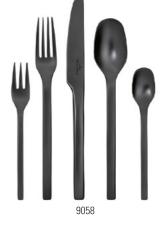

g spoon      | {1} | 233mm |
| 1740 | Salad serving fork       | {1} | 233mm |
| 1760 | Gravy ladle              | {1} | 170mm |
| 1800 | Soup ladle large         | {1} | 283mm |
| 1870 | Pie server               | {1} | 237mm |
| 1950 | Sugar/ice cream spoon    | {6} | 145mm |
|      |                          |     |       |
| 9030 | Cutlery set 24pcs        |     |       |
| 9050 | Cutlery set 30pcs        |     |       |
| 9072 | Cutlery set 70pcs        |     |       |
| 9115 | Cutlery set 113pcs lunch |     |       |
|      |                          |     |       |

| 3mm |  |
|-----|--|
| 3mm |  |
| 0mm |  |
| 3mm |  |
| 7mm |  |
| 5mm |  |
|     |  |
|     |  |

# Cutlery

Stemware

Dinnerware

# ike. 1, Villing & Each

OVERVIEW ALPHABETICAL

#### MANUFACTURE ROCK

 $\subset$ 





Manufacture Rock 12-6556-

Code Items Dim. 9040 **Cutlery set 16pcs** {1} 9058 **Cutlery set 20pcs** {1}

Supplements: Dinnerware "Performer" page 13-18 / Stemware, Wine & Bar page 56 / Home Decoration page 112-114.

9058 Dim.

9040 **Cutlery set 16pcs** {1} 9058 **Cutlery set 20pcs** {1}

Supplements: Dinnerware "Performer" page 13-18 / Stemware, Wine & Bar page 56 / Home Decoration page 112-114.

# MONTAUK





stainless steel, dishwasher safe

#### Montauk 12-6448-

Cutlery

Modern Dining

| Code | ltems          | Dim.      |
|------|----------------|-----------|
| 0040 | Dinner spoon   | {6} 212mm |
| 0050 | Dinner fork    | {6} 210mm |
| 0065 | Dinner knife   | {6} 237mm |
| 0100 | Fish fork      | {6} 184mm |
| 0110 | Fish knife     | {6} 214mm |
| 0160 | Coffee spoon   | {6} 147m