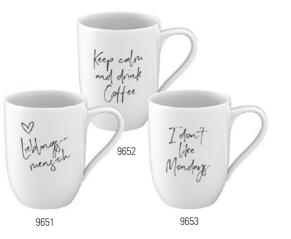

|       |
|----------------------------------------------|---------------|-----|-------|
| Code                                         | Items         |     | Dim.  |
| 9100                                         | Mug (giftbox) | {1} | 0,301 |

|      | B.MA | Mar Part |      |     |
|------|------|----------|------|-----|
|      |      |          |      |     |
| 0.44 |      |          |      | 19  |
| M.   | 163  |          |      | - A |
|      |      | - HEALT  |      |     |
|      |      |          | - we | /   |

Premium Porcelain, dishwasher safe, microwave safe

#### NewWave Caffè Lilac Breasted Roller 10-4200-

| Code | Items         | Dim.      |
|------|---------------|-----------|
| 9100 | Mug (giftbox) | {1} 0,301 |
|      |               |           |

## STATEMENT



Donit To me! 9655 Good Marning To me! 9655 Good Marning Surshine 9657 9654 9656

Premium Porcelain, dishwasher safe, microwave safe

## Statement 10-1621-

STATEMENT

| Code | Items                          | Dim.      |
|------|--------------------------------|-----------|
| 9651 | Mug Lieblingsmensch            | {6} 0,34l |
| 9652 | Mug Keep calm and drink coffee | {6} 0,34l |
| 9653 | Mug I don't like mondays       | {6} 0,34l |

| Statement 10-1621- |                            |           |  |
|--------------------|----------------------------|-----------|--|
| Code               | Items                      | Dim.      |  |
| 9654               | Mug Don't talk to me       | {6} 0,34l |  |
| 9655               | Mug Amazing. Not Perfect.  | {6} 0,34l |  |
| 9656               | Mu