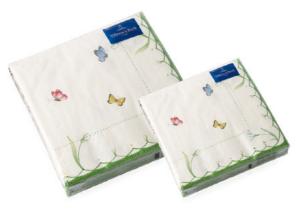

| 1,301       |
| 1410 | Espresso cup & saucer 2pcs |     |             |
| 1420 | Espresso cup               | {6} | 0,101       |
| 1430 | Saucer espresso cup        | {6} | 12x12x2cm   |
| 2660 | Bread & butter plate       | {6} | 16x16x1,5cm |
| 2700 | Deep plate                 | {6} | 25x25x5cm   |



## Colourful Spring 14-8663-

| Code | Items            |     | Dim.            |
|------|------------------|-----|-----------------|
| 3140 | Salad bowl 38 cm | {1} | 38x38x7cm       |
| 3170 | Salad bowl       | {1} | 23x23x9cm       |
| 3381 | Bowl flat        | {6} | 24x24x5cm       |
| 3821 | Salad dish       | {6} | 18,5x18,5x4,5cm |
| 1906 | Bowl             | {4} | 0,711           |
| 1945 | Bowl 11cm        | {4} | 11x11x5,5cm     |

## COLOURFUL SPRING

## COLOURFUL SPRING





## Paper Napkins 35-5375-

| Code | Items                          |      | Dim.    |
|------|--------------------------------|------|---------|
| 0176 | Colourful Spring 33x33cm 20pcs | {12} | 33x33cm |
| 0177 | Colourful Spring 25x25cm 20pcs | {12} | 25x25cm |

#### Colourful Spring 14-8663-Code Items

395 Premium Porcelain

| 3951 | Vase / Candleholder | {1} 10,5cm      |
|------|---------------------|-----------------|
| 4556 | Box, small          | {1} 14cm, 0,54l |
| 4557 | Box, big            | {1} 16cm, 1,66l |

4556

4557

Dim.

| 5140<br>5120<br>3980      | 5512 |
|---------------------------|------|
| Premium Porcelain         |      |
| Colourful Spring 14-8663- |      |

|      | -                           |     |              |
|------|-----------------------------|-----|-