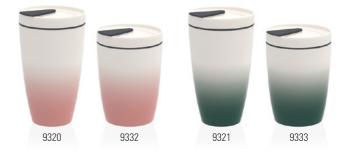

microwave safe Silicon, dishwasher safe

| To Go l | osé 10-4228-<br>ndigo 10-4229<br>ade 10-4230- |     |       |
|---------|-----------------------------------------------|-----|-------|
| Code    | Items                                         |     | Dim.  |
| 9681    | *Mug                                          | {6} | 0,351 |

## COFFEE TO GO

## COFFEE TO GO



Premium Porcelain, dishwasher safe, microwave safe Silicon, dishwasher safe

#### Coffee To Go 10-4868-

| Code | Items           | Dim.      |
|------|-----------------|-----------|
| 9200 | *Mug Socculente | {6} 0,35l |
| 9330 | *Mug Socculente | {6} 0,29I |
| 9210 | *Mug Marmory    | {6} 0,35l |
| 9331 | *Mug Marmory    | {6} 0,29l |
|      |                 |           |

\*eCommerce item number with VB standard box



Premium Porcelain, dishwasher safe, microwave safe Silicon, dishwasher safe

Coffee To Go 10-4868-

| Code | Items       |     | Dim.  |
|------|-------------|-----|-------|
| 9320 | *Mug Powder | {6} | 0,351 |
| 9332 | *Mug Powder | {6} | 0,291 |
| 9321 | *Mug Green  | {6} | 0,351 |
| 9333 | *Mug Green  | {6} | 0,291 |

Stemware

Dinnerware

|                               |    |            |              |                    |     | . / | /        | . /    | . /             | . /      | . /   | , /  |
|-------------------------------|----|------------|--------------|--------------------|-----|-----|----------|--------|-----------------|----------|-------|------|
|                               | Г  | ٦          |              | /                  |     | / / |          | / /    | / /