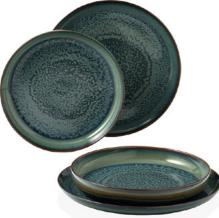

et compositions 9071: 2x1900, 2x2640, 2x9651

## CRAFTED BREEZE





Premium Porcelain, dishwasher safe, microwave safe

#### Crafted Breeze 19-5167-

| Code | Items             |     | Dim.            |
|------|-------------------|-----|-----------------|
| 1300 | Coffee cup        | {6} | 12x9x6cm, 0,25l |
| 1310 | Saucer coffee cup | {6} | 15x15x2cm       |
| 2640 | Salad plate       | {6} | 21x21x2cm       |
| 2700 | Deep plate        | {6} | 21,5x21,5x3,5cm |

#### Crafted Breeze 19-5167-

| Code | Items      | Dim.                 |
|------|------------|----------------------|
| 1900 | Bowl       | {6} 16x16x6cm, 0,78l |
| 2610 | Flat plate | {6} 26x26x2cm        |
| 9651 | Mug        | {6} 12x9x10cm, 0,36l |
|      |            |                      |

Dinnerware

Stemware

## CI



Premium Porcelain, dishwasher safe, microwave safe

Dim. {1}

#### Crafted Breeze 19-5167-

| Code | Items            |  |
|------|------------------|--|
| 8547 | Dinner set 4pcs. |  |

Set compositions 8547: 2x2610, 2x2700

CRAFTED BREEZE



Premium Porcelain, dishwasher safe, microwave safe

| Crafte | d Breeze 19-5167-  |      |
|--------|--------------------|------|
| Code   | Items              | Dim. |
| 9071   | Breakfast Set 6pcs | {1}  |

**Set compositions 9071:** 2x1900, 2x2640, 2x9651

Kids

## OVERVIEW ALPHABETICAL





Premium Porcelain, dishwasher safe, microwave safe

#### Crafted Denim 19-5168-

| Code | Items             |     | Dim.            |
|------|-------------------|-----|-----------------|
| 1300 | Coffee cup        | {6} | 12x9x6cm, 0,25l |
| 1310 | Saucer cof