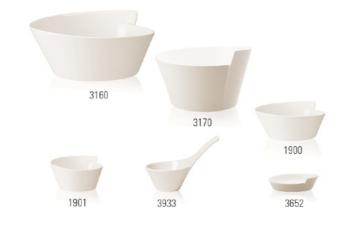

2906   | Serving dish    | {1} | 50x26cm   |
| 2916   | Serving dish    | {1} | 42x24cm   |
| 3170   | Oval salad bowl | {1} | 25cm      |
| 3876   | Serving bowl    | {1} | 50x27cm   |
| 3877   | Serving bowl    | {1} | 42x25,5cm |
| 3878   | Serving bowl    | {1} | 35x24cm   |
|        |                 |     |           |

## Urban Nature 10-3452-

| Code | Items          |     | Dim.               |
|------|----------------|-----|--------------------|
| 6050 | Fruit traverse | {1} | 57,5x26,5cm, 2,20l |
| 6051 | Traverse (1)   | {1} | 37x14cm, 0,201     |
| 6052 | Traverse (2)   | {1} | 26x11,5cm, 0,15l   |
| 6065 | Pasta traverse | {1} | 35x18cm, 0,58l     |

21

OVERVIEW ALPHABETICAL

NEWWAVE

Stemware

Cutlery

Modern Dining





Premium Porcelain, dishwasher safe, microwave safe







3470 3480 1900 1909

| NewW | ave 10-2525-                     |     |         | 2590 | Presentation plate             | {4} | 30cm           |
|------|----------------------------------|-----|---------|------|--------------------------------|-----|----------------|
| Code | Items                            |     | Dim.    | 2596 | Antipasti plate                | {4} | 42x15cm        |
| 0780 | Creamer 6 pers.                  | {1} | 0,201   | 1955 | Egg cup                        | {4} |                |
| 0960 | Sugar/jampot 6 pers.             | {1} | 0,261   | 2659 | Triangular plate               | {4} | 22x22cm        |
| 1260 | Tea cup & saucer 2pcs            |     |         | 3890 | Move 1                         | {1} | 28x15cm        |
| 1270 | Tea cup