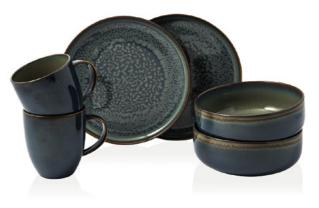

------------|
| 1300 | Coffee cup        | {6} | 12x9x6cm, 0,25l |
| 1310 | Saucer coffee cup | {6} | 15x15x2cm       |
| 2640 | Salad plate       | {6} | 21x21x2cm       |
| 2700 | Deep plate        | {6} | 21,5x21,5x3,5cm |

#### Crafted Breeze 19-5167-

| Code | Items      | Dim.                 |
|------|------------|----------------------|
| 1900 | Bowl       | {6} 16x16x6cm, 0,78l |
| 2610 | Flat plate | {6} 26x26x2cm        |
| 9651 | Mug        | {6} 12x9x10cm, 0,36l |
|      |            |                      |

Dinnerware

Stemware

## CI



Premium Porcelain, dishwasher safe, microwave safe

Dim. {1}

#### Crafted Breeze 19-5167-

| Code | Items            |  |
|------|------------------|--|
| 8547 | Dinner set 4pcs. |  |

Set compositions 8547: 2x2610, 2x2700

CRAFTED BREEZE



Premium Porcelain, dishwasher safe, microwave safe

| Crafte | d Breeze 19-5167-  |      |
|--------|--------------------|------|
| Code   | Items              | Dim. |
| 9071   | Breakfast Set 6pcs | {1}  |

**Set compositions 9071:** 2x1900, 2x2640, 2x9651

Kids

## OVERVIEW ALPHABETICAL





Premium Porcelain, dishwasher safe, microwave safe

#### Crafted Denim 19-5168-

| Code | Items             |     | Dim.            |
|------|-------------------|-----|-----------------|
| 1300 | Coffee cup        | {6} | 12x9x6cm, 0,25l |
| 1310 | Saucer coffee cup | {6} | 15x15x2cm       |
| 2640 | Salad plate       | {6} | 21x21x2cm       |
| 2700 | Deep plate        | {6} | 21,5x21,5x3,5cm |

#### Crafted Denim 19-5168-

| Code | Items      |     | Dim.             |
|------|------------|-----