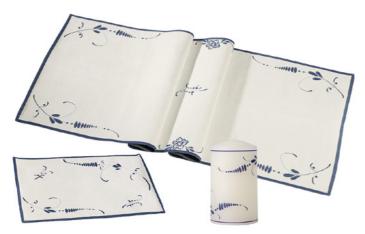

## **Symbols**

- {} packing unit
- indicates items in a packing unit {3}
- \*{} packing unit = order quantity
- $\oplus$ Year of publication

Stemware

Kids