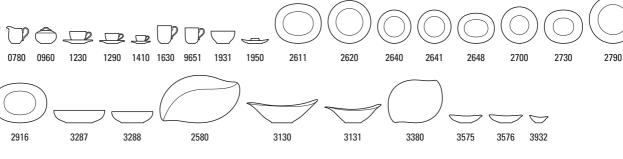

|
| Dip           | {6}                                                                              | 12x8cm, 0,071                                                                                                                                                                               |
|               | Serving plate<br>Salad bowl<br>Salad bowl<br>Bowl flat<br>Deep bowl<br>Deep bowl | Serving plate         {1}           Salad bowl         {1}           Salad bowl         {1}           Bowl flat         {6}           Deep bowl         {6}           Deep bowl         {1} |

# MARIEFLEUR

Dinnerware

Stemware

Cutlery

Modern Dining



Premium Porcelain, dishwasher safe, microwave safe









Mariefleur Gifts

Mariefleur Tea

Gifts



Table Decoration 70% cotton, 30% polyester





#### Mariefleur Basic 10-4100-

0710

0460

2906

| Code | Items                       |     | Dim.           |
|------|-----------------------------|-----|----------------|
| 0460 | Teapot 6 pers.              | {1} | 1,201          |
| 0710 | Milk jug                    | {1} | 0,601          |
| 0780 | Creamer 6 pers.             | {1} | 0,301          |
| 0960 | Sugar/jampot 6 pers.        | {1} | 0,451          |
| 1230 | Breakfast cup & saucer 2pcs |     |                |
| 1240 | Breakfast cup               | {6} | 0,391          |
| 1250 | Saucer breakfast cup        | {6} | 19cm           |
| 1290 | Coffee cup & saucer 2pcs    |     |                |
| 1300 | Coffee cup                  | {6} | 0,251          |
| 1310 | Saucer coffee cup           | {6} | 16cm           |
| 14