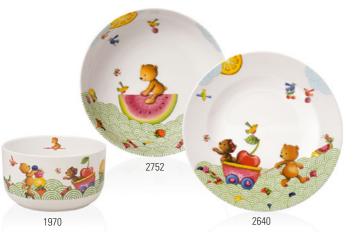

## **Symbols**

- {} packing unit
- indicates items in a packing unit {3}
- \*{} packing unit = order quantity
- $\oplus$ Year of publication

Stemware

Kids