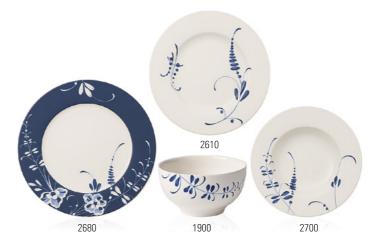

## **Symbols**

- {} packing unit
- indicates items in a packing unit {3}
- \*{} packing unit = order quantity
- $\oplus$ Year of publication

Stemware

Kids