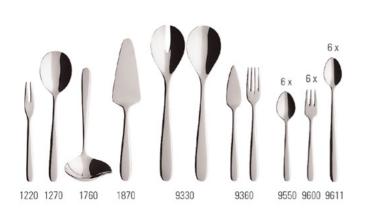

## **Symbols**

- {} packing unit
- indicates items in a packing unit {3}
- \*{} packing unit = order quantity
- $\oplus$ Year of publication

Stemware

Kids