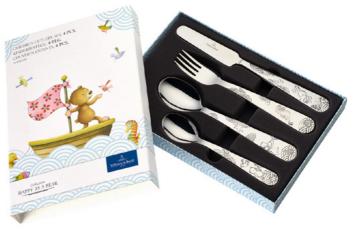

## **Symbols**

- {} packing unit
- indicates items in a packing unit {3}
- \*{} packing unit = order quantity
- $\oplus$ Year of publication

Stemware

Kids