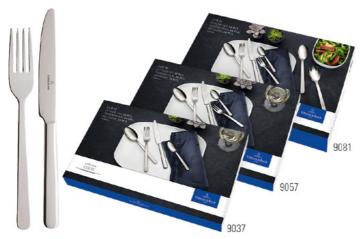

## **Symbols**

- {} packing unit
- indicates items in a packing unit {3}
- \*{} packing unit = order quantity
- $\oplus$ Year of publication

Stemware

Kids