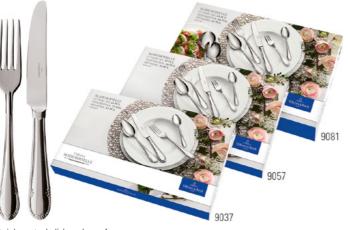

## **Symbols**

- {} packing unit
- indicates items in a packing unit {3}
- \*{} packing unit = order quantity
- $\oplus$ Year of publication

Stemware

Kids