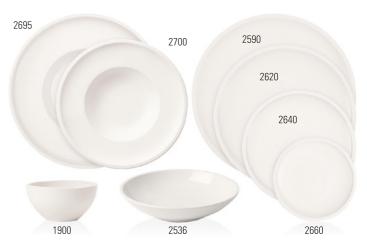

----------------------------------------|-----|-------|
| 1210 | White coffee cup                         | {6} | 0,361 |
| 1220 | Saucer white coffee cup                  | {6} | 17cm  |
| 1290 | Coffee cup & saucer 2pcs                 |     |       |
| 1300 | Coffee cup                               | {6} | 0,251 |
| 1310 | Saucer coffee/tea cup                    | {6} | 16cm  |
| 1410 | Espresso cup & saucer 2pcs               |     |       |
| 1420 | Espresso cup                             | {6} | 0,101 |
| 1430 | Saucer espresso cup                      | {6} | 12cm  |
| 1411 | Espres. cup without handle & saucer 2pcs |     |       |
| 1455 | Espresso cup without handle              | {6} | 0,101 |
| 9651 | Mug                                      | {6} | 0,381 |

Dim

1,001

{1}



## Artesano Original 10-4130-

| Code | Items                |     | Dim.        |
|------|----------------------|-----|-------------|
| 1900 | Bowl                 | {4} | 0,601       |
| 2620 | Flat plate           | {6} | 27cm        |
| 2640 | Salad plate          | {6} | 22cm        |
| 2660 | Bread & butter plate | {6} | 16cm        |
| 2695 | Pasta plate          | {4} | 30cm, 0,451 |
| 2700 | Deep plate           | {6} | 25cm, 0,301 |
| 2590 | Pizza plate          | {1} | 32cm        |
| 2536 | Pasta Bowl           | {6} | 1,101       |
| 8543 | Starter set 8 pcs.   | {1} |             |

## Set compositions

**8543:** 2x2620, 2x2640, 2x1900, 2x9651

## ARTESANO ORIGINAL



Premium Porcelain, dishwasher safe, microwave safe

Artesano Original 10-4130-

| Code | Items