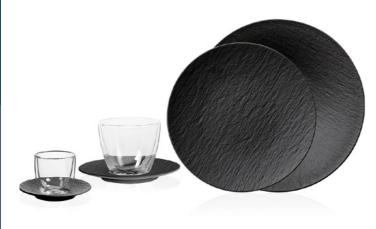

# MANUFACTURE ROCK



Premium Porcelain, dishwasher safe, microwave safe

## Manufacture Rock 10-4239-

| Code | Items                      |     | Dim.          |
|------|----------------------------|-----|---------------|
| 1290 | Coffee cup & saucer 2pcs   |     |               |
| 1300 | Coffee cup                 | {6} | 0,221         |
| 1310 | Saucer coffee cup          | {6} | 15,5x15,5x2cm |
| 1411 | Espresso cup & saucer 2pcs |     |               |
| 1420 | Espresso cup               | {6} | 0,101         |
| 1430 | Saucer espresso cup        | {6} | 12x12x2cm     |
| 9651 | Mug                        | {6} | 0,361         |

Supplements: Stemware, Wine & Bar page 56 / Cutlery stainless steel page 67 / Home Decoration page 112-114.





## MANUFACTURE ROCK

## MANUFACTURE ROCK





Premium Porcelain, dishwasher safe, microwave safe

## Manufacture Rock 10-4239-

| Code | Items     |     | Dim.  |
|------|-----------|-----|-------|
| 1905 | Rice bowl | {4} | 0,311 |
| 2535 | Soup bowl | {4} | 0,471 |

Premium Porcelain, dishwasher safe, microwave safe borosilicate glass

| Manufa | acture Rock 10-4239-           |     |                    |
|--------|--------------------------------|-----|--------------------|
| Code   | ltems                          |     | Dim.               |
| 1200   | White coffee cup & saucer 2pcs |     |                    |
| 7983   | Tumbler L                      | {6} | 11x11x9,5cm, 0,421 |
| 1220   | Saucer white coffee cup        | {6} | 17x17x2cm          |
| 1410   | Espresso cup & saucer 2pcs     |     |                    |
| 798