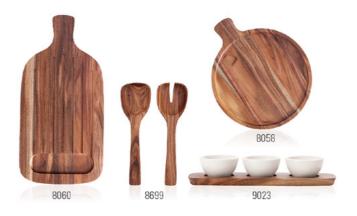

{1} | 32cm        |
| 2536 | Pasta Bowl           | {6} | 1,101       |
| 8543 | Starter set 8 pcs.   | {1} |             |

## Set compositions

**8543:** 2x2620, 2x2640, 2x1900, 2x9651

## ARTESANO ORIGINAL



Premium Porcelain, dishwasher safe, microwave safe

Artesano Original 10-4130-

| Code | Items                 |     | Dim.           |
|------|-----------------------|-----|----------------|
| 3170 | Salad bowl (1)        | {1} | 4,001          |
| 3570 | Pickle dish           | {1} | 28x16cm, 0,38l |
| 3577 | Olive bowl            | {1} | 28x8cm         |
| 3580 | French stick dish     | {1} | 44x14cm, 1,30l |
| 3844 | Fruit bowl            | {1} | 55x17cm, 2,711 |
| 7990 | Tray stand            | {1} |                |
| 9031 | Eye Catcher set 4pcs. | {1} |                |





## Artesano Original 10-4130-

| Code | Items                   | Dim.               |
|------|-------------------------|--------------------|
| 3932 | Dip bowl                | {6} 8x8x4cm, 0,101 |
| 8059 | Tray Dip bowl           | {1}                |
| 9023 | Dip bowl Set 4pcs       | {1}                |
| 8058 | Antipasti plate         | {1} 35x28cm        |
| 8060 | Chopping-/serving board | {1} 51x25cm        |
| 8699 | Salad servers. 2pcs     | {1}                |

24

Dinnerware

Stemware

## ARTESANO ORIGINAL

# 2591 3165 3760 3160 3160 3190

Premium Porcelain, dishwasher safe, microwave safe

## Artesano Original 10-4130-

| Code | Items                   | Dim.        |  |
|------|-------------------------|-------------|--|
| 2584 | Oval fish plate         | {1} 43x30cm |