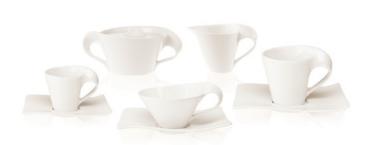

------|
| Code   | ltems           |     | Dim.      |
| 2906   | Serving dish    | {1} | 50x26cm   |
| 2916   | Serving dish    | {1} | 42x24cm   |
| 3170   | Oval salad bowl | {1} | 25cm      |
| 3876   | Serving bowl    | {1} | 50x27cm   |
| 3877   | Serving bowl    | {1} | 42x25,5cm |
| 3878   | Serving bowl    | {1} | 35x24cm   |
|        |                 |     |           |

## Urban Nature 10-3452-

| Code | Items          |     | Dim.               |
|------|----------------|-----|--------------------|
| 6050 | Fruit traverse | {1} | 57,5x26,5cm, 2,20l |
| 6051 | Traverse (1)   | {1} | 37x14cm, 0,201     |
| 6052 | Traverse (2)   | {1} | 26x11,5cm, 0,15l   |
| 6065 | Pasta traverse | {1} | 35x18cm, 0,58l     |

21

OVERVIEW ALPHABETICAL

NEWWAVE

Stemware

Cutlery

Modern Dining





Premium Porcelain, dishwasher safe, microwave safe







3470 3480 1900 1909

| NewW | ave 10-2525-                     |     |         | 2590 | Presentation plate             | {4} | 30cm           |
|------|----------------------------------|-----|---------|------|--------------------------------|-----|----------------|
| Code | Items                            |     | Dim.    | 2596 | Antipasti plate                | {4} | 42x15cm        |
| 0780 | Creamer 6 pers.                  | {1} | 0,201   | 1955 | Egg cup                        | {4} |                |
| 0960 | Sugar/jampot 6 pers.             | {1} | 0,261   | 2659 | Triangular plate               | {4} | 22x22cm        |
| 1260 | Tea cup & saucer 2pcs            |     |         | 3890 | Move 1                         | {1