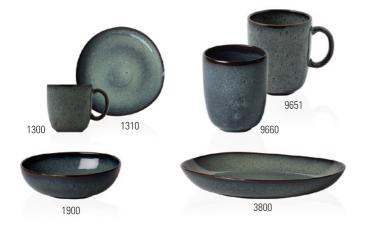

Solid plate         (6)         22 5x23x2,6cm | Code | Items           |     | Dim.          |
|------------------------------------------------------------------------------------------------------------------------------|------|-----------------|-----|---------------|
| 2640 <b>Solid plate</b> (6) 22 Ev22v2 6cm                                                                                    | 2610 | Flat plate      | {6} | 28x28x2,7cm   |
|                                                                                                                              | 2640 | Salad plate     | {6} | 23,5x23x2,6cm |
| 3810 Bowl flat small {6} 22x21x4,2cm                                                                                         | 3810 | Bowl flat small | {6} | 22x21x4,2cm   |



2640 2610

Earthenware, dishwasher safe, microwave safe

#### Lave gris 10-4259-

| Code | Items             |     | Dim.        |
|------|-------------------|-----|-------------|
| 1300 | Coffee cup        | {6} | 0,241       |
| 1310 | Saucer coffee cup | {6} | 15,5x15x2cm |
| 1900 | Bowl              | {6} | 17x17x5,5cm |
| 9651 | Mug               | {6} | 0,401       |
| 9660 | Mug               | {6} | 0,401       |
| 3800 | Bowl flat         | {6} | 28x27x4,3cm |



| Code | Items           |     | Dim.          |
|------|-----------------|-----|---------------|
| 2610 | Flat plate      | {6} | 28x28x2,7cm   |
| 2640 | Salad plate     | {6} | 23,5x23x2,6cm |
| 3810 | Bowl flat small | {6} | 22x21x4,2cm   |

Cutlery

Modern Dining

Gifts

Kids

## LAVE BEIGE





Earthenware, dishwa