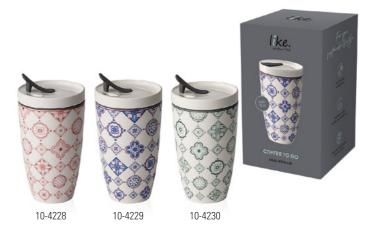

|

3696

Premium Porcelain, dishwasher safe, microwave safe Silicon, dishwasher safe

3693

#### To Go Indigo 10-4229-

| Code | Items  | Dim.      |
|------|--------|-----------|
| 3690 | Dish L | {1} 0,80I |
| 3693 | Dish M | {1} 0,35l |
| 3696 | Dish S | {1} 0,08I |

TO GO JADE



Premium Porcelain, dishwasher safe, microwave safe Silicon, dishwasher safe

To Go Jade 10-4230-

| Code | Items  | Dim.      |
|------|--------|-----------|
| 3690 | Dish L | {1} 0,801 |
| 3693 | Dish M | {1} 0,35l |
| 3696 | Dish S | {1} 0,081 |

# TO GO

# Dinnerware



Premium Porcelain, dishwasher safe, microwave safe Silicon, dishwasher safe

# To Go 10-4865-

| Code | Items   | Dim.      |
|------|---------|-----------|
| 9620 | Mug -GK | {1} 0,35l |
| 9310 | Mug -GK | {1} 0,29  |



Premium Porcelain, dishwasher safe, microwave safe Silicon, dishwasher safe

TO GO

| To Go Rosé 10-4228-<br>To Go Indigo 10-4229-<br>To Go Jade 10-4230- |         |     |       |  |
|---------------------------------------------------------------------|---------|-----|-------|--|
| Code                                                                | Items   |     | Dim.  |  |
| 9610                                                                | Mug -GK | {1} | 0,351 |  |

Cutlery

# COFFEE TO GO

# COFFEE TO GO





Premium Porcelain, dishwasher safe, microwave safe Silicon, dishwasher safe

### Coffee To Go 10-4868-

| Code | Items          | Dim.                 |
|------|----------------|----------------------|
| 9353 | Mug Powder -GK | <pre>{1} 0,35 </pre> |
| 9351 | Mug Powder -