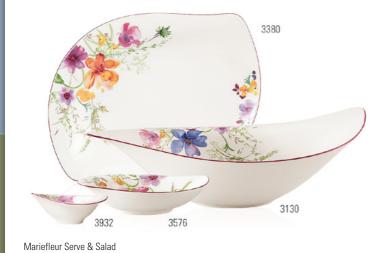

|
| Dip           | {6}                                                                              | 12x8cm, 0,071                                                                                                                                                                               |
|               | Serving plate<br>Salad bowl<br>Salad bowl<br>Bowl flat<br>Deep bowl<br>Deep bowl | Serving plate         {1}           Salad bowl         {1}           Salad bowl         {1}           Bowl flat         {6}           Deep bowl         {6}           Deep bowl         {1} |

# MARIEFLEUR

Dinnerware

Stemware

Cutlery

Modern Dining



Premium Porcelain, dishwasher safe, microwave safe









Mariefleur Gifts

Mariefleur Tea

Gifts



Table Decoration 70% cotton, 30% polyester





#### Mariefleur Basic 10-4100-

0710

0460

2906

| Code | Items                       |     | Dim.           |
|------|-----------------------------|-----|----------------|
| 0460 | Teapot 6 pers.              | {1} | 1,201          |
| 0710 | Milk jug                    | {1} | 0,601          |
| 0780 | Creamer 6 pers.             | {1} | 0,301          |
| 0960 | Sugar/jampot 6 pers.        | {1} | 0,451          |
| 1230 | Breakfast cup & saucer 2pcs |     |                |
| 1240 | Breakfast cup               | {6} | 0,391          |
| 1250 | Saucer breakfast cup        | {6} | 19cm           |
| 1290 | Coffee cup & saucer 2pcs    |     |                |
| 1300 | Coffee cup