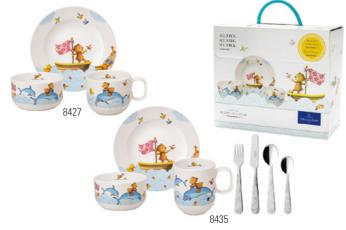

## **Symbols**

- {} packing unit
- indicates items in a packing unit {3}
- \*{} packing unit = order quantity
- $\oplus$ Year of publication

Stemware

Kids