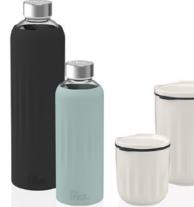

{1} 13x13x6cm, 0,54l   |
| 9411 | Lunch Box L round mineral       | {1} 13x13x9,5cm, 0,911 |
| 9412 | Lunch Box S rectangular         | {1} 13x10x6cm, 0,401   |
| 9413 | Lunch Box S rectangular mineral | {1} 13x10x6cm, 0,401   |



Premium Porcelain/Borosilicate glass, dishwasher safe, microwave safe Silicon, dishwasher safe

#### To Go & To Stay 10-4869-

| Code | Items                           |     | Dim.               |
|------|---------------------------------|-----|--------------------|
| 9414 | Lunch Box M rectangular         | {1} | 20x13x6cm, 0,931   |
| 9415 | Lunch Box L rectangular mineral | {1} | 20x13x7,5cm, 1,231 |
| 9417 | Glass Lunch Box M               | {1} | 13x13x6cm, 0,58l   |
| 9418 | Glass Lunch Box L               | {1} | 13x13x9,5cm, 1,00l |

## TO GO & TO STAY



Premium Porcelain/Borosilicate glass, dishwasher safe, microwave safe Silicon, dishwasher safe / Stainless steel

#### To Go & To Stay 10-4869-

| Code | ltems                   | Dim.      |
|------|-------------------------|-----------|
| 7995 | Drinking Bottle black   | {1} 1,001 |
| 7996 | Drinking Bottle mineral | {1} 0,55I |
| 9334 | Mug with lid small      | {1} 0,321 |
| 9340 | Mug with lid large      | {1} 0,45I |
| 9340 | Mug with lid large      | {1} 0,45l |

## TO GO & TO STAY



Premium Porcelain/Borosilicate glass, dishwasher safe, microwave safe Silicon, dishwasher safe / Stainless steel

#### To Go & To Stay 10-4869-

| Code | Items                     |     | Dim.       |
|------|---------------------------|-----|------------|
| 9419 | Lunch Box Set rectangular | {1} | 2