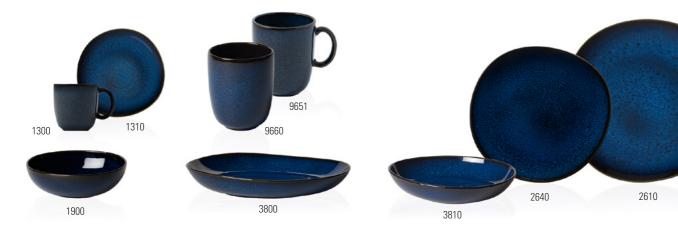

----|------------|-----|------------------|
| 1900 | Bowl       | {6} | 16x16x6cm, 0,78l |
| 2610 | Flat plate | {6} | 26x26x2cm        |
| 9651 | Mug        | {6} | 12x9x10cm, 0,36l |
|      |            |     |                  |

## CRAFTED DENIM



Premium Porcelain, dishwasher safe, microwave safe

#### Crafted Denim 19-5168-

| Code | ltems            |     |
|------|------------------|-----|
| 8547 | Dinner set 4pcs. | {1} |

Dim.

Set compositions 8547: 2x2610, 2x2700

## CRAFTED DENIM



Premium Porcelain, dishwasher safe, microwave safe

| Crafted I | Denim 19-5168-     |      |  |
|-----------|--------------------|------|--|
| Code      | Items              | Dim. |  |
| 9071      | Breakfast Set 6pcs | {1}  |  |

**Set compositions 9071:** 2x1900, 2x2640, 2x9651

## LAVE BLEU



Earthenware, dishwasher safe, microwave safe

#### Lave bleu 10-4261-

| Code | Items             |     | Dim.                |
|------|-------------------|-----|---------------------|
| 1300 | Coffee cup        | {6} | 10,5x7,5x8cm, 0,24l |
| 1310 | Saucer coffee cup | {6} | 15,5x15x2cm         |
| 1900 | Bowl              | {6} | 17x17x5,5cm         |
| 9651 | Mug               | {6} | 0,401               |
| 9660 | Mug               | {6} | 0,401               |
| 3800 | Bowl flat         | {6} | 28x27x4,3cm         |

#### Lave bleu 10-4261-

| 2610         Flat plate         {6}         28x28x2,7cm           2640         Solid plate         (6)         22 5x23x2,6cm | Code | Items           |     | Dim.          |
|--------------------------------------------------------------------