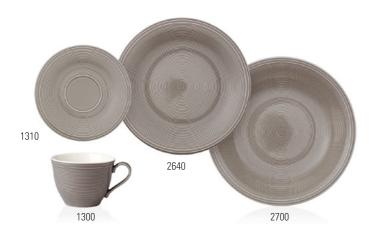

| {6} | 16x16x7cm, 0,75l |
| 2610 | Flat plate | {6} | 28x28x3cm        |
| 9651 | Mug        | {6} | 13x9x10cm, 0,35l |
|      |            |     |                  |

Dinnerware

Stemware

Gifts

# COLOR LOOP HORIZON



Premium Porcelain, dishwasher safe, microwave safe

### Color Loop Horizon 19-5280-

| Code | Items                  | Dim. |
|------|------------------------|------|
| 7271 | Starter Set Plate12pcs | {1}  |
| 8717 | Dinner set 8pcs.       | {1}  |

# Color Loop Horizon 19-5280-

| Code | Items               | Dim. |
|------|---------------------|------|
| 9014 | Coffeeset 12pcs.    | {1}  |
| 9028 | Breakfast Set 12pcs | {1}  |

### Set compositions

7271: 4x2640, 4x2610, 4x2700; 8717: 4x2610, 4x2700; 9014: 4x1300, 4x1310, 4x2640; 9028: 4x9651, 4x1900, 4x2640

Kids



Premium Porcelain, dishwasher safe, microwave safe

### Color Loop Stone 19-5282-

| Code | Items             |     | Dim.            |
|------|-------------------|-----|-----------------|
| 1300 | Coffee cup        | {6} | 12x9x7cm, 0,25l |
| 1310 | Saucer coffee cup | {6} | 15x15x2cm       |
| 2640 | Salad plate       | {6} | 21x21x2cm       |
| 2700 | Deep plate        | {6} | 23x23x4cm       |

### Color Loop Stone 19-5282-

Color Loop Stone 19-5282-

Coffeeset 12pcs.

**Breakfast Set 12pcs** 

Items

Code

9014

9028

| Code | Items      |     | Dim.             |
|------|------------|-----|------------------|
| 1900 | Bowl       | {6} | 16x16x7cm, 0,75l |
| 2610 | Flat plate | {6} | 28x28x3cm        |
| 9651 | Mug        | {6} | 13x9x10cm, 0,35l |
|      |            |     |