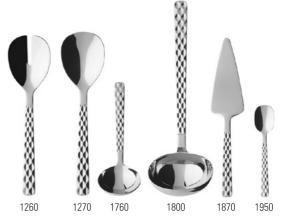

{1} | 200mm |

| Code | ltems                    | Dim.      |
|------|--------------------------|-----------|
| 1260 | Serving fork             | {1} 230mm |
| 1270 | Serving spoon            | {1} 230mm |
| 1730 | Salad serving spoon      | {1} 240mm |
| 1740 | Salad serving fork       | {1} 240mm |
| 1760 | Gravy ladle              | {1} 170mm |
| 1800 | Soup ladle               | {1} 275mm |
| 1870 | Pie server               | {1} 245mm |
| 1950 | Sugar/ice cream spoon    | {6} 140mm |
|      |                          |           |
| 9030 | Cutlery set 24pcs        |           |
| 9050 | Cutlery set 30pcs        |           |
| 9072 | Cutlery set 70pcs        |           |
| 9115 | Cutlery set 113pcs lunch |           |
|      |                          |           |

Π



BOSTON





Q

stainless steel, dishwasher safe

| Boston | 12-6526- |
|--------|----------|
|        |          |

| Code | Items          | Dim.      |
|------|----------------|-----------|
| 0040 | Dinner spoon   | {6} 212mm |
| 0050 | Dinner fork    | {6} 210mm |
| 0065 | Dinner knife   | {6} 237mm |
| 0100 | Fish fork      | {6} 184mm |
| 0110 | Fish knife     | {6} 214mm |
| 0160 | Coffee spoon   | {6} 146mm |
| 0180 | Espresso spoon | {6} 116mm |
| 0190 | Pastry fork    | {6} 158mm |
| 0563 | Fruit knife    | {6} 181mm |
| 1220 | Cold meat fork | {1} 195mm |

| Boston 12-6526- |                          |     |       |  |
|-----------------|--------------------------|-----|-------|--|
| Code            | Items                    |     | Dim.  |  |
| 1260            | Serving fork