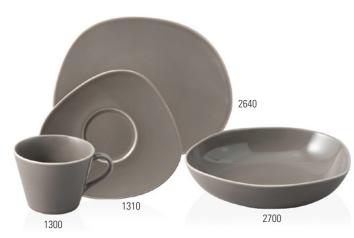

# TAVOLA

| $\underbrace{\underline{\text{Villeroy & Boch}}_{_{1748}}$ |
|------------------------------------------------------------|

| Dinnerware    |
|---------------|
|               |
|               |
|               |
| Stemware      |
|               |
|               |
|               |
|               |
| Cutlery       |
|               |
| FOOD CONCEPTS |
| FOOD CONCEITS |
| Modern Dining |
|               |
|               |
| GIFTS         |
| Gifts         |
|               |
|               |
|               |
|               |
| Kids          |
|               |
| SEASONALS     |
|               |
| Seasonals     |
|               |
|               |
| like.         |