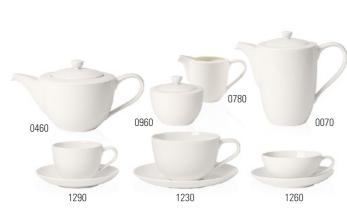

|
|------|-----------------------------|-----|--------------|
| Code | Items                       |     | Dim.         |
| 3980 | Tea light holder            | {1} | 8x8x7cm      |
| 5120 | Vase small                  | {1} | 18x15,5x15cm |
| 5130 | Vase wide                   | {1} | 17x18x17cm   |
| 5140 | Vase high                   | {1} | 16x16x23,5cm |
| 5512 | Hurricane lamp, butterflies | {1} | 9x9x13cm     |
|      |                             |     |              |

## COLOURFUL SPRING

## PAPER NAPKINS

70% cotton, 30% polyester

## Colourful Spring 14-8663-

| Code | Items                     | Dim.         |
|------|---------------------------|--------------|
| 6120 | Gobelin Placemat Snowdrop | {6} 32x48cm  |
| 6150 | Gobelin Runner Snowdrop   | {4} 49x143cm |



2680 2620 2700 2640 2660 2660 1410 9651 1900 3810

Premium Porcelain, dishwasher safe, microwave safe

## For Me 10-4153-

| Code | Items                       |     | Dim.  |
|------|-----------------------------|-----|-------|
| 0070 | Coffeepot 6 pers.           | {1} | 1,201 |
| 0460 | Teapot 6 pers.              | {1} | 1,301 |
| 0780 | Creamer 6 pers.             | {1} | 0,281 |
| 0960 | Sugar/jampot 6 pers.        | {1} | 0,301 |
| 1230 | Breakfast cup & saucer 2pcs |     |       |
| 1240 | Breakfast cup               | {6} | 0,451 |
| 1250 | Saucer breakfast cup        | {6} | 18cm  |
| 1260 | Tea cup & saucer 2pcs       |     |       |
| 1270 | Tea cup                     | {6} | 0,231 |
| 1290 | Coffee cup & saucer 2pcs    |     |       |
| 1300 | Coffee cup                  |