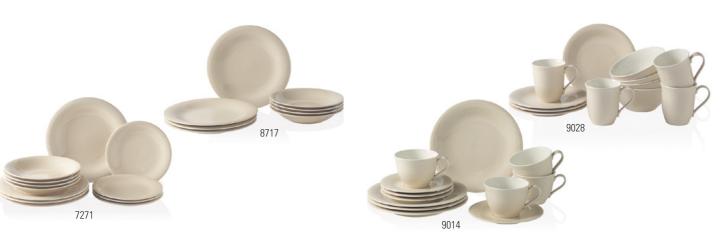

shwasher safe, microwave safe

### Color Loop Sand 19-5283-

| Code | Items             |     | Dim.            |
|------|-------------------|-----|-----------------|
| 1300 | Coffee cup        | {6} | 12x9x7cm, 0,25l |
| 1310 | Saucer coffee cup | {6} | 15x15x2cm       |
| 2640 | Salad plate       | {6} | 21x21x2cm       |
| 2700 | Deep plate        | {6} | 23x23x4cm       |
|      |                   |     |                 |

### Color Loop Sand 19-5283-

| Code | Items      |     | Dim.             |
|------|------------|-----|------------------|
| 1900 | Bowl       | {6} | 16x16x7cm, 0,75l |
| 2610 | Flat plate | {6} | 28x28x3cm        |
| 9651 | Mug        | {6} | 13x9x10cm, 0,35l |
|      |            |     |                  |

Dinnerware

Stemware

Gifts

Kids

# COLOR LOOP SAND



Premium Porcelain, dishwasher safe, microwave safe

### Color Loop Sand 19-5283-

| Code | Items                  | Dim. | Code | Items               |
|------|------------------------|------|------|---------------------|
| 7271 | Starter Set Plate12pcs | {1}  | 9014 | Coffeeset 12pcs.    |
| 8717 | Dinner set 8pcs.       | {1}  | 9028 | Breakfast Set 12pcs |

# Color Loop Sand 19-5283 Code Items 9014 Coffeeset 12pcs. {1}

### Set compositions

7271: 4x2610, 4x2700, 4x2640; 8717: 4x2610, 4x2700; 9014: 4x1300, 4x1310, 4x2640; 9028: 4x2640, 4x1900, 4x9651

Dim.

{1}





Premium Porcelain, dishwasher safe, microwave safe

### Color Loop Natural 19-5284-

| Code | Items             |     | Dim.            |
|------|-------------------|-----|-----------------|
| 1300 | Coffee cup        | {6