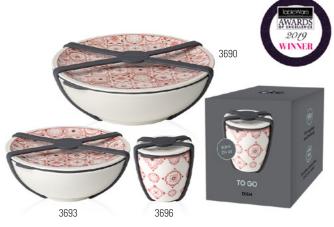

Decanters

Stemware, Wine & Bar

page

129 Seasonals

51 Tavola

60 Tavola

14-8627

11-3614