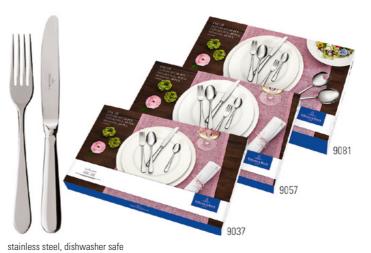

## **Symbols**

- {} packing unit
- indicates items in a packing unit {3}
- \*{} packing unit = order quantity
- $\oplus$ Year of publication

Stemware

Kids