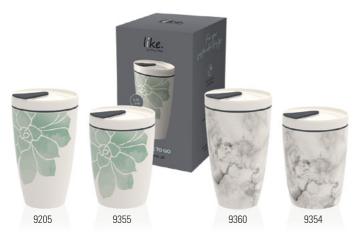

## **Symbols**

- {} packing unit
- indicates items in a packing unit {3}
- \*{} packing unit = order quantity
- $\oplus$ Year of publication

Stemware

Kids