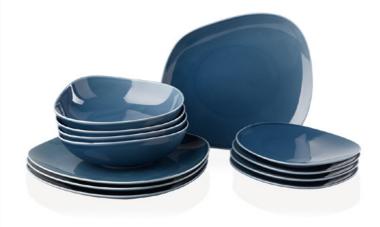

n, dishwasher safe, microwave safe

#### Organic Turquoise 19-5291-

| Code | Items             | Dim.                   |
|------|-------------------|------------------------|
| 1300 | Coffee cup        | {6} 12x9,5x7cm, 0,27l  |
| 1310 | Saucer coffee cup | {6} 17,5x16x2cm        |
| 2640 | Salad plate       | {6} 21x17x2cm          |
| 2700 | Deep plate        | {6} 20x18x5,5cm, 0,751 |

#### Organic Turquoise 19-5291-

| Code | Items      |     | Dim.                  |
|------|------------|-----|-----------------------|
| 1900 | Bowl       | {6} | 15x15x7,5cm, 0,73l    |
| 2610 | Flat plate | {6} | 28x24x3cm             |
| 9651 | Mug        | {6} | 12,5x9x10cm, 0,35l    |
| 0001 |            | (0) | 12,0,0,0,100,11,0,000 |

Gifts

Cutlery

Dinnerware

Stemware

## ORGANIC TURQUOISE



Porcelain, dishwasher safe, microwave safe

#### Organic Turquoise 19-5291-

| Code | Items                  | Dim. |
|------|------------------------|------|
| 7271 | Starter Set Plate12pcs | {1}  |

**Set compositions 7271:** 4x2610, 4x2640, 4x2700

Kids



## OVERVIEW ALPHABETICAL





Porcelain, dishwasher safe, microwave safe

#### Organic Taupe 19-5166-

| Code | Items             |     | Dim.               |
|------|-------------------|-----|--------------------|
| 1300 | Coffee cup        | {6} | 12x9,5x7cm, 0,271  |
| 1310 | Saucer coffee cup | {6} | 17,5x16x2cm        |
| 2640 | Salad plate       | {6} | 21x17x2cm          |
| 2700 | Deep plate        | {6} | 20x18x5,5cm, 0,75l |

#### Organic Taupe 19-5166-

| Code | Items      |     | Dim.               |
|------|------------