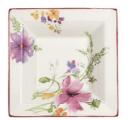

|
| Dip           | {6}                                                                              | 12x8cm, 0,071                                                                                                                                                                               |
|               | Serving plate<br>Salad bowl<br>Salad bowl<br>Bowl flat<br>Deep bowl<br>Deep bowl | Serving plate         {1}           Salad bowl         {1}           Salad bowl         {1}           Bowl flat         {6}           Deep bowl         {6}           Deep bowl         {1} |

# MARIEFLEUR

Dinnerware

Stemware

Cutlery

Modern Dining



Premium Porcelain, dishwasher safe, microwave safe









Mariefleur Gifts

Mariefleur Tea

Gifts



Table Decoration 70% cotton, 30% polyester





#### Mariefleur Basic 10-4100-

0710

0460

2906

| Code | Items                       |     | Dim.           |
|------|-----------------------------|-----|----------------|
| 0460 | Teapot 6 pers.              | {1} | 1,201          |
| 0710 | Milk jug                    | {1} | 0,601          |
| 0780 | Creamer 6 pers.             | {1} | 0,301          |
| 0960 | Sugar/jampot 6 pers.        | {1} | 0,451          |
| 1230 | Breakfast cup & saucer 2pcs |     |                |
| 1240 | Breakfast cup               | {6} | 0,391          |
| 1250 | Saucer breakfast cup        | {6} | 19cm           |
| 1290 | Coffee cup & saucer 2pcs    |     |                |
| 1300 | Coffee cup