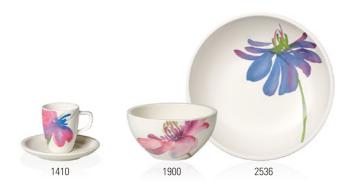

ng dish            | {1} 42cm    |  |
| 3160 | Salad bowl              | {1} 3,001   |  |
| 3190 | Salad bowl              | {1} 1,00I   |  |
| 3165 | Cover covered vegetable | {1} 24cm    |  |
| 3760 | Presentation bowl       | {1} 37cm    |  |



Premium Porcelain, dishwasher safe, microwave safe

ARTESANO ORIGINAL

## Artesano Original 10-4130-

| Code | Items                 |     | Dim.        |
|------|-----------------------|-----|-------------|
| 0760 | Creamer               | {1} | 0,201       |
| 0960 | Covered sugar         | {1} | 0,301       |
| 1260 | Tea cup & saucer 2pcs |     |             |
| 1270 | Tea cup               | {6} | 0,241       |
| 1310 | Saucer coffee/tea cup | {6} | 16cm        |
| 3843 | Footed plate          | {1} | 32,6x10,5cm |

## ARTESANO FLOWER ART



Premium Porcelain, dishwasher safe, microwave safe

## Artesano Flower Art 10-4251-

| Code | Items                      |     | Dim.               |
|------|----------------------------|-----|--------------------|
| 1410 | Espresso cup & saucer 2pcs |     |                    |
| 1420 | Espresso cup               | {6} | 0,101              |
| 1430 | Saucer espresso cup        | {6} | 12cm               |
| 1900 | Bowl                       | {4} | 0,601              |
| 2536 | Bowl flat                  | {6} | 24x24x5,5cm, 1,18l |



## Artesano Flower Art 10-4251-

| Code | Items       |     | Dim.  |
|------|-------------|-----|-------|
| 2620 | Flat plate  | {6} | 27cm  |
| 2640 | Salad plate | {6} | 22cm  |
| 9651 | Mug         | {6} | 0,381 |

## ARTESANO PROVENÇAL LAVENDER