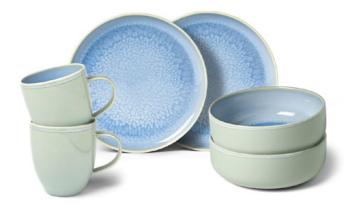

| {6} | 12x9x6cm, 0,25l |
| 1310 | Saucer coffee cup | {6} | 15x15x2cm       |
| 2640 | Salad plate       | {6} | 21x21x2cm       |
| 2700 | Deep plate        | {6} | 21,5x21,5x3,5cm |

#### Crafted Blueberry 19-5169-

| Code | Items      |     | Dim.             |
|------|------------|-----|------------------|
| 1900 | Bowl       | {6} | 16x16x6cm, 0,78l |
| 2610 | Flat plate | {6} | 26x26x2cm        |
| 9651 | Mug        | {6} | 12x9x10cm, 0,36l |
|      |            |     |                  |

#### **CRAFTED BLUEBERRY**



Premium Porcelain, dishwasher safe, microwave safe

#### Crafted Blueberry 19-5169-

| Code | Items            |     |
|------|------------------|-----|
| 8547 | Dinner set 4pcs. | {1} |

Dim.

Set compositions

8547: 2x2610, 2x2700

## **CRAFTED BLUEBERRY**



Premium Porcelain, dishwasher safe, microwave safe

| Crafted | Blueberry 19-5169- |  |
|---------|--------------------|--|
| Code    | Items              |  |
|         |                    |  |

| Code | Items              | Dir | n. |  |
|------|--------------------|-----|----|--|
| 9071 | Breakfast Set 6pcs | {1} |    |  |
|      |                    |     |    |  |

Set compositions 9071: 2x1900, 2x2640, 2x9651

## CRAFTED BREEZE





Premium Porcelain, dishwasher safe, microwave safe

#### Crafted Breeze 19-5167-

| Code | Items             |     | Dim.            |
|------|-------------------|-----|-----------------|
| 1300 | Coffee cup        | {6} | 12x9x6cm, 0,25l |
| 1310 | Saucer coffee cup | {6} | 15x15x2cm       |
| 2640 | Salad plate       | {6} | 21x21x2cm       |
| 2700