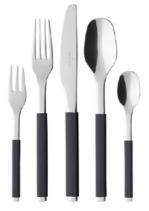

## **Symbols**

- {} packing unit
- indicates items in a packing unit {3}
- \*{} packing unit = order quantity
- $\oplus$ Year of publication

Stemware

Kids