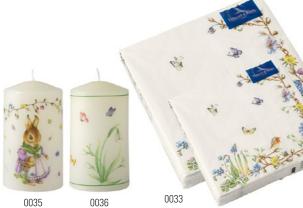

## **Symbols**

- {} packing unit
- indicates items in a packing unit {3}
- \*{} packing unit = order quantity
- $\oplus$ Year of publication

Stemware

Kids