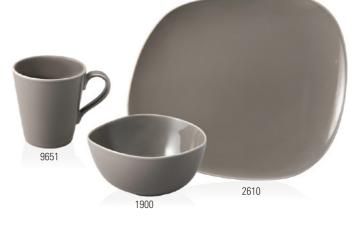

# TAVOLA

| $\underbrace{\underline{\text{Villeroy & Boch}}_{_{1748}}$ |
|------------------------------------------------------------|

| Dinnerware    |
|---------------|
|               |
|               |
|               |
| Stemware      |
|               |
|               |
|               |
|               |
| Cutlery       |
|               |
| FOOD CONCEPTS |
| FOOD CONCEITS |
| Modern Dining |
|               |
|               |
| GIFTS         |
| Gifts         |
|               |
|               |
|               |
|               |
| Kids          |
|               |
| SEASONALS     |
|               |
| Seasonals     |
|               |
|               |
| like.         |