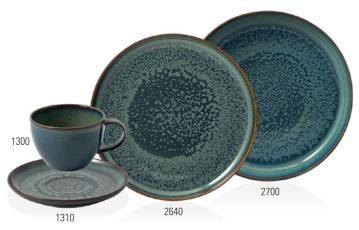

12x9x10cm, 0,36l |
|      |            |     |                  |

#### **CRAFTED BLUEBERRY**



Premium Porcelain, dishwasher safe, microwave safe

#### Crafted Blueberry 19-5169-

| Code | Items            |     |
|------|------------------|-----|
| 8547 | Dinner set 4pcs. | {1} |

Dim.

Set compositions

8547: 2x2610, 2x2700

## **CRAFTED BLUEBERRY**



Premium Porcelain, dishwasher safe, microwave safe

| Crafted | Blueberry 19-5169- |  |
|---------|--------------------|--|
| Code    | Items              |  |
|         |                    |  |

| Code | Items              | Dir | n. |  |
|------|--------------------|-----|----|--|
| 9071 | Breakfast Set 6pcs | {1} |    |  |
|      |                    |     |    |  |

Set compositions 9071: 2x1900, 2x2640, 2x9651

## CRAFTED BREEZE





Premium Porcelain, dishwasher safe, microwave safe

#### Crafted Breeze 19-5167-

| Code | Items             |     | Dim.            |
|------|-------------------|-----|-----------------|
| 1300 | Coffee cup        | {6} | 12x9x6cm, 0,25l |
| 1310 | Saucer coffee cup | {6} | 15x15x2cm       |
| 2640 | Salad plate       | {6} | 21x21x2cm       |
| 2700 | Deep plate        | {6} | 21,5x21,5x3,5cm |

#### Crafted Breeze 19-5167-

| Code | Items      | Dim.                 |
|------|------------|----------------------|
| 1900 | Bowl       | {6} 16x16x6cm, 0,78l |
| 2610 | Flat plate | {6} 26x26x2cm        |
| 9651 | Mug        | {6} 12x9x10cm, 0,36l |
|      |            |                      |

Dinnerware

Stemware

## CI



Premium Porcelain, dishwasher safe, microwave safe

Dim. {1}

#