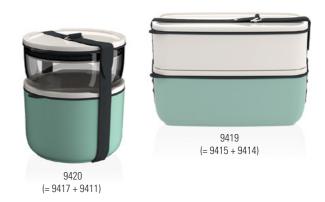

|
| 9414 | Lunch Box M rectangular         | {1} | 20x13x6cm, 0,931   |
| 9415 | Lunch Box L rectangular mineral | {1} | 20x13x7,5cm, 1,231 |
| 9417 | Glass Lunch Box M               | {1} | 13x13x6cm, 0,58l   |
| 9418 | Glass Lunch Box L               | {1} | 13x13x9,5cm, 1,00l |

## TO GO & TO STAY



Premium Porcelain/Borosilicate glass, dishwasher safe, microwave safe Silicon, dishwasher safe / Stainless steel

#### To Go & To Stay 10-4869-

| Code | ltems                   | Dim.      |
|------|-------------------------|-----------|
| 7995 | Drinking Bottle black   | {1} 1,001 |
| 7996 | Drinking Bottle mineral | {1} 0,55I |
| 9334 | Mug with lid small      | {1} 0,321 |
| 9340 | Mug with lid large      | {1} 0,45I |
| 9340 | Mug with lid large      | {1} 0,45l |

## TO GO & TO STAY



Premium Porcelain/Borosilicate glass, dishwasher safe, microwave safe Silicon, dishwasher safe / Stainless steel

#### To Go & To Stay 10-4869-

| Code | Items                     |     | Dim.       |
|------|---------------------------|-----|------------|
| 9419 | Lunch Box Set rectangular | {1} | 20x13x13cm |
| 9420 | Lunch Box Set round       | {1} | 13x13x15cm |

Kids

# 

Premium Porcelain, dishwasher safe, microwave safe Silicon, dishwasher safe

#### To Go 10-4865-

TO GO INDIGO

| Code | Items         |      | Dim.    |
|------|---------------|------|---------|
| 3690 | Dish L        | {1}  | 0,801   |
| 3693 | Dish M        | {1}  | 0,351   |
| 3696 | Dish S        | {1}  | 0,081   |
| 9623 | Lid To Go Mug | {12} | 9x9x3cm |



Premium Porcelain, dishwasher safe, microwave safe