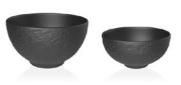

MANUFACTURE ROCK



Premium Porcelain, dishwasher safe, microwave safe

## Manufacture Rock 10-4239-

| Code | Items                      |     | Dim.          |
|------|----------------------------|-----|---------------|
| 1290 | Coffee cup & saucer 2pcs   |     |               |
| 1300 | Coffee cup                 | {6} | 0,221         |
| 1310 | Saucer coffee cup          | {6} | 15,5x15,5x2cm |
| 1411 | Espresso cup & saucer 2pcs |     |               |
| 1420 | Espresso cup               | {6} | 0,101         |
| 1430 | Saucer espresso cup        | {6} | 12x12x2cm     |
| 9651 | Mug                        | {6} | 0,361         |

Supplements: Stemware, Wine & Bar page 56 / Cutlery stainless steel page 67 / Home Decoration page 112-114.





## MANUFACTURE ROCK

## MANUFACTURE ROCK





Premium Porcelain, dishwasher safe, microwave safe

## Manufacture Rock 10-4239-

| Code | Items     |     | Dim.  |
|------|-----------|-----|-------|
| 1905 | Rice bowl | {4} | 0,311 |
| 2535 | Soup bowl | {4} | 0,471 |

Premium Porcelain, dishwasher safe, microwave safe borosilicate glass

| Manufa | acture Rock 10-4239-           |     |                    |
|--------|--------------------------------|-----|--------------------|
| Code   | ltems                          |     | Dim.               |
| 1200   | White coffee cup & saucer 2pcs |     |                    |
| 7983   | Tumbler L                      | {6} | 11x11x9,5cm, 0,421 |
| 1220   | Saucer white coffee cup        | {6} | 17x17x2cm          |
| 1410   | Espresso cup & saucer 2pcs     |     |                    |
| 7982