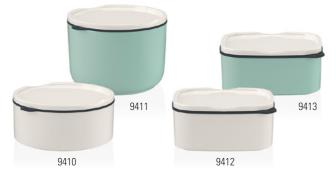

9658 | Mug Make it happen           | {6} 0,34I |
| 9659 | Mug Live Love Laugh          | {6} 0,34I |
| 9660 | Mug Coffee is a hug in a mug | {6} 0,34I |
| 9661 | Mug Namasté                  | {6} 0,34I |



#### Statement 10-1621

| Statem | Statement 10-1021-          |           |  |  |
|--------|-----------------------------|-----------|--|--|
| Code   | ltems                       | Dim.      |  |  |
| 9662   | Mug Breakfast Wine          | {6} 0,34l |  |  |
| 9663   | Mug Good Vibes only         | {6} 0,34l |  |  |
| 9664   | Mug C'est la vie            | {6} 0,34l |  |  |
| 9665   | Mug The best is yet to come | {6} 0,34l |  |  |
|        |                             |           |  |  |

Kids

OVERVIEW ALPHABETICAL

## TO GO & TO STAY

## TO GO & TO STAY

Cutlery

Modern Dining



Premium Porcelain, dishwasher safe, microwave safe Silicon, dishwasher safe

#### To Go & To Stay 10-4869-

| Code | Items                           | Dim.                   |
|------|---------------------------------|------------------------|
| 9410 | Lunch Box M round               | {1} 13x13x6cm, 0,54l   |
| 9411 | Lunch Box L round mineral       | {1} 13x13x9,5cm, 0,911 |
| 9412 | Lunch Box S rectangular         | {1} 13x10x6cm, 0,401   |
| 9413 | Lunch Box S rectangular mineral | {1} 13x10x6cm, 0,401   |



Premium Porcelain/Borosilicate glass, dishwasher safe, microwave safe Silicon, dishwasher safe

#### To Go & To Stay 10-4869-

| Code | Items                           |     | Dim.               |
|------|---------------------------------|-----|--------------------|
| 9414 | Lun