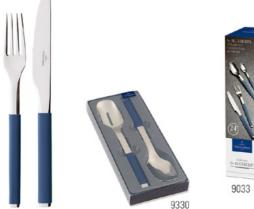

## **Symbols**

- {} packing unit
- indicates items in a packing unit {3}
- \*{} packing unit = order quantity
- $\oplus$ Year of publication

Stemware

Kids