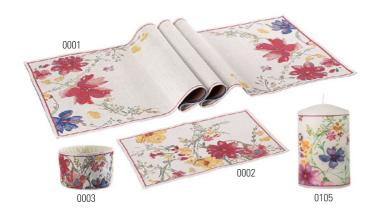

## **Symbols**

- {} packing unit
- indicates items in a packing unit {3}
- \*{} packing unit = order quantity
- $\oplus$ Year of publication

Stemware

Kids