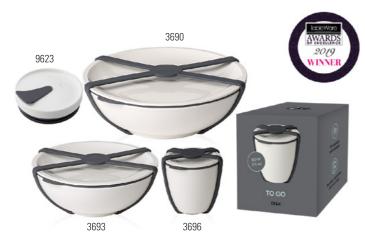

ass, dishwasher safe, microwave safe Silicon, dishwasher safe / Stainless steel

#### To Go & To Stay 10-4869-

| Code | Items                   | Dim.      |
|------|-------------------------|-----------|
| 7995 | Drinking Bottle black   | {1} 1,001 |
| 7996 | Drinking Bottle mineral | {1} 0,55l |
| 9334 | Mug with lid small      | {1} 0,321 |
| 9340 | Mug with lid large      | {1} 0,451 |

## TO GO & TO STAY



Premium Porcelain/Borosilicate glass, dishwasher safe, microwave safe Silicon, dishwasher safe / Stainless steel

#### To Go & To Stay 10-4869-

| Code | Items                     |     | Dim.       |
|------|---------------------------|-----|------------|
| 9419 | Lunch Box Set rectangular | {1} | 20x13x13cm |
| 9420 | Lunch Box Set round       | {1} | 13x13x15cm |

Kids

Gifts



Premium Porcelain, dishwasher safe, microwave safe Silicon, dishwasher safe

#### To Go 10-4865-

| Code | Items         |      | Dim.    |
|------|---------------|------|---------|
| 3690 | Dish L        | {1}  | 0,801   |
| 3693 | Dish M        | {1}  | 0,351   |
| 3696 | Dish S        | {1}  | 0,081   |
| 9623 | Lid To Go Mug | {12} | 9x9x3cm |



Premium Porcelain, dishwasher safe, microwave safe Silicon, dishwasher safe

#### To Go Rosé 10-4228-

TO GO ROSÉ

| Code Items  | Dim.      |
|-------------|-----------|
| 3690 Dish L | {1} 0,80I |
| 3693 Dish M | {1} 0,35l |
| 3696 Dish S | {1} 0,081 |

# Se

like. 4, Villenon, 4 Back

159

## TO GO INDIGO



Premium Porcelain, dishwasher safe, microwave safe Silicon, dishwasher safe

#### To Go Indigo 10-4229-

| Code | Items  |     | Dim