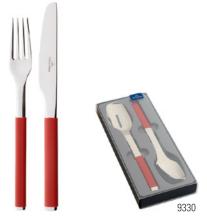

## **Symbols**

- {} packing unit
- indicates items in a packing unit {3}
- \*{} packing unit = order quantity
- $\oplus$ Year of publication

Stemware

Kids