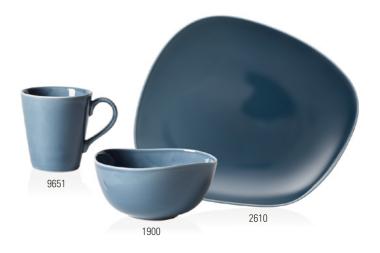

| {6} 21x17x2cm              |    |
| 2700 | Deep plate        | {6} 20x18x5,5cm, 0,7       | 51 |

| Organic | White | 19-5288- |
|---------|-------|----------|
|---------|-------|----------|

| Code | Items      |     | Dim.               |
|------|------------|-----|--------------------|
| 1900 | Bowl       | {6} | 15x15x7,5cm, 0,73l |
| 2610 | Flat plate | {6} | 28x24x3cm          |
| 9651 | Mug        | {6} | 12,5x9x10cm, 0,35l |
|      |            |     |                    |

## ORGANIC WHITE



Porcelain, dishwasher safe, microwave safe

#### Organic White 19-5288-

| Code | Items                  | I   | Dim. |
|------|------------------------|-----|------|
| 7271 | Starter Set Plate12pcs | {1} |      |

**Set compositions 7271:** 4x2610, 4x2640, 4x2700

## ORGANIC TURQUOISE





Porcelain, dishwasher safe, microwave safe

#### Organic Turquoise 19-5291-

| Code | Items             | Dim.                   |
|------|-------------------|------------------------|
| 1300 | Coffee cup        | {6} 12x9,5x7cm, 0,27l  |
| 1310 | Saucer coffee cup | {6} 17,5x16x2cm        |
| 2640 | Salad plate       | {6} 21x17x2cm          |
| 2700 | Deep plate        | {6} 20x18x5,5cm, 0,751 |

#### Organic Turquoise 19-5291-

| Code | Items      |     | Dim.                  |
|------|------------|-----|-----------------------|
| 1900 | Bowl       | {6} | 15x15x7,5cm, 0,73l    |
| 2610 | Flat plate | {6} | 28x24x3cm             |
| 9651 | Mug        | {6} | 12,5x9x10cm, 0,35l    |
| 0001 |            | (0) | 12,0,0,0,100,11,0,000 |

Gifts

Cutlery

Dinnerware

Stemware

## ORGANIC T