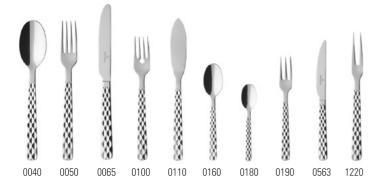

| {1} | 200mm |

| Code | ltems                    | Dim.      |
|------|--------------------------|-----------|
| 1260 | Serving fork             | {1} 230mm |
| 1270 | Serving spoon            | {1} 230mm |
| 1730 | Salad serving spoon      | {1} 240mm |
| 1740 | Salad serving fork       | {1} 240mm |
| 1760 | Gravy ladle              | {1} 170mm |
| 1800 | Soup ladle               | {1} 275mm |
| 1870 | Pie server               | {1} 245mm |
| 1950 | Sugar/ice cream spoon    | {6} 140mm |
|      |                          |           |
| 9030 | Cutlery set 24pcs        |           |
| 9050 | Cutlery set 30pcs        |           |
| 9072 | Cutlery set 70pcs        |           |
| 9115 | Cutlery set 113pcs lunch |           |
|      |                          |           |

Π



BOSTON





Q

stainless steel, dishwasher safe

| Boston | 12-6526- |
|--------|----------|
|        |          |

| Code | Items          | Dim.      |
|------|----------------|-----------|
| 0040 | Dinner spoon   | {6} 212mm |
| 0050 | Dinner fork    | {6} 210mm |
| 0065 | Dinner knife   | {6} 237mm |
| 0100 | Fish fork      | {6} 184mm |
| 0110 | Fish knife     | {6} 214mm |
| 0160 | Coffee spoon   | {6} 146mm |
| 0180 | Espresso spoon | {6} 116mm |
| 0190 | Pastry fork    | {6} 158mm |
| 0563 | Fruit knife    | {6} 181mm |
| 1220 | Cold meat fork | {1} 195mm |

| Boston 12-6526- |                          |     |       |  |
|-----------------|--------------------------|-----|-------|--|
| Code            | Items                    |     | Dim.  |  |
| 1260            | Serving fork