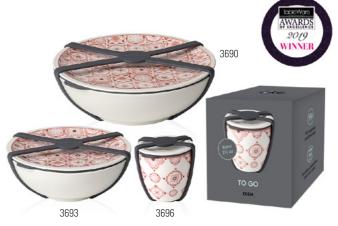

## **Symbols**

- {} packing unit
- indicates items in a packing unit {3}
- \*{} packing unit = order quantity
- $\oplus$ Year of publication

Stemware

Kids