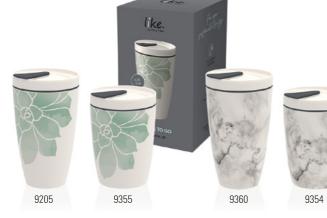

10-4229-

| Code | Items  |     | Dim.  |
|------|--------|-----|-------|
| 3690 | Dish L | {1} | 0,801 |
| 3693 | Dish M | {1} | 0,351 |
| 3696 | Dish S | {1} | 0,081 |

TO GO JADE



Premium Porcelain, dishwasher safe, microwave safe Silicon, dishwasher safe

To Go Jade 10-4230-

| Code | Items  | Dim.      |
|------|--------|-----------|
| 3690 | Dish L | {1} 0,80I |
| 3693 | Dish M | {1} 0,351 |
| 3696 | Dish S | {1} 0,081 |
|      |        |           |

## TO GO



Premium Porcelain, dishwasher safe, microwave safe Silicon, dishwasher safe

9310

#### To Go 10-4865-

9620

| Code | Items    | Dim.      |
|------|----------|-----------|
| 9620 | *Mug -GK | {1} 0,351 |
| 9310 | *Mug -GK | {1} 0,29  |

like

Supplements: Dinnerware "Performer" page 16.

\*in layout box

COFFEE TO GO





Premium Porcelain, dishwasher safe, microwave safe Silicon, dishwasher safe

#### Coffee To Go 10-4868-

| Code | Items               |     | Dim.  |
|------|---------------------|-----|-------|
| 9205 | *Mug Socculente -GK | {1} | 0,351 |
| 9355 | *Mug Socculente -GK | {1} | 0,291 |
| 9360 | *Mug Marmory -GK    | {1} | 0,351 |
| 9354 | *Mug Marmory -GK    | {1} | 0,291 |
|      |                     |     |       |

#### \*in layout box

160



Premium Porcelain, dishwasher safe, microwave safe Silicon, dishwasher safe

TO GO

| To Go Rosé 10-4228-<br>To Go Indigo 10-4229-<br>To Go Jade 10-4230- |     |       |
|---------------------------------------------------------------------|-----|-------|
| Code Items                                                          |     | Dim.  |
| 9610