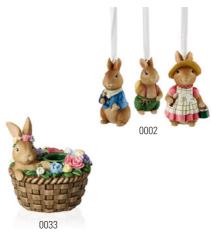

## **Symbols**

- {} packing unit
- indicates items in a packing unit {3}
- \*{} packing unit = order quantity
- $\oplus$ Year of publication

Stemware

Kids