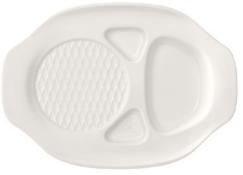

BQ PASSION**





Premium Porcelain, dishwasher safe, microwave safe

#### Premium Porcelain, dishwasher safe, microwave safe

#### BBQ Passion 10-4189-

| Code | Items                                    | Dim.            |
|------|------------------------------------------|-----------------|
| 7529 | Grill pan w. universal handle Set 2 pcs. | {1} 0,35l       |
| 7541 | Barbecue plate set of 2                  | {1} 36x25x2,5cm |

| <b>BBQ</b> Passion 10 | D-4189- |
|-----------------------|---------|
|-----------------------|---------|

| Code | Items                           |     | Dim.    |
|------|---------------------------------|-----|---------|
| 7515 | Steak plate L Set 2 pcs.        | {1} | 30x29cm |
| 2906 | Platter XL with skewer function | {1} | 52x22cm |

83

# BBQ PASSION



7537

Premium Porcelain, dishwasher safe

#### BBQ Passion 10-4189-

| Code | Items                   |     | Dim.               |
|------|-------------------------|-----|--------------------|
| 7537 | Burger plate Set 2 pcs. | {1} | 36x25,5x4cm, 0,18l |
|      |                         |     |                    |

## **BBQ PASSION**





9420 stainless steel, dishwasher safe

#### BBQ Passion 12-7043-

| Code | Items                |     | Dim. |
|------|----------------------|-----|------|
| 9420 | Skewers 6pcs (basic) | {1} | 30cm |

## PASTA PASSION

Premium Porcelain, dishwasher safe, microwave safe

Lasagne dish 1 pers.

Lasagne dish 4-6pers.

Lasagna plate Set 2 pcs.

Pasta Passion 10-4171-

Items

## PASTA PASSION





Dim.

{1} 25x14x8cm
{1} 30x20cm

{1} 32,5x22,4x3,8cm

Premiu