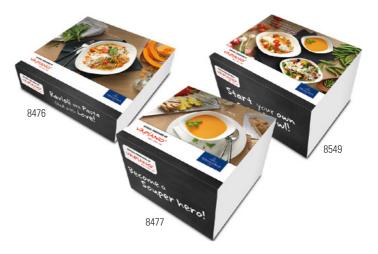

## **Symbols**

- {} packing unit
- indicates items in a packing unit {3}
- \*{} packing unit = order quantity
- $\oplus$ Year of publication

Stemware

Kids