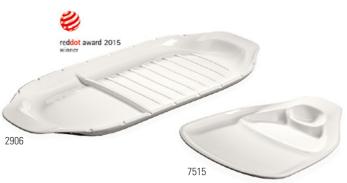

|     |
|      | 1 x 1950          |     |
|      |                   |     |

| 9115 | Cutlery set 113pcs |
|------|--------------------|
|      | lunch              |
|      |                    |
|      | 12 x 0040          |
|      | 12 x 0050          |
|      | 12 x 0060 / 0065   |
|      | 12 x 0100          |
|      | 12 x 0110          |
|      | 12 x 0160          |
|      | 12 x 0180          |
|      | 12 x 0190          |
|      | 12 x 0560 / 0563   |
|      | 1 x 1260           |
|      | 1 x 1270           |
|      | 1 x 1760           |
|      | 1 x 1800           |
|      | 1 x 1870           |
|      |                    |



#### MODERN DINING CONTENT

Clever Cooking

p. 91



## **OVENFORMS**

Clever Baking



Dinnerware

Stemware

p. 90

Gifts

## **BBQ PASSION**





Premium Porcelain, dishwasher safe, microwave safe

#### Premium Porcelain, dishwasher safe, microwave safe

#### BBQ Passion 10-4189-

| Code | Items                                    | Dim.            |
|------|------------------------------------------|-----------------|
| 7529 | Grill pan w. universal handle Set 2 pcs. | {1} 0,35l       |
| 7541 | Barbecue plate set of 2                  | {1} 36x25x2,5cm |

| <b>BBQ</b> Passion 10 | D-4189- |
|-----------------------|---------|
|-----------------------|---------|

| Code | Items                           |     | Dim.    |
|------|---------------------------------|-----|---------|
| 7515 | Steak plate L Set 2 pcs.        | {1} | 30x29cm |
| 2906 | Platter XL with skewer function | {1} | 52x22cm |

83

# BBQ PASSION



7537

Premium