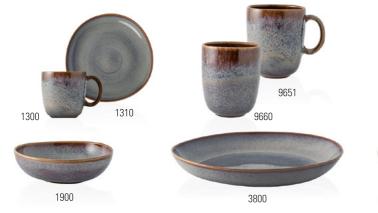

{6} | 22x21x4,2cm   |



2640 2610

Earthenware, dishwasher safe, microwave safe

#### Lave gris 10-4259-

| Code | Items             |     | Dim.        |
|------|-------------------|-----|-------------|
| 1300 | Coffee cup        | {6} | 0,241       |
| 1310 | Saucer coffee cup | {6} | 15,5x15x2cm |
| 1900 | Bowl              | {6} | 17x17x5,5cm |
| 9651 | Mug               | {6} | 0,401       |
| 9660 | Mug               | {6} | 0,401       |
| 3800 | Bowl flat         | {6} | 28x27x4,3cm |



| Code | Items           |     | Dim.          |
|------|-----------------|-----|---------------|
| 2610 | Flat plate      | {6} | 28x28x2,7cm   |
| 2640 | Salad plate     | {6} | 23,5x23x2,6cm |
| 3810 | Bowl flat small | {6} | 22x21x4,2cm   |

Cutlery

Modern Dining

Gifts

Kids

## LAVE BEIGE





Earthenware, dishwasher safe, microwave safe

#### Lave beige 10-4281-

| Code | Items             |     | Dim.        |
|------|-------------------|-----|-------------|
| 1300 | Coffee cup        | {6} | 0,241       |
| 1310 | Saucer coffee cup | {6} | 15,5x15x2cm |
| 1900 | Bowl              | {6} | 17x17x5,5cm |
| 9651 | Mug               | {6} | 0,401       |
| 9660 | Mug               | {6} | 0,401       |
| 3800 | Bowl flat         | {6} | 28x27x4,3cm |

| Lave beige | 10-4281- |
|------------|----------|
|------------|----------|

| Code | Items           |     | Dim.          |
|------|-----------------|-----|---------------|
| 2610 | Flat plate      | {6} | 28x28x2,7cm   |
| 2640 | Salad plate     | {6} | 23,5x23x2,6cm |
| 3810 | Bowl flat small | {6} | 22x21x4,2cm   |
|