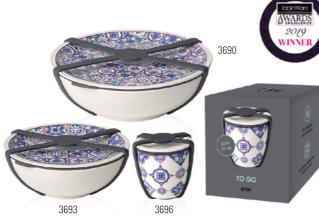

Decanters

Stemware, Wine & Bar

page

129 Seasonals

51 Tavola

60 Tavola

14-8627

11-3614