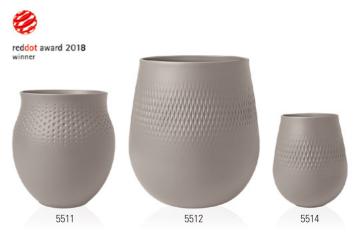

.           |
|------|------------------|-----|----------------|
| 5514 | Vase Carré small | {1} | 12,5x12,5x14cm |
| 5515 | Vase Carré tall  | {1} | 11,5x11,5x26cm |
| 5516 | Vase Perle small | {1} | 11x11x12cm     |
|      |                  |     |                |

Stemware

# MANUFACTURE COLLIER BEIGE



Premium Porcelain

Dinnerware

Stemware

Cutlery

### Manufacture Collier beige 10-1686-

| Code | Items            |     | Dim.           |
|------|------------------|-----|----------------|
| 5513 | Vase Perle tall  | {1} | 16x16x20cm     |
| 5515 | Vase Carré tall  | {1} | 11,5x11,5x26cm |
| 5516 | Vase Perle small | {1} | 11x11x12cm     |

Supplements: Dinnerware "Performer" page 13-18 / Stemware, Wine & Bar page 56 / Cutlery stainless steel page 67.

# MANUFACTURE COLLIER TAUPE



Premium Porcelain

### Manufacture Collier taupe 10-1687-

| Code | Items            |     | Dim.           |
|------|------------------|-----|----------------|
| 5511 | Vase Perle large | {1} | 16,5x16,5x18cm |
| 5512 | Vase Carré large | {1} | 21x21x23cm     |
| 5514 | Vase Carré small | {1} | 12x12x15cm     |
|      |                  |     |                |

# MANUFACTURE SWIRL



Premium Porcelain

### Manufacture Collier terre 10-1685-

| Code | Items            | Dim.               |
|------|------------------|--------------------|
| 5513 | Vase Perle tall  | {1} 16x16x20cm     |
| 5515 | Vase Carré tall  | {1} 11,5x11,5x26cm |
| 5516 | Vase Perle small | {1} 11x11x12cm     |



Glass

### Manufacture Swirl 11-3794-

| Items               |