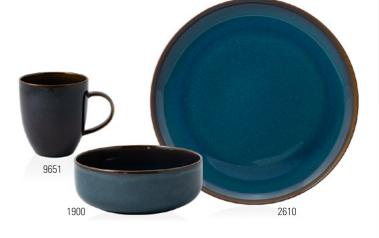

|
|------|------------|----------------------|
| 1900 | Bowl       | {6} 16x16x6cm, 0,78l |
| 2610 | Flat plate | {6} 26x26x2cm        |
| 9651 | Mug        | {6} 12x9x10cm, 0,36l |
|      |            |                      |

Dinnerware

Stemware

## CI



Premium Porcelain, dishwasher safe, microwave safe

Dim. {1}

#### Crafted Breeze 19-5167-

| Code | Items            |  |
|------|------------------|--|
| 8547 | Dinner set 4pcs. |  |

Set compositions 8547: 2x2610, 2x2700

CRAFTED BREEZE



Premium Porcelain, dishwasher safe, microwave safe

| Crafte | d Breeze 19-5167-  |      |
|--------|--------------------|------|
| Code   | Items              | Dim. |
| 9071   | Breakfast Set 6pcs | {1}  |

**Set compositions 9071:** 2x1900, 2x2640, 2x9651

Kids

## OVERVIEW ALPHABETICAL





Premium Porcelain, dishwasher safe, microwave safe

#### Crafted Denim 19-5168-

| Code | Items             |     | Dim.            |
|------|-------------------|-----|-----------------|
| 1300 | Coffee cup        | {6} | 12x9x6cm, 0,25l |
| 1310 | Saucer coffee cup | {6} | 15x15x2cm       |
| 2640 | Salad plate       | {6} | 21x21x2cm       |
| 2700 | Deep plate        | {6} | 21,5x21,5x3,5cm |

#### Crafted Denim 19-5168-

| Code | Items      |     | Dim.             |
|------|------------|-----|------------------|
| 1900 | Bowl       | {6} | 16x16x6cm, 0,78l |
| 2610 | Flat plate | {6} | 26x26x2cm        |
| 9651 | Mug        | {6} | 12x9x10cm, 0,36l |
|      |            |     |                  |

## CRAFTED DENIM



Premium Porcelain, dishwasher safe, microwave safe

#### Crafted D