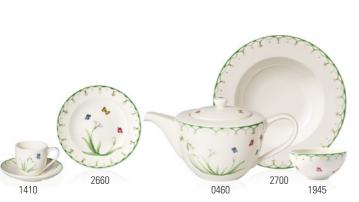

Covered sugar 6p        | {1} | 0,301           |
| 1290 | Coffee cup&saucer 2pcs. |     | 14cm            |
| 1300 | Coffee cup              | {6} | 0,231           |
| 1310 | Saucer coffee cup       | {6} | 14cm            |
| 1900 | French-Bol              | {4} | 0,751           |
| 2640 | Salad plate             | {6} | 21,5x21,5x1,5cm |
|      |                         |     |                 |



## Colourful Spring 14-8663-

| Code | Items           |     | Dim.      |
|------|-----------------|-----|-----------|
| 1950 | Egg cup         | {4} | 14,5x11cm |
| 2221 | Sandwich plate  | {1} | 35x16cm   |
| 2620 | Flat plate      | {6} | 27cm      |
| 2680 | Buffet plate    | {1} | 32cm      |
| 4860 | Mug with handle | {6} | 0,341     |

Gifts

Kids

Cutlery

Dinnerware

Stemware





Premium Porcelain, dishwasher safe, microwave safe

## Colourful Spring 14-8663-

| Code | Items                      |     | Dim.        |
|------|----------------------------|-----|-------------|
| 0460 | Teapot 6 pers.             | {1} | 1,301       |
| 1410 | Espresso cup & saucer 2pcs |     |             |
| 1420 | Espresso cup               | {6} | 0,101       |
| 1430 | Saucer espresso cup        | {6} | 12x12x2cm   |
| 2660 | Bread & butter plate       | {6} | 16x16x1,5cm |
| 2700 | Deep plate                 | {6} | 25x25x5cm   |



## Colourful Spring 14-8663-

| Code | Items            |     | Dim.            |
|------|------------------|-----|-----------------|
| 3140 | Salad bowl 38 cm | {1} | 38x38x7cm       |
| 3170 | Salad bowl       | {1} | 23x23x9cm       |
| 3381 | Bo