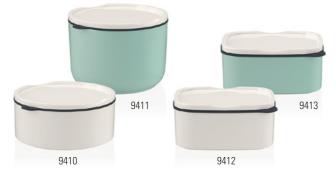

# TAVOLA

| $\underbrace{\underline{\text{Villeroy & Boch}}_{_{1748}}$ |
|------------------------------------------------------------|

| Dinnerware    |
|---------------|
|               |
|               |
|               |
| Stemware      |
|               |
|               |
|               |
|               |
| Cutlery       |
|               |
| FOOD CONCEPTS |
| FOOD CONCEITS |
| Modern Dining |
|               |
|               |
| GIFTS         |
| Gifts         |
|               |
|               |
|               |
|               |
| Kids          |
|               |
| SEASONALS     |
|               |
| Seasonals     |
|               |
|               |
| like.         |