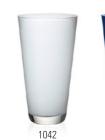

|
|                     | Tea light holder<br>Vase soliflor small | Tea light holder{1}Vase soliflor small{1} |

Kids

Gifts

0972

mouth-blown

Numa 11-7277-

Items

Vase arctic breeze

Vase midnight sky

Vase arctic breeze

Vase midnight sky

Glass

Code

0972

0973

0962

0963

# NUMA MINI





|   | 4        |
|---|----------|
|   | Villenon |
|   | 644 V    |
|   | -        |
| 0 | 2        |
| ~ |          |

|      | $\bigcirc$ |  |
|------|------------|--|
| 0981 | 0982       |  |

Glass mouth-blown

# Oronda Mini 11-7254-

| Code | Items              |     | Dim.  |
|------|--------------------|-----|-------|
| 0981 | Vase midnight sky  | {1} | 120mm |
| 0982 | Vase arctic breeze | {1} | 120mm |
|      |                    |     |       |

VERSO







Dim. {1} 380mm {1} 380mm {1} 250mm

{1} 250mm

Glass

1032

1033

1042 1043

mouth-blown

Verso 11-7268-Code

Items

Vase arctic breeze

Vase midnight sky

Vase arctic breeze

Vase midnight sky



1042



1043

# 0973 0962



Dim.

{1} 340mm

{1} 340mm

{1} 200mm

{1} 200mm

0962

0961

Glass mouth-blown

### Numa Mini 11-7257-

| Code | Items              |     | Dim.  |
|------|--------------------|-----|-------|
| 0962 | Vase arctic breeze | {1} | 120mm |
| 0961 | Vase midnight sky  | {1} | 120mm |

# **ORONDA MINI**

# TABLE DECORATION

# TABLE DECORATION





70% cotton, 30% polyester

C

C

# 70% cotton, 30% polyester

### Table Decoration 35-9083-

| Code | Items                        | Dim.           |
|------|------------------------------|----------------|
| 0001 | Mariefleu