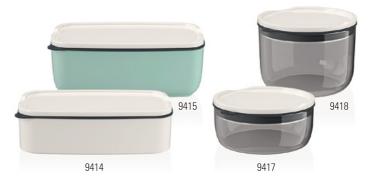

| Items                  |     | Dim. |
|------|------------------------|-----|------|
| 7271 | Starter Set Plate12pcs | {1} |      |

**Set compositions 7271:** 4x2640, 4x2610, 4x2700

157

## OVERVIEW ALPHABETICAL

## TO GO & TO STAY

## TO GO & TO STAY

Cutlery

Modern Dining



Premium Porcelain, dishwasher safe, microwave safe Silicon, dishwasher safe

#### To Go & To Stay 10-4869-

| Code | Items                           | Dim.                   |
|------|---------------------------------|------------------------|
| 9410 | Lunch Box M round               | {1} 13x13x6cm, 0,54l   |
| 9411 | Lunch Box L round mineral       | {1} 13x13x9,5cm, 0,911 |
| 9412 | Lunch Box S rectangular         | {1} 13x10x6cm, 0,401   |
| 9413 | Lunch Box S rectangular mineral | {1} 13x10x6cm, 0,401   |



Premium Porcelain/Borosilicate glass, dishwasher safe, microwave safe Silicon, dishwasher safe

#### To Go & To Stay 10-4869-

| Code | Items                           |     | Dim.               |
|------|---------------------------------|-----|--------------------|
| 9414 | Lunch Box M rectangular         | {1} | 20x13x6cm, 0,931   |
| 9415 | Lunch Box L rectangular mineral | {1} | 20x13x7,5cm, 1,231 |
| 9417 | Glass Lunch Box M               | {1} | 13x13x6cm, 0,58l   |
| 9418 | Glass Lunch Box L               | {1} | 13x13x9,5cm, 1,001 |

## TO GO & TO STAY



Premium Porcelain/Borosilicate glass, dishwasher safe, microwave safe Silicon, dishwasher safe / Stainless steel

#### To Go & To Stay 10-4869-

| Code | Items                   | Dim.      |
|------|-------------------------|--