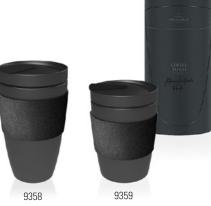

-----|-----|--------------------|
| Code   | ltems                          |     | Dim.               |
| 1200   | White coffee cup & saucer 2pcs |     |                    |
| 7983   | Tumbler L                      | {6} | 11x11x9,5cm, 0,421 |
| 1220   | Saucer white coffee cup        | {6} | 17x17x2cm          |
| 1410   | Espresso cup & saucer 2pcs     |     |                    |
| 7982   | Tumbler S                      | {6} | 7x7x7cm, 0,111     |
| 1430   | Saucer espresso cup            | {6} | 12x12x2cm          |
| 2630   | Universal Plate Coupe          | {6} | 25x25x3cm          |
| 2701   | Deep bowl                      | {6} | 28,5x28,5x6cm      |

Supplements: Stemware, Wine & Bar page 56 / Cutlery stainless steel page 67 / Home Decoration page 112-114.

## COFFEE TO GO



Premium Porcelain, dishwasher safe, microwave safe Silicon, dishwasher safe

## Coffee To Go 10-4868-

| Code | Items                    | Dim.      |
|------|--------------------------|-----------|
| 9358 | Mug Manufacture Rock -GK | {1} 0,35l |
| 9359 | Mug Manufacture Rock -GK | {1} 0,291 |

Supplements: Out of home page 108-109.

## ICONIC



Premium Porcelain, dishwasher safe, microwave safe

## Iconic 10-1665-

| Code | Items                 |     | Dim.              |
|------|-----------------------|-----|-------------------|
| 6005 | Bowl black            | {6} | 21,5x6,5cm, 1,10l |
| 6006 | Bowl flat black       | {6} | 24x4cm, 1,201     |
| 6007 | Universal plate black | {6} | 24x2cm            |
| 6008 | Serving plate black   | {6} | 24x1cm            |

Kids

16

Stemware

Cu