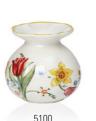

ING AWAKENING

3593



Premium Porcelain, microwave safe

### Spring Awakening 14-8638-

| Code | ltems       |     | Dim.  |
|------|-------------|-----|-------|
| 3772 | Bowl large  | {1} | 30cm  |
| 3872 | Bowl small  | {1} | 16cm  |
| 3882 | Bowl medium | {1} | 24cm  |
| 3170 | Bowl, large | {1} | 0,901 |
| 3190 | Bowl small  | {6} | 0,601 |



Dinnerware

Stemware

Cutlery

130



Premium Porcelain, microwave safe

3592

### Spring Awakening 14-8638-

| Code | Items                   |     | Dim.    |
|------|-------------------------|-----|---------|
| 2200 | Cake plate              | {1} | 33cm    |
| 3592 | Egg-boat Rooster & Hen  | {1} | 31x12cm |
| 3593 | Egg Plate Rooster & Hen | {1} | 20cm    |

2200

Seasonal item - while stock lasts

# SPRING AWAKENING

# SPRING AWAKENING





Premium Porcelain, microwave safe

### Spring Awakening 14-8638-

| Code | Items      |     | Dim.   |
|------|------------|-----|--------|
| 5100 | Vase       | {1} | 10,5cm |
| 5160 | Vase large | {1} | 18cm   |

Seasonal item - while stock lasts



### Spring Awakening 14-8638-

| Code | Items                                   |     | Dim.    |
|------|-----------------------------------------|-----|---------|
| 6120 | Gobelin placemat Spring Awakening       | {6} | 32x48cm |
| 6165 | Gobelin table runner Spring Awakening L | {4} | 32x96cm |

Seasonal item - while stock lasts

# SPRING FANTASY



70% cotton, 30% polyester

### Spring Fantasy 14-8644-

| Code | Items                         |     | Dim.     |
|------|-------------------------------|-----|----------|
| 6120 | Gobelin pl