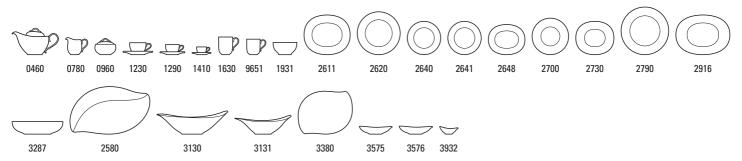

|

FRENCH GARDEN MODERN FRUITS

Supplements: Table Linen page 116.

Dinnerware

Cutlery



Premium Porcelain, dishwasher safe, microwave safe

## French Garden Modern Fruits 10-4247-

| Code | Items               |     | Dim.             |
|------|---------------------|-----|------------------|
| 3760 | Presentation bowl   | {1} | 38x38x7cm, 4,501 |
| 8625 | Jumbo mug Set 4pcs. | {1} |                  |

## French Garden Modern Fruits 10-4247-

French Garden Modern Fruits 10-4247-

Bowl Set 4pcs. Salad plate Set 4pcs.

Items

Code

8630

8660

| Code | Items               | Dim. |
|------|---------------------|------|
| 8690 | Bowl flat Set 4pcs. | {1}  |

Kids

like. 1, Villan, 4 Back



Premium Porcelain, dishwasher safe, microwave safe

Mariefleur Gris Serve & Salad



## Mariefleur Gris Basic 10-4104-

| Code | Items                       |     | Dim.           |  |  |  |
|------|-----------------------------|-----|----------------|--|--|--|
| 0460 | Teapot 6 pers.              | {1} | 1,201          |  |  |  |
| 0780 | Creamer 6 pers.             | {1} | 0,301          |  |  |  |
| 0960 | Sugar/jampot 6 pers.        | {1} | 0,451          |  |  |  |
| 1230 | Breakfast cup & saucer 2pcs |     |                |  |  |  |
| 1240 | Breakfast cup               | {6} | 0,391          |  |  |  |
| 1250 | Saucer breakfast cup        | {6} | 19cm           |  |  |  |
| 1260 | Tea cup & saucer 2pcs       |     |                |  |  |  |
| 1270 | Tea cup                     | {6} | 0,241          |  |  |  |
| 1290 | Coffee cup & saucer 2pcs    |     |