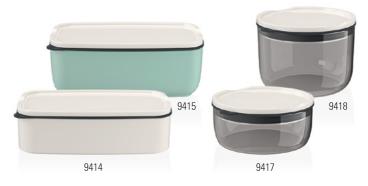

l |  |  |
| 9664   | Mug C'est la vie            | {6} 0,34l |  |  |
| 9665   | Mug The best is yet to come | {6} 0,34l |  |  |
|        |                             |           |  |  |

Kids

OVERVIEW ALPHABETICAL

## TO GO & TO STAY

## TO GO & TO STAY

Cutlery

Modern Dining



Premium Porcelain, dishwasher safe, microwave safe Silicon, dishwasher safe

#### To Go & To Stay 10-4869-

| Code | Items                           | Dim.                   |
|------|---------------------------------|------------------------|
| 9410 | Lunch Box M round               | {1} 13x13x6cm, 0,54l   |
| 9411 | Lunch Box L round mineral       | {1} 13x13x9,5cm, 0,911 |
| 9412 | Lunch Box S rectangular         | {1} 13x10x6cm, 0,401   |
| 9413 | Lunch Box S rectangular mineral | {1} 13x10x6cm, 0,401   |



Premium Porcelain/Borosilicate glass, dishwasher safe, microwave safe Silicon, dishwasher safe

#### To Go & To Stay 10-4869-

| Code | Items                           |     | Dim.               |
|------|---------------------------------|-----|--------------------|
| 9414 | Lunch Box M rectangular         | {1} | 20x13x6cm, 0,931   |
| 9415 | Lunch Box L rectangular mineral | {1} | 20x13x7,5cm, 1,231 |
| 9417 | Glass Lunch Box M               | {1} | 13x13x6cm, 0,58l   |
| 9418 | Glass Lunch Box L               | {1} | 13x13x9,5cm, 1,00l |

## TO GO & TO STAY



Premium Porcelain/Borosilicate glass, dishwasher safe, microwave safe Silicon, dishwasher safe / Stainless steel

#### To Go & To Stay 10-4869-

| Code | ltems                   | Dim.      |
|------|-------------------------|--