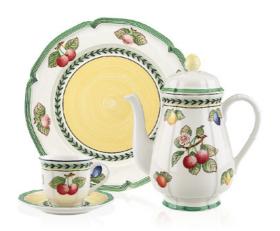

{1} 0,45l       |
| 1800 | Covered butterdish, 2pcs.                | {1}             |
| 1951 | Egg cup                                  | {4} 14,8x11,4cm |
| 3490 | Salt and pepper shaker set               | {1}             |

1951

| For Me 10-4153- |                       |     |                |
|-----------------|-----------------------|-----|----------------|
| Code            | Items                 |     | Dim.           |
| 1901            | Bowl                  | {4} | 0,801          |
| 2180            | Multifunctional plate | {6} | 260mm          |
| 2290            | Footed cake plate     | {1} | 30x30x13cm     |
| 3407            | Sauce boat            | {1} | 21x10cm, 0,40l |

Cutlery

Dinnerware

Stemware

## FRENCH GARDEN

Dinnerware

Stemware

Cutlery

Modern Dining





······

3160

1900

Premium Porcelain, dishwasher safe, microwave safe



2700

2640

2620

French Garden Green Line



Charm & Breakfast French Garden

French Garden Fleurence



Gifts

## French Garden Fleurence 10-2281-

| French | Garden Fleurence 10-2281-    |     |       |  |
|--------|------------------------------|-----|-------|--|
| Code   | Items                        |     | Dim.  |  |
| 0100   | Coffeepot 6 pers.            | {1} | 1,251 |  |
| 0460   | Teapot 6 pers.               | {1} | 1,001 |  |
| 0760   | Creamer 6 pers.              | {1} | 0,251 |  |
| 0930   | Covered sugar 6 pers.        | {1} | 0,201 |  |
| 1230   | Breakfast cup & saucer 2pcs  |     |       |  |
| 1240   | Breakfast cup                | {6} | 0,351 |  |
| 1250   | Saucer breakfast/soup cup    |