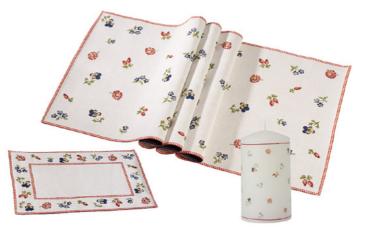

## **Symbols**

- {} packing unit
- indicates items in a packing unit {3}
- \*{} packing unit = order quantity
- $\oplus$ Year of publication

Stemware

Kids