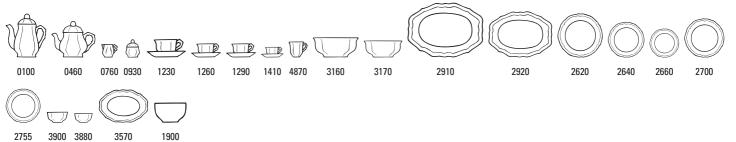

## **Symbols**

- {} packing unit
- indicates items in a packing unit {3}
- \*{} packing unit = order quantity
- $\oplus$ Year of publication

Stemware

Kids