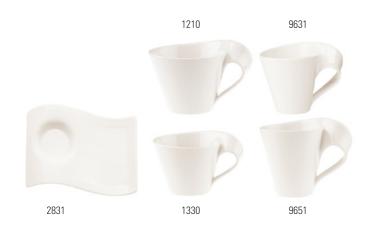

emware





Premium Porcelain, dishwasher safe, microwave safe

#### Coffee Passion 10-4199-

| Code | ltems                               | Dim.      |  |
|------|-------------------------------------|-----------|--|
| 9120 | Espresso cup with saucer, 2 items   | {1} 0,091 |  |
| 9122 | Coffee cup & saucer 2pcs            | {1} 0,221 |  |
| 9123 | Cappuccino cup with saucer, 2 items | {1} 0,26l |  |
| 9124 | White coffee cup & saucer 2pcs      | {1} 0,351 |  |
| 9125 | Coffee mug with saucer, 2 items     | {1} 0,38  |  |

stainless steel, dishwasher safe

#### Coffee Passion 12-6446-

| Code | Items               |     | Dim. |
|------|---------------------|-----|------|
| 9555 | Coffee spoon 4 pcs  | {1} | 14cm |
| 9595 | Espresso spoon 4pcs | {1} | 10cm |

## NEWWAVE CAFFÈ

## NEWWAVE



 $\left[ \bigcirc \right]$ 



Stainless steel / Glass, dishwasher safe

#### NewWave 11-3737-

| Code | Items                 |     | Dim.         |
|------|-----------------------|-----|--------------|
| 3421 | Latte Macchiato glass | {6} | 150mm, 0,50l |

#### Premium Porcelain, dishwasher safe, microwave safe

| $\square$              | $\bigcirc$ | $\square$ | $\square$ | $\square$ |      | $\square$ | $\bigcup_{i=1}^{n}$ |
|------------------------|------------|-----------|-----------|-----------|------|-----------|---------------------|
| 1425                   | 2831       | 1330      | 1210      | 9651      | 2830 | 9631      | 2832                |
| NewWave Caffè 10-2484- |            |           |           |           |      |           |                     |

| Code | Item