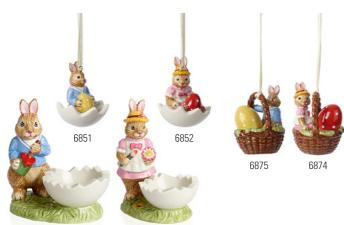

## **Symbols**

- {} packing unit
- indicates items in a packing unit {3}
- \*{} packing unit = order quantity
- $\oplus$ Year of publication

Stemware

Kids

# Stemware

Cutlery

Modern Dining

Gifts

Kids

Seasonals

Unoy & Back

V&B Style CJSC, 0002, Mashtots avenue 48/77 375012 Yerevan, Republic of Armenia Tel.: (+374)10 54 17 48 · Fax: (+374) 10 50 04 04 E-Mail: g.asatryan@villeroyboch.am