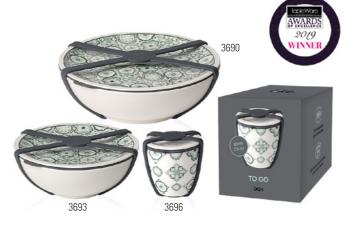

## **Symbols**

- {} packing unit
- indicates items in a packing unit {3}
- \*{} packing unit = order quantity
- $\oplus$ Year of publication

Stemware

Kids