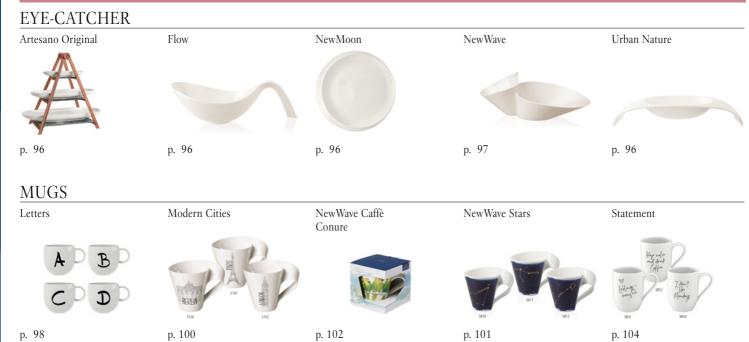

-6021-

| Code | ltems                      | Dim.      |
|------|----------------------------|-----------|
| 3263 | Round baking dish          | {1} 1,911 |
| 3262 | Round baking dish          | {1} 2,57I |
| 3026 | Serving dish / Round Cover | {1} 1,021 |
| 3025 | Serving dish / Round Cover | {1} 1,18l |



Premium Porcelain, dishwasher safe, microwave safe

#### Clever Cooking 13-6021-

| Code | Items                             |     | Dim.    |
|------|-----------------------------------|-----|---------|
| 6200 | Baking dish with lid, round       | {1} | 28cm    |
| 6202 | Baking dish with lid, rectangular | {1} | 34x24cm |
| 6203 | Baking dish with lid, rectangular | {1} | 30x20cm |
|      |                                   |     |         |

92

Gifts

Cutlery



## CONTENT GIFTS



it's my moment



Modern Dining

Dinnerware

Stemware

Cutlery

## OUT OF HOME

Coffee To GoCoffee To GoCoffee To GoTo GoTo GoImage: Section of Section o

p. 107

p. 107

Kids

p. 106

p. 107

Gifts

GIFTS

#### CONTENT GIFTS HOME DECORATION Blossom Boston Coloured DeLight Lave Home Drop p. 110 p. 110 p. 110 p. 111 p. 111 Manufacture Collier beige Manufacture Collier blanc Manufacture Collier noir Manufacture Collier taupe Manufacture Collier terre Ċ Ċ ę red p. 114 p. 114 p. 112 p. 113 p. 114 Manufacture Swirl NewWave Numa Numa Mini Oronda Mini p. 114 p. 110 p. 115 p. 115 p. 115 Verso



## TABLE LINEN

Paper Napkins



p. 118





p. 116

Kids

Dinnerware

Stemware

Cutlery

Modern Dining

Gifts

## ARTESANO ORIGINAL

Stemware

Cutlery

Premium Porcelain, dishwasher safe, microwave safe