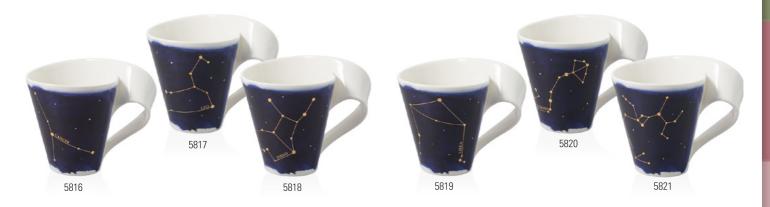

| {1} 0,301 |

#### Modern Cities 10-1628-

| Code | Items        |     | Dim.  |
|------|--------------|-----|-------|
| 5109 | Mug Sydney   | {1} | 0,301 |
| 5110 | Mug Tokyo    | {1} | 0,301 |
| 5111 | Mug Shanghai | {1} | 0,301 |



5814 5813 5815

Premium Porcelain, dishwasher safe

#### NewWave Stars 10-1616-

| Code | Items         | Dim.      |
|------|---------------|-----------|
| 5810 | Mug Capricorn | {1} 0,30I |
| 5811 | Mug Aquarius  | {1} 0,301 |
| 5812 | Mug Pisces    | {1} 0,30I |

| NewWave Stars 1 | 0-1616- |
|-----------------|---------|
|-----------------|---------|

| Code | Items      | Dim.      |
|------|------------|-----------|
| 5813 | Mug Aries  | {1} 0,301 |
| 5814 | Mug Taurus | {1} 0,301 |
| 5815 | Mug Gemini | {1} 0,301 |
|      |            |           |



#### NewWave Stars 10-1616-

| Code | Items      | Dim.      |
|------|------------|-----------|
| 5816 | Mug Cancer | {1} 0,30I |
| 5817 | Mug Leo    | {1} 0,30I |
| 5818 | Mug Virgo  | {1} 0,30I |

#### NewWave Stars 10-1616-

| Code | Items           |     | Dim.  |
|------|-----------------|-----|-------|
| 5819 | Mug Libra       | {1} | 0,301 |
| 5820 | Mug Scorpio     | {1} | 0,301 |
| 5821 | Mug Sagittarius | {1} | 0,301 |

like. 4, Villonay & Each

## NEWWAVE CAFFÈ KING FISHER

## NEWWAVE CAFFÈ FLAMINGO



Premium Porcelain, dishwasher safe, microwave safe

| NewW | ave Caffè King Fisher 10-4149- |     |       |
|------|--------------------------------|-----|-------|
| Code | Items                          |     | Dim.  |
| 9100 | Mug (giftbox)                  | {1} | 0,301 |