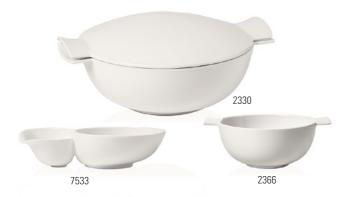

| Pasta plate L Set 2 pcs. | {1} 30,5cm |
| 8469 | Pasta plate M Set 2 pcs. | {1} 27,2cm |

Kids

## SOUP PASSION



9502

Premium Porcelain, dishwasher safe, microwave safe

#### Soup Passion 10-4173-

| Code | Items                 |     | Dim.   |
|------|-----------------------|-----|--------|
| 7535 | Asia spoon Set 2 pcs. | {1} | 14,5cm |
| 9502 | Chopsticks Set        | {1} | 24cm   |

Premium Porcelain, dishwasher safe, microwave safe Bamboo (8051)

#### Pizza Passion 10-4172-

| Code | Items                      | Dim.              |
|------|----------------------------|-------------------|
| 8118 | Small pizza plate set of 2 | {1} 33x31,5x3cm   |
| 6280 | Pizza stone                | {1} 40x35cm       |
| 8051 | Topping platter set 4pcs.  | {1} 50x13,5x5,5cm |

## SOUP PASSION



Premium Porcelain, dishwasher safe, microwave safe

#### Soup Passion 10-4173-

| Code | Items                      | Dim.                |
|------|----------------------------|---------------------|
| 2330 | Tureen (serves 4)          | {1} 2,50I           |
| 2366 | Tureen (serves 1)          | {1} 0,58I           |
| 7533 | Soup bowl large Set 2 pcs. | {1} 27,5x17,3x6,8cm |



#### Soup Passion 10-4173-

| Code | ltems                   |     | Dim.          |
|------|-------------------------|-----|---------------|
| 3820 | Soup bowl, large        | {1} | 20,5cm, 1,40l |
| 7531 | Ceramic tray Set 2 pcs. | {1} | 33x16cm       |
|      |                         |     |               |

## VAPIANO







Premium Porcelain, dishwasher safe

## Vapiano 10-4257-

| Code | Items