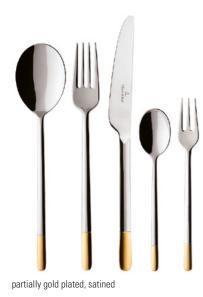

| Gravy ladle              | {1} | 171mm |  |
| 1800            | Soup ladle               | {1} | 293mm |  |
| 1870            | Pie server               | {1} | 233mm |  |
| 1950            | Sugar/ice cream spoon    | {6} | 139mm |  |
|                 |                          |     |       |  |
| 9030            | Cutlery set 24pcs        |     |       |  |
| 9050            | Cutlery set 30pcs        |     |       |  |
| 9072            | Cutlery set 70pcs        |     |       |  |
| 9115            | Cutlery set 113pcs lunch |     |       |  |
|                 |                          |     |       |  |

Supplements: Stemware, Wine & Bar page 52-54.

Stemware

Kids

Seasonals

like. 4, Villing, 4 Each

Gifts

# ELLA PARTIALLY GOLD PLATED

stainless steel, dishwasher safe



MANUFACTURE CUTLERY

9040

Manufacture Cutlery 12-6523-

Items

stainless steel

Code

| Ella par | tially gold | plated | 12-6351- |
|----------|-------------|--------|----------|
|----------|-------------|--------|----------|

0040 0050 0065 0070 0080 0093 0100 0110 0130 0160 0180 0190 0563 0600 1220 1260 1270 1730 1740 1760 1800 1870 1950

| Ella partially gold plated 12-6351- |                  |           |  |  |  |
|-------------------------------------|------------------|-----------|--|--|--|
| Code                                | Items            | Dim.      |  |  |  |
| 0040                                | Dinner spoon     | {6} 211mm |  |  |  |
| 0050                                | Dinner fork      | {6} 210mm |  |  |  |
| 0065                                | Dinner knife