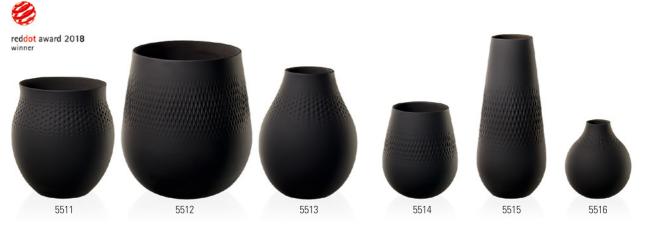

Dim.                 | Code Items                         | Dim.               |  |  |
| 5511                               | Vase Perle large | {1} 16,5x16,5x17,5cm | 5514 Vase Carré small              | {1} 12,5x12,5x14cm |  |  |
| 5512                               | Vase Carré large | {1} 20,5x20,5x22,5cm | 5515 Vase Carré tall               | {1} 11,5x11,5x26cm |  |  |
| 5513                               | Vase Perle tall  | {1} 16x16x20cm       | 5516 Vase Perle small              | {1} 11x11x12cm     |  |  |

Supplements: Dinnerware "Performer" page 13-18 / Stemware, Wine & Bar page 56 / Cutlery stainless steel page 67.

Gifts

Kids

Cutlery

Dinnerware

Stemware

# MANUFACTURE COLLIER BLANC



Premium Porcelain

### Manufacture Collier blanc 10-1681-

# MANUFACTURE COLLIER NOIR



Premium Porcelain

### Manufacture Collier noir 10-1682-

| Manufa | cture Collier noir 10-1682- |     |                  | Manufa | acture Collier noir 10-1682- |     |                |
|--------|-----------------------------|-----|------------------|--------|------------------------------|-----|----------------|
| Code   | Items                       |     | Dim.             | Code   | Items                        |     | Dim.           |
| 5511   | Vase Perle large            | {1} | 16,5x16,5x17,5cm | 5514   | Vase Carré small             | {1} | 12,5x12,5x14cm |
| 5512   | Vase Carré large            | {1} | 20,5x20,5x22,5cm | 5515   | Vase Carré tall              | {1} | 11,5x11,5x26cm |
| 5513   | Vase Perle tall             | {1} | 16x16x20cm       | 5516   | Vase Perle small