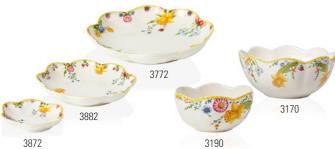

10x4cm |
| 2290 | Footed cake plate 33cm | {1} | 33cm   |
| 3590 | Egg plate              | {1} | 20cm   |
| 4868 | Mug, Egg decorating    | {1} | 0,341  |

Seasonal item - while stock lasts

Spring Awakening 14-8638-

Items

Code

1291

| 1301 | Coffee cup             | {6} 0,26l |
|------|------------------------|-----------|
| 1311 | Saucer coffee/tea cup  | {6} 17cm  |
| 2620 | Flat plate             | {6} 27cm  |
| 2640 | Salad plate            | {6} 22cm  |
| 4860 | Mug                    | {6} 0,40I |
| 7281 | Breakfast for 2, 6pcs. | {1}       |
| 8402 | Mug set, 2 pcs.        | {1}       |

Dim.

0,261

Seasonal item - while stock lasts

### Set compositions

**7281:** 2x2640, 2x3190, 2x4860; **8402:** 2x4860

Coffee cup & saucer 2pcs

SPRING AWAKENING

# SPRING AWAKENING

3593



Premium Porcelain, microwave safe

### Spring Awakening 14-8638-

| Code | ltems       |     | Dim.  |
|------|-------------|-----|-------|
| 3772 | Bowl large  | {1} | 30cm  |
| 3872 | Bowl small  | {1} | 16cm  |
| 3882 | Bowl medium | {1} | 24cm  |
| 3170 | Bowl, large | {1} | 0,901 |
| 3190 | Bowl small  | {6} | 0,601 |



Dinnerware

Stemware

Cutlery

130



Premium Porcelain, microwave safe

3592

### Spring Awakening 14-8638-

| Code | Items                   |     | Dim.    |
|------|-------------------------|-----|---------|
| 2200 | Cake plate              | {1} | 33cm    |
| 3592 | Egg-boat Rooster & Hen  | {1} | 31x12cm |
| 3593 | Egg Plate Rooster & Hen | {1} | 20cm    |

2200

Seasonal item - while stock lasts

# SPRING AWAKENING

# SPRING AWAKENING





Premium Porcelain,