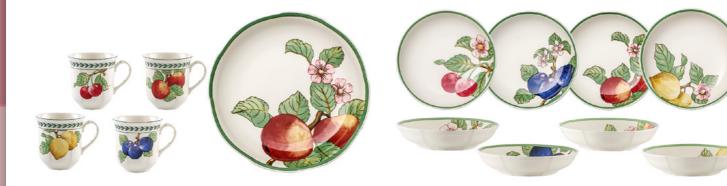

cm          |
| 2660 | Bread & butter plate | {6} | 17cm          |
| 2700 | Deep plate           | {6} | 23cm          |
| 2920 | Oval platter         | {1} | 37cm          |
| 3160 | Salad bowl           | {1} | 25cm          |
| 3381 | Bowl flat            | {6} | 23,5x23,5x5cm |

Gifts

Dinnerware

Stemware

Cutlery

Modern Dining

## FRENCH GARDEN MODERN FRUITS



Dim.

{1}

{1}

Premium Porcelain, dishwasher safe, microwave safe

## French Garden Modern Fruits 10-4247-

| Code | Items                 | Dim.                   |
|------|-----------------------|------------------------|
| 0700 | Jug                   | {1} 11,5x22,8cm, 2,001 |
| 8650 | Dinnerplate Set 4pcs. | {1}                    |

FRENCH GARDEN MODERN FRUITS

Supplements: Table Linen page 116.

Dinnerware

Cutlery



Premium Porcelain, dishwasher safe, microwave safe

## French Garden Modern Fruits 10-4247-

| Code | Items               |     | Dim.             |
|------|---------------------|-----|------------------|
| 3760 | Presentation bowl   | {1} | 38x38x7cm, 4,501 |
| 8625 | Jumbo mug Set 4pcs. | {1} |                  |

## French Garden Modern Fruits 10-4247-

French Garden Modern Fruits 10-4247-

Bowl Set 4pcs. Salad plate Set 4pcs.

Items

Code

8630

8660

| Code | Items               | Dim. |
|------|---------------------|------|
| 8690 | Bowl flat Set 4pcs. | {1}  |

Kids

like. 1, Villan, 4 Back



Premium Porcelain, dishwasher safe, microwave safe

Mariefleur Gris Serve & Salad



## Mariefleur Gris Basic 10-4104-

| Code | Items                       |     | Dim.           |  |  |  |