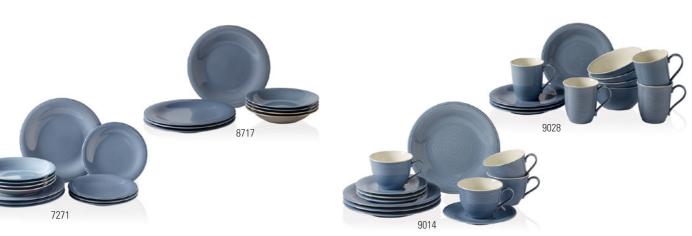

asher safe, microwave safe

### Color Loop Horizon 19-5280-

| Code | ltems             |     | Dim.            |
|------|-------------------|-----|-----------------|
| 1300 | Coffee cup        | {6} | 12x9x7cm, 0,25l |
| 1310 | Saucer coffee cup | {6} | 15x15x2cm       |
| 2640 | Salad plate       | {6} | 21x21x2cm       |
| 2700 | Deep plate        | {6} | 23x23x4cm       |
|      |                   |     |                 |

### Color Loop Horizon 19-5280-

| Code | Items      |     | Dim.             |
|------|------------|-----|------------------|
| 1900 | Bowl       | {6} | 16x16x7cm, 0,75l |
| 2610 | Flat plate | {6} | 28x28x3cm        |
| 9651 | Mug        | {6} | 13x9x10cm, 0,35l |
|      |            |     |                  |

Dinnerware

Stemware

Gifts

# COLOR LOOP HORIZON



Premium Porcelain, dishwasher safe, microwave safe

### Color Loop Horizon 19-5280-

| Code | Items                  | Dim. |
|------|------------------------|------|
| 7271 | Starter Set Plate12pcs | {1}  |
| 8717 | Dinner set 8pcs.       | {1}  |

# Color Loop Horizon 19-5280-

| Code | Items               | Dim. |
|------|---------------------|------|
| 9014 | Coffeeset 12pcs.    | {1}  |
| 9028 | Breakfast Set 12pcs | {1}  |

### Set compositions

7271: 4x2640, 4x2610, 4x2700; 8717: 4x2610, 4x2700; 9014: 4x1300, 4x1310, 4x2640; 9028: 4x9651, 4x1900, 4x2640

Kids



Premium Porcelain, dishwasher safe, microwave safe

### Color Loop Stone 19-5282-

| Code | Items             |     | Dim.            |
|------|-------------------|-----|-----------------|
| 1300 | Coffee cup        | {6}