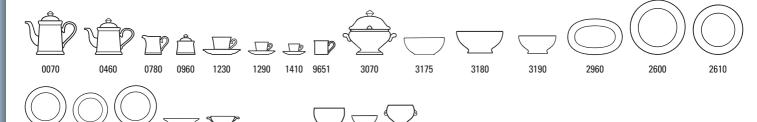

## **Symbols**

- {} packing unit
- indicates items in a packing unit {3}
- \*{} packing unit = order quantity
- $\oplus$ Year of publication

Stemware

Kids