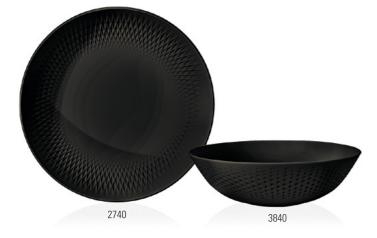

|
|--------|-----------------------------|-----|------------------|--------|------------------------------|-----|----------------|
| Code   | Items                       |     | Dim.             | Code   | Items                        |     | Dim.           |
| 5511   | Vase Perle large            | {1} | 16,5x16,5x17,5cm | 5514   | Vase Carré small             | {1} | 12,5x12,5x14cm |
| 5512   | Vase Carré large            | {1} | 20,5x20,5x22,5cm | 5515   | Vase Carré tall              | {1} | 11,5x11,5x26cm |
| 5513   | Vase Perle tall             | {1} | 16x16x20cm       | 5516   | Vase Perle small             | {1} | 11x11x12cm     |

Supplements: Dinnerware "Performer" page 13-18 / Stemware, Wine & Bar page 56 / Cutlery stainless steel page 67.

# MANUFACTURE COLLIER NOIR



Premium Porcelain

### Manufacture Collier noir 10-1682-

| Code | Items                 | Dim.         |
|------|-----------------------|--------------|
| 2740 | Centerpiece           | {1} 32x3,5cm |
| 3840 | Fruit/decorative bowl | {1} 27x8cm   |

| Loae | Items            |     | DIM.           |
|------|------------------|-----|----------------|
| 5514 | Vase Carré small | {1} | 12,5x12,5x14cm |
| 5515 | Vase Carré tall  | {1} | 11,5x11,5x26cm |
| 5516 | Vase Perle small | {1} | 11x11x12cm     |
|      |                  |     |                |

Stemware

# MANUFACTURE COLLIER BEIGE



Premium Porcelain

Dinnerware

Stemware

Cutlery

### Manufacture Collier beige 10-1686-

| Code | Items            |     | Dim.           |
|------|------------------|-----|----------------|
| 5513