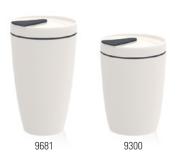

lain, dishwasher safe, microwave safe Silicon, dishwasher safe

TO GO

| To Go Rosé 10-4228-<br>To Go Indigo 10-4229-<br>To Go Jade 10-4230- |     |       |
|---------------------------------------------------------------------|-----|-------|
| Code Items                                                          |     | Dim.  |
| 9610 * Mug -GK                                                      | {1} | 0,351 |

COFFEE TO GO



Premium Porcelain, dishwasher safe, microwave safe Silicon, dishwasher safe

Coffee To Go 10-4868-

| Code | Items           |     | Dim.  |
|------|-----------------|-----|-------|
| 9353 | *Mug Powder -GK | {1} | 0,351 |
| 9351 | *Mug Powder -GK | {1} | 0,291 |
| 9352 | *Mug Green -GK  | {1} | 0,351 |
| 9350 | *Mug Green -GK  | {1} | 0,291 |

Seasonals

## TO GO



Premium Porcelain, dishwasher safe, microwave safe Silicon, dishwasher safe

#### To Go 10-4865-

| Code | Items | Dim.      |
|------|-------|-----------|
| 9681 | *Mug  | {6} 0,35l |
| 9300 | *Mug  | {6} 0,29l |

\*eCommerce item number with VB standard box



Premium Porcelain, dishwasher safe, microwave safe Silicon, dishwasher safe

| To Go l | osé 10-4228-<br>ndigo 10-4229<br>ade 10-4230- |     |       |
|---------|-----------------------------------------------|-----|-------|
| Code    | Items                                         |     | Dim.  |
| 9681    | *Mug                                          | {6} | 0,351 |

## COFFEE TO GO

## COFFEE TO GO



Premium Porcelain, dishwasher safe, microwave safe Silicon, dishwasher safe

#### Coffee To Go 10-4868-

| Code | Items