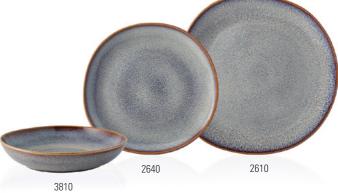

} | 22x21x4,2cm   |



2640 2610

Earthenware, dishwasher safe, microwave safe

#### Lave gris 10-4259-

| Code | Items             |     | Dim.        |
|------|-------------------|-----|-------------|
| 1300 | Coffee cup        | {6} | 0,241       |
| 1310 | Saucer coffee cup | {6} | 15,5x15x2cm |
| 1900 | Bowl              | {6} | 17x17x5,5cm |
| 9651 | Mug               | {6} | 0,401       |
| 9660 | Mug               | {6} | 0,401       |
| 3800 | Bowl flat         | {6} | 28x27x4,3cm |



| Code | Items           |     | Dim.          |
|------|-----------------|-----|---------------|
| 2610 | Flat plate      | {6} | 28x28x2,7cm   |
| 2640 | Salad plate     | {6} | 23,5x23x2,6cm |
| 3810 | Bowl flat small | {6} | 22x21x4,2cm   |

Cutlery

Modern Dining

Gifts

Kids

## LAVE BEIGE





Earthenware, dishwasher safe, microwave safe

#### Lave beige 10-4281-

| Code | Items             |     | Dim.        |
|------|-------------------|-----|-------------|
| 1300 | Coffee cup        | {6} | 0,241       |
| 1310 | Saucer coffee cup | {6} | 15,5x15x2cm |
| 1900 | Bowl              | {6} | 17x17x5,5cm |
| 9651 | Mug               | {6} | 0,401       |
| 9660 | Mug               | {6} | 0,401       |
| 3800 | Bowl flat         | {6} | 28x27x4,3cm |

| Lave beige | 10-4281- |
|------------|----------|
|------------|----------|

| Code | Items           |     | Dim.          |
|------|-----------------|-----|---------------|
| 2610 | Flat plate      | {6} | 28x28x2,7cm   |
| 2640 | Salad plate     | {6} | 23,5x23x2,6cm |
| 3810 | Bowl flat small | {6} | 22x21x4,2cm   |
|      |