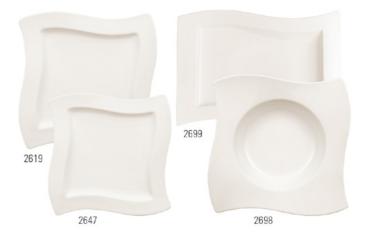

----|
| Code   | ltems           |     | Dim.      |
| 2906   | Serving dish    | {1} | 50x26cm   |
| 2916   | Serving dish    | {1} | 42x24cm   |
| 3170   | Oval salad bowl | {1} | 25cm      |
| 3876   | Serving bowl    | {1} | 50x27cm   |
| 3877   | Serving bowl    | {1} | 42x25,5cm |
| 3878   | Serving bowl    | {1} | 35x24cm   |
|        |                 |     |           |

## Urban Nature 10-3452-

| Code | Items          |     | Dim.               |
|------|----------------|-----|--------------------|
| 6050 | Fruit traverse | {1} | 57,5x26,5cm, 2,20l |
| 6051 | Traverse (1)   | {1} | 37x14cm, 0,201     |
| 6052 | Traverse (2)   | {1} | 26x11,5cm, 0,15l   |
| 6065 | Pasta traverse | {1} | 35x18cm, 0,58l     |

21

OVERVIEW ALPHABETICAL

NEWWAVE

Stemware

Cutlery

Modern Dining





Premium Porcelain, dishwasher safe, microwave safe







3470 3480 1900 1909

| NewW | ave 10-2525-                     |     |         | 2590 | Presentation plate             | {4} | 30cm           |
|------|----------------------------------|-----|---------|------|--------------------------------|-----|----------------|
| Code | Items                            |     | Dim.    | 2596 | Antipasti plate                | {4} | 42x15cm        |
| 0780 | Creamer 6 pers.                  | {1} | 0,201   | 1955 | Egg cup                        | {4} |                |
| 0960 | Sugar/jampot 6 pers.             | {1} | 0,261   | 2659 | Triangular plate               | {4} | 22x22cm        |
| 1260 | Tea cup & saucer 2pcs            |     |         | 3890 | Move 1                         | {1}