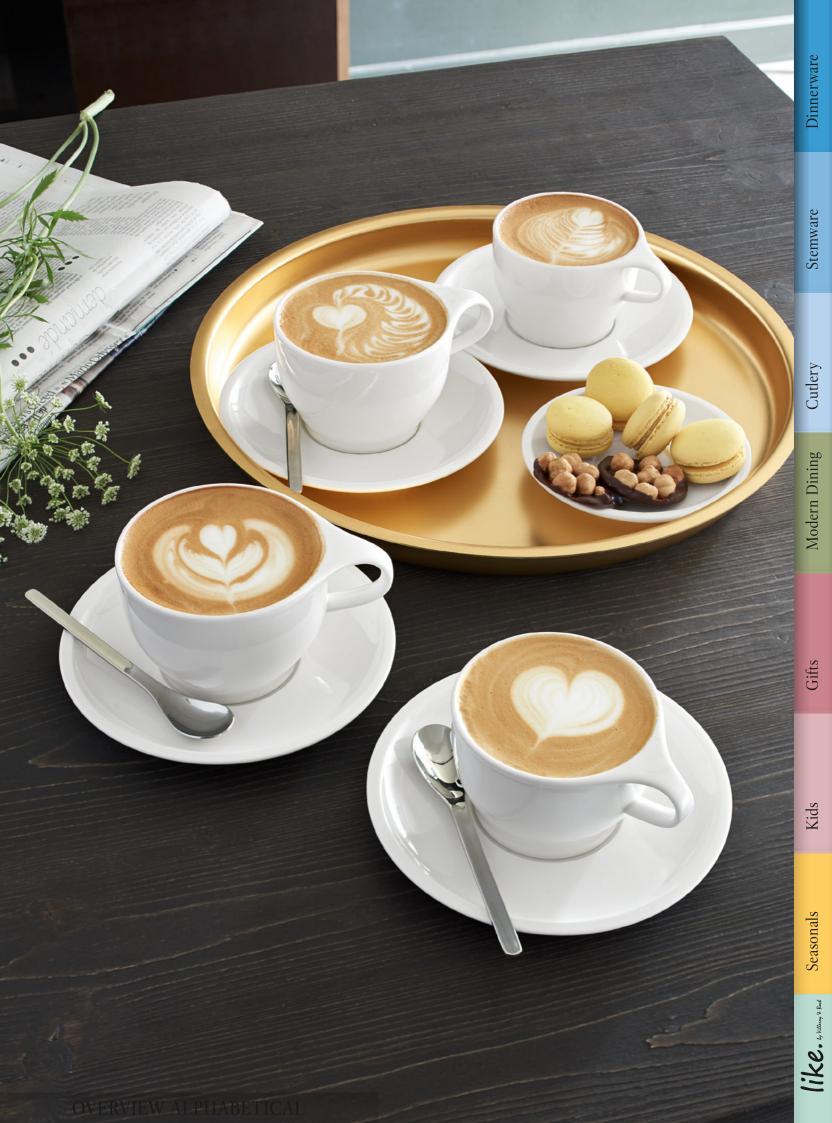

## **Symbols**

- {} packing unit
- indicates items in a packing unit {3}
- \*{} packing unit = order quantity
- $\oplus$ Year of publication

Stemware

Kids