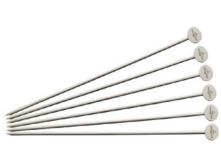

. | {1} 0,35l       |
| 7541 | Barbecue plate set of 2                  | {1} 36x25x2,5cm |

| <b>BBQ</b> Passion 10 | D-4189- |
|-----------------------|---------|
|-----------------------|---------|

| Code | Items                           |     | Dim.    |
|------|---------------------------------|-----|---------|
| 7515 | Steak plate L Set 2 pcs.        | {1} | 30x29cm |
| 2906 | Platter XL with skewer function | {1} | 52x22cm |

83

# BBQ PASSION



7537

Premium Porcelain, dishwasher safe

#### BBQ Passion 10-4189-

| Code | Items                   |     | Dim.               |
|------|-------------------------|-----|--------------------|
| 7537 | Burger plate Set 2 pcs. | {1} | 36x25,5x4cm, 0,18l |
|      |                         |     |                    |

## **BBQ PASSION**





9420 stainless steel, dishwasher safe

#### BBQ Passion 12-7043-

| Code | Items                |     | Dim. |
|------|----------------------|-----|------|
| 9420 | Skewers 6pcs (basic) | {1} | 30cm |

## PASTA PASSION

Premium Porcelain, dishwasher safe, microwave safe

Lasagne dish 1 pers.

Lasagne dish 4-6pers.

Lasagna plate Set 2 pcs.

Pasta Passion 10-4171-

Items

## PASTA PASSION





Dim.

{1} 25x14x8cm
{1} 30x20cm

{1} 32,5x22,4x3,8cm

Premium Porcelain, dishwasher safe, microwave safe

#### Pasta Passion 10-4171-

| Code | Items      |     | Dim.             |
|------|------------|-----|------------------|
| 3150 | Pasta bowl | {1} | 32,5x27,5x16,5cm |

Code

3280

6203

8467

Gifts

## PASTA PASSION



Premium Porcelain, dishwasher safe, microwave safe

#### Pasta Passion 10-