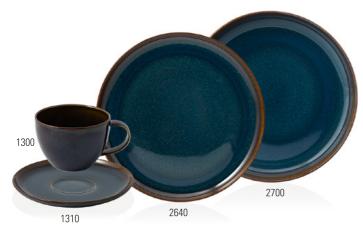

|
|------|------------|----------------------|
| 1900 | Bowl       | {6} 16x16x6cm, 0,78l |
| 2610 | Flat plate | {6} 26x26x2cm        |
| 9651 | Mug        | {6} 12x9x10cm, 0,36l |
|      |            |                      |

Dinnerware

Stemware

## CI



Premium Porcelain, dishwasher safe, microwave safe

Dim. {1}

#### Crafted Breeze 19-5167-

| Code | Items            |  |
|------|------------------|--|
| 8547 | Dinner set 4pcs. |  |

Set compositions 8547: 2x2610, 2x2700

CRAFTED BREEZE



Premium Porcelain, dishwasher safe, microwave safe

| Crafte | d Breeze 19-5167-  |      |
|--------|--------------------|------|
| Code   | Items              | Dim. |
| 9071   | Breakfast Set 6pcs | {1}  |

**Set compositions 9071:** 2x1900, 2x2640, 2x9651

Kids

## OVERVIEW ALPHABETICAL





Premium Porcelain, dishwasher safe, microwave safe

#### Crafted Denim 19-5168-

| Code | Items             |     | Dim.            |
|------|-------------------|-----|-----------------|
| 1300 | Coffee cup        | {6} | 12x9x6cm, 0,25l |
| 1310 | Saucer coffee cup | {6} | 15x15x2cm       |
| 2640 | Salad plate       | {6} | 21x21x2cm       |
| 2700 | Deep plate        | {6} | 21,5x21,5x3,5cm |

#### Crafted Denim 19-5168-

| Code | Items      |     | Dim.             |
|------|------------|-----|------------------|
| 1900 | Bowl       | {6} | 16x16x6cm, 0,78l |
| 2610 | Flat plate | {6} | 26x26x2cm        |
| 9651 | Mug        | {6} | 12x9x10cm, 0,36l |
|      |            |     |                  |

## CRAFTED DENIM



Premium Porcelain, dishwasher safe, microwave safe

#### Crafted