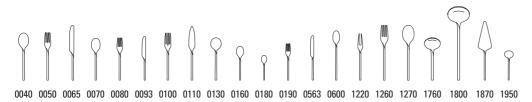

## **Symbols**

- {} packing unit
- indicates items in a packing unit {3}
- \*{} packing unit = order quantity
- $\oplus$ Year of publication

Stemware

Kids