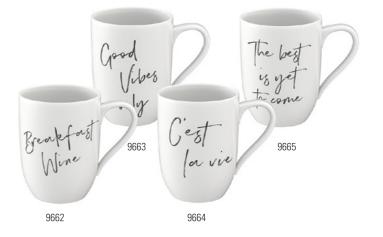

| Dim.      |  |
| 9654               | Mug Don't talk to me       | {6} 0,34l |  |
| 9655               | Mug Amazing. Not Perfect.  | {6} 0,34l |  |
| 9656               | Mug Good Morning, Sunshine | {6} 0,34l |  |
| 9657               | Mug I woke up like this    | {6} 0,34l |  |
|                    |                            |           |  |

Cutlery

Dinnerware

Stemware

# MO



Premium Porcelain, dishwasher safe, microwave safe

#### Statement 10-1621-

| Code | Items                        | Dim.      |
|------|------------------------------|-----------|
| 9658 | Mug Make it happen           | {6} 0,34I |
| 9659 | Mug Live Love Laugh          | {6} 0,34I |
| 9660 | Mug Coffee is a hug in a mug | {6} 0,34I |
| 9661 | Mug Namasté                  | {6} 0,34I |



#### Statement 10-1621

| Statem | Statement 10-1021-          |           |  |  |
|--------|-----------------------------|-----------|--|--|
| Code   | ltems                       | Dim.      |  |  |
| 9662   | Mug Breakfast Wine          | {6} 0,34l |  |  |
| 9663   | Mug Good Vibes only         | {6} 0,34l |  |  |
| 9664   | Mug C'est la vie            | {6} 0,34l |  |  |
| 9665   | Mug The best is yet to come | {6} 0,34l |  |  |
|        |                             |           |  |  |

Kids

OVERVIEW ALPHABETICAL

## TO GO & TO STAY

## TO GO & TO STAY

Cutlery

Modern Dining



Premium Porcelain, dishwasher safe, microwave safe Silicon, dishwasher safe

#### To Go & To Stay 10-4869-

| Code | Items                           | Dim.                   |
|------|----------------------