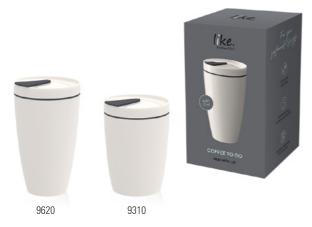

3 | Dish M | {1} 0,35l |
| 3696 | Dish S | {1} 0,08I |

# like. 4, Villony & Each

1:1:2

107

| 3690 | AY | VARDAS<br>VARDAS<br>2019<br>INNER |
|------|----|-----------------------------------|
|      |    | 10110                             |

3696

Premium Porcelain, dishwasher safe, microwave safe Silicon, dishwasher safe

3693

#### To Go Indigo 10-4229-

| Code | Items  | Dim.      |
|------|--------|-----------|
| 3690 | Dish L | {1} 0,80I |
| 3693 | Dish M | {1} 0,35l |
| 3696 | Dish S | {1} 0,08I |

TO GO JADE



Premium Porcelain, dishwasher safe, microwave safe Silicon, dishwasher safe

To Go Jade 10-4230-

| Code | Items  | Dim.      |
|------|--------|-----------|
| 3690 | Dish L | {1} 0,801 |
| 3693 | Dish M | {1} 0,35l |
| 3696 | Dish S | {1} 0,081 |

# TO GO

# Dinnerware



Premium Porcelain, dishwasher safe, microwave safe Silicon, dishwasher safe

# To Go 10-4865-

| Code | Items   | Dim.      |
|------|---------|-----------|
| 9620 | Mug -GK | {1} 0,35l |
| 9310 | Mug -GK | {1} 0,29  |



Premium Porcelain, dishwasher safe, microwave safe Silicon, dishwasher safe

TO GO

| To Go Rosé 10-4228-<br>To Go Indigo 10-4229-<br>To Go Jade 10-4230- |         |     |       |  |
|---------------------------------------------------------------------|---------|-----|-------|--|
| Code                                                                | Items   |     | Dim.  |  |
| 9610                                                                | Mug -GK | {1} | 0,351 |  |

Cutlery

# COFFEE TO GO

# COFFEE TO GO





Premium Porcelain, dishwasher safe, microwave safe