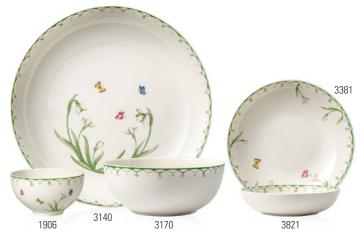

| {4} | 14,5x11cm |
| 2221 | Sandwich plate  | {1} | 35x16cm   |
| 2620 | Flat plate      | {6} | 27cm      |
| 2680 | Buffet plate    | {1} | 32cm      |
| 4860 | Mug with handle | {6} | 0,341     |

Gifts

Kids

Cutlery

Dinnerware

Stemware





Premium Porcelain, dishwasher safe, microwave safe

## Colourful Spring 14-8663-

| Code | Items                      |     | Dim.        |
|------|----------------------------|-----|-------------|
| 0460 | Teapot 6 pers.             | {1} | 1,301       |
| 1410 | Espresso cup & saucer 2pcs |     |             |
| 1420 | Espresso cup               | {6} | 0,101       |
| 1430 | Saucer espresso cup        | {6} | 12x12x2cm   |
| 2660 | Bread & butter plate       | {6} | 16x16x1,5cm |
| 2700 | Deep plate                 | {6} | 25x25x5cm   |



## Colourful Spring 14-8663-

| Code | Items            |     | Dim.            |
|------|------------------|-----|-----------------|
| 3140 | Salad bowl 38 cm | {1} | 38x38x7cm       |
| 3170 | Salad bowl       | {1} | 23x23x9cm       |
| 3381 | Bowl flat        | {6} | 24x24x5cm       |
| 3821 | Salad dish       | {6} | 18,5x18,5x4,5cm |
| 1906 | Bowl             | {4} | 0,711           |
| 1945 | Bowl 11cm        | {4} | 11x11x5,5cm     |

## COLOURFUL SPRING

## COLOURFUL SPRING





## Paper Napkins 35-5375-

| Code | Items                          |      | Dim.    |
|------|--------------------------------|------|---------|
| 0176 | Colourful Spring 33x33cm 20pcs | {12} | 33x33cm |
| 0177 | Colourful Spring 25x25cm 20pcs | {12} | 25x25cm |

#### Colourful Spring 14-8663-Code Items