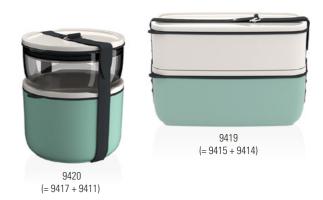

--------------------|-----|--------------------|
| 9414 | Lunch Box M rectangular         | {1} | 20x13x6cm, 0,931   |
| 9415 | Lunch Box L rectangular mineral | {1} | 20x13x7,5cm, 1,231 |
| 9417 | Glass Lunch Box M               | {1} | 13x13x6cm, 0,58l   |
| 9418 | Glass Lunch Box L               | {1} | 13x13x9,5cm, 1,001 |

## TO GO & TO STAY



Premium Porcelain/Borosilicate glass, dishwasher safe, microwave safe Silicon, dishwasher safe / Stainless steel

#### To Go & To Stay 10-4869-

| Code | Items                   | Dim.      |
|------|-------------------------|-----------|
| 7995 | Drinking Bottle black   | {1} 1,001 |
| 7996 | Drinking Bottle mineral | {1} 0,55l |
| 9334 | Mug with lid small      | {1} 0,321 |
| 9340 | Mug with lid large      | {1} 0,451 |

## TO GO & TO STAY



Premium Porcelain/Borosilicate glass, dishwasher safe, microwave safe Silicon, dishwasher safe / Stainless steel

#### To Go & To Stay 10-4869-

| Code | Items                     |     | Dim.       |
|------|---------------------------|-----|------------|
| 9419 | Lunch Box Set rectangular | {1} | 20x13x13cm |
| 9420 | Lunch Box Set round       | {1} | 13x13x15cm |

Kids

Gifts



Premium Porcelain, dishwasher safe, microwave safe Silicon, dishwasher safe

#### To Go 10-4865-

| Code | Items         |      | Dim.    |
|------|---------------|------|---------|
| 3690 | Dish L        | {1}  | 0,801   |
| 3693 | Dish M        | {1}  | 0,351   |
| 3696 | Dish S        | {1}  | 0,081   |
| 9623 | Lid To Go Mug | {12} | 9x9x3cm |



Premium Porcelain, dishwasher safe, microwave safe Silicon,