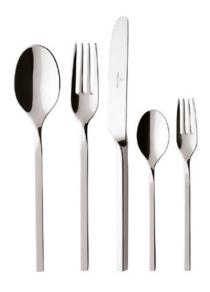

-------|
| 0040 | Dinner spoon   | {6} | 218mm |
| 0050 | Dinner fork    | {6} | 218mm |
| 0065 | Dinner knife   | {6} | 231mm |
| 0160 | Coffee spoon   | {6} | 141mm |
| 0180 | Espresso spoon | {6} | 110mm |
|      |                |     |       |

Supplements: Dinnerware "Performer" page 19 / Stemware, Wine & Bar page 57.

#### NewMoon 12-6529-

| Code | Items              |     | Dim.  |
|------|--------------------|-----|-------|
| 0190 | Pastry fork        | {6} | 155mm |
| 1270 | Serving spoon      | {1} | 250mm |
|      |                    |     |       |
| 9030 | Cutlery set 24pcs  |     |       |
| 9050 | Cutlery set 30pcs  |     |       |
| 9330 | Salad servers 2pcs | {1} |       |
|      |                    |     |       |

Gifts

## NEWWAVE

stainless steel, dishwasher safe



| NewWave 12-6338- |                  |           |  |  |  |
|------------------|------------------|-----------|--|--|--|
| Code             | Items            | Dim.      |  |  |  |
| 0040             | Dinner spoon     | {6} 202mm |  |  |  |
| 0050             | Dinner fork      | {6} 203mm |  |  |  |
| 0065             | Dinner knife     | {6} 236mm |  |  |  |
| 0070             | Dessert spoon    | {6} 179mm |  |  |  |
| 0800             | Dessert fork     | {6} 181mm |  |  |  |
| 0093             | Dessert knife    | {6} 209mm |  |  |  |
| 0100             | Fish fork        | {6} 177mm |  |  |  |
| 0110             | Fish knife       | {6} 205mm |  |  |  |
| 0130             | Soup/cream spoon | {6} 168mm |  |  |  |
| 0160             | Coffee spoon     | {6} 145mm |  |  |  |
| 018