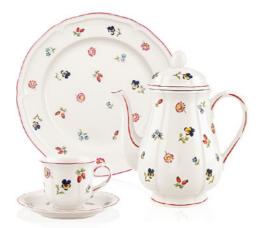

r 2pcs                |                     | 2700       | Deep plate             | {6} 23cm, 0,271 |
|   | 1300   | Coffee cup                              | {6} 0,15l           | 2920       | Oval platter (2)       | {1} 37cm        |
|   | 1410   | Espresso cup & saucer 2pcs              |                     | 3170       | Salad bowl (2)         | {1} 21cm        |
|   | 1420   | Espresso cup                            | {6} 0,10I           | 3570       | Pickle dish            | {1} 24cm        |
|   | 1430   | Saucer espresso cup                     | {6} 13cm            | 3900       | Individual bowl (2)    | {6} 15cm        |
|   |        |                                         |                     |            |                        |                 |

Stemware

Dinnerware



Premium Porcelain, dishwasher safe, microwave safe



2755

| Petite Fleur 10-2395- |                             |     |       |  |  |  |  |
|-----------------------|-----------------------------|-----|-------|--|--|--|--|
| Code                  |                             |     |       |  |  |  |  |
| 0100                  | Coffeepot 6 pers.           | {1} | 1.25  |  |  |  |  |
| 0460                  | Teapot 6 pers.              | {1} | 1,001 |  |  |  |  |
| 0760                  | Creamer 6 pers.             | {1} | 0,251 |  |  |  |  |
| 0930                  | Covered sugar 6 pers.       | {1} | 0,201 |  |  |  |  |
| 1230                  | Breakfast cup & saucer 2pcs |     |       |  |  |  |  |
| 1240                  | Breakfast cup               | {6} | 0,351 |  |  |  |  |