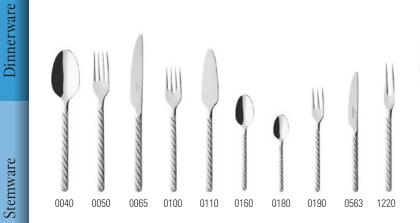

|       |
| 9072 | Cutlery set 70pcs        |     |       |
| 9115 | Cutlery set 113pcs lunch |     |       |
|      |                          |     |       |

| 3mm |  |
|-----|--|
| 3mm |  |
| 0mm |  |
| 3mm |  |
| 7mm |  |
| 5mm |  |
|     |  |
|     |  |

# Cutlery

Stemware

Dinnerware

# ike. 1, Villing & Each

OVERVIEW ALPHABETICAL

#### MANUFACTURE ROCK

 $\subset$ 





Manufacture Rock 12-6556-

Code Items Dim. 9040 **Cutlery set 16pcs** {1} 9058 **Cutlery set 20pcs** {1}

Supplements: Dinnerware "Performer" page 13-18 / Stemware, Wine & Bar page 56 / Home Decoration page 112-114.

9058 Dim.

9040 **Cutlery set 16pcs** {1} 9058 **Cutlery set 20pcs** {1}

Supplements: Dinnerware "Performer" page 13-18 / Stemware, Wine & Bar page 56 / Home Decoration page 112-114.

# MONTAUK





stainless steel, dishwasher safe

#### Montauk 12-6448-

Cutlery

Modern Dining

| Code | ltems          | Dim.      |
|------|----------------|-----------|
| 0040 | Dinner spoon   | {6} 212mm |
| 0050 | Dinner fork    | {6} 210mm |
| 0065 | Dinner knife   | {6} 237mm |
| 0100 | Fish fork      | {6} 184mm |
| 0110 | Fish knife     | {6} 214mm |
| 0160 | Coffee spoon   | {6} 147mm |
| 0180 | Espresso spoon | {6} 116mm |
| 0190 | Pastry fork    | {6} 160mm |
| 0563 | Fruit knife    | {6} 181mm |
| 1220 | Cold meat fork | {1} 195mm |

| Montauk 12-6448- |                          |           |  |  |
|------------------|--------------------------|-----------|--|--|
| Code             | ltems                    | Dim.      |  |  |
| 1260             | Serving fork             | {1} 242mm |