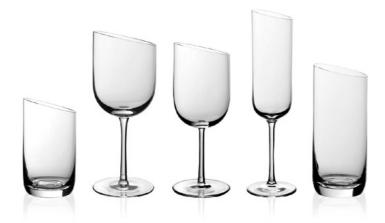

## **Symbols**

- {} packing unit
- indicates items in a packing unit {3}
- \*{} packing unit = order quantity
- $\oplus$ Year of publication

Stemware

Kids

# Stemware

Cutlery

Modern Dining

Gifts

Kids

Seasonals

Unoy & Back

V&B Style CJSC, 0002, Mashtots avenue 48/77 375012 Yerevan, Republic of Armenia Tel.: (+374)10 54 17 48 · Fax: (+374) 10 50 04 04 E-Mail: g.asatryan@villeroyboch.am