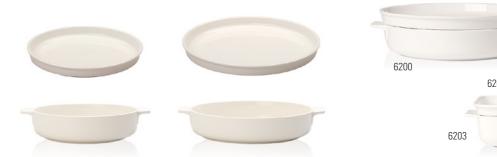

## **Symbols**

- {} packing unit
- indicates items in a packing unit {3}
- \*{} packing unit = order quantity
- $\oplus$ Year of publication

Stemware

Kids