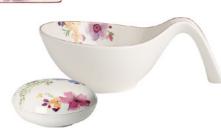

|
| Dip           | {6}                                                                              | 12x8cm, 0,071                                                                                                                                                                               |
|               | Serving plate<br>Salad bowl<br>Salad bowl<br>Bowl flat<br>Deep bowl<br>Deep bowl | Serving plate         {1}           Salad bowl         {1}           Salad bowl         {1}           Bowl flat         {6}           Deep bowl         {6}           Deep bowl         {1} |

# MARIEFLEUR

Dinnerware

Stemware

Cutlery

Modern Dining



Premium Porcelain, dishwasher safe, microwave safe









Mariefleur Gifts

Mariefleur Tea

Gifts



Table Decoration 70% cotton, 30% polyester





#### Mariefleur Basic 10-4100-

0710

0460

2906

| Code | Items                       |     | Dim.           |
|------|-----------------------------|-----|----------------|
| 0460 | Teapot 6 pers.              | {1} | 1,201          |
| 0710 | Milk jug                    | {1} | 0,601          |
| 0780 | Creamer 6 pers.             | {1} | 0,301          |
| 0960 | Sugar/jampot 6 pers.        | {1} | 0,451          |
| 1230 | Breakfast cup & saucer 2pcs |     |                |
| 1240 | Breakfast cup               | {6} | 0,391          |
| 1250 | Saucer breakfast cup        | {6} | 19cm           |
| 1290 | Coffee cup & saucer 2pcs    |     |                |
| 1300 | Coffee cup