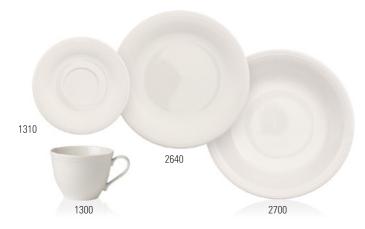

| {6} | 16x16x7cm, 0,75l |
| 2610 | Flat plate | {6} | 28x28x3cm        |
| 9651 | Mug        | {6} | 13x9x10cm, 0,35l |
|      |            |     |                  |

Dinnerware

Stemware

Gifts

Kids

# COLOR LOOP SAND



Premium Porcelain, dishwasher safe, microwave safe

### Color Loop Sand 19-5283-

| Code | Items                  | Dim. | Code | Items               |
|------|------------------------|------|------|---------------------|
| 7271 | Starter Set Plate12pcs | {1}  | 9014 | Coffeeset 12pcs.    |
| 8717 | Dinner set 8pcs.       | {1}  | 9028 | Breakfast Set 12pcs |

# Color Loop Sand 19-5283 Code Items 9014 Coffeeset 12pcs. {1}

### Set compositions

7271: 4x2610, 4x2700, 4x2640; 8717: 4x2610, 4x2700; 9014: 4x1300, 4x1310, 4x2640; 9028: 4x2640, 4x1900, 4x9651

Dim.

{1}





Premium Porcelain, dishwasher safe, microwave safe

### Color Loop Natural 19-5284-

| Code | Items             |     | Dim.            |
|------|-------------------|-----|-----------------|
| 1300 | Coffee cup        | {6} | 12x9x7cm, 0,25l |
| 1310 | Saucer coffee cup | {6} | 15x15x2cm       |
| 2640 | Salad plate       | {6} | 21x21x2cm       |
| 2700 | Deep plate        | {6} | 23x23x4cm       |

| Color Loop | Natural | 19-5284- |
|------------|---------|----------|
|------------|---------|----------|

| Code | ltems      |     | Dim.             |
|------|------------|-----|------------------|
| 1900 | Bowl       | {6} | 16x16x7cm, 0,75l |
| 2610 | Flat plate | {6} | 28x28x3cm        |
| 9651 | Mug        | {6} | 13x9x10cm, 0,35l |
|      |            |     |                  |