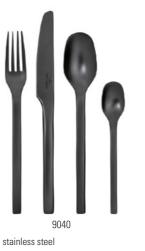

ing spoon      | {1} | 233mm |
| 1740 | Salad serving fork       | {1} | 233mm |
| 1760 | Gravy ladle              | {1} | 170mm |
| 1800 | Soup ladle large         | {1} | 283mm |
| 1870 | Pie server               | {1} | 237mm |
| 1950 | Sugar/ice cream spoon    | {6} | 145mm |
|      |                          |     |       |
| 9030 | Cutlery set 24pcs        |     |       |
| 9050 | Cutlery set 30pcs        |     |       |
| 9072 | Cutlery set 70pcs        |     |       |
| 9115 | Cutlery set 113pcs lunch |     |       |
|      |                          |     |       |

| 3mm |  |
|-----|--|
| 3mm |  |
| 0mm |  |
| 3mm |  |
| 7mm |  |
| 5mm |  |
|     |  |
|     |  |

# Cutlery

Stemware

Dinnerware

# ike. 1, Villing & Each

OVERVIEW ALPHABETICAL

#### MANUFACTURE ROCK

 $\subset$ 





Manufacture Rock 12-6556-

Code Items Dim. 9040 **Cutlery set 16pcs** {1} 9058 **Cutlery set 20pcs** {1}

Supplements: Dinnerware "Performer" page 13-18 / Stemware, Wine & Bar page 56 / Home Decoration page 112-114.

9058 Dim.

9040 **Cutlery set 16pcs** {1} 9058 **Cutlery set 20pcs** {1}

Supplements: Dinnerware "Performer" page 13-18 / Stemware, Wine & Bar page 56 / Home Decoration page 112-114.

# MONTAUK





stainless steel, dishwasher safe

#### Montauk 12-6448-

Cutlery

Modern Dining

| Code | ltems          | Dim.      |
|------|----------------|-----------|
| 0040 | Dinner spoon   | {6} 212mm |
| 0050 | Dinner fork    | {6} 210mm |
| 0065 | Dinner knife   | {6} 237mm |
| 0100 | Fish fork      | {6} 184mm |
| 0110 | Fish knife     | {6} 214mm |
| 0160 | Coffee spoon   | {6} 14