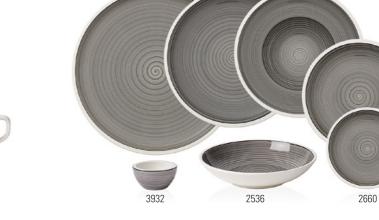

|





Premium Porcelain, dishwasher safe, microwave safe

## Manufacture Glow 10-4262-

| Code | ltems               | Dim.            |
|------|---------------------|-----------------|
| 2590 | Gourmet plate       | {6} 32x32x2,5cm |
| 2595 | Gourmet plate Coupe | {6} 32cm        |
| 2620 | Flat plate          | {6} 29cm        |

## Manufacture Glow 10-4262-

| Code | Items             |     | Dim.        |
|------|-------------------|-----|-------------|
| 2651 | Salad plate Coupe | {6} | 21cm        |
| 2700 | Deep plate        | {6} | 29cm        |
| 2701 | Deep bowl         | {6} | 29cm, 0,281 |
| 3867 | Bowl flat         | {6} | 23cm, 0,601 |

Supplements: Stemware, Wine & Bar page 56 / Cutlery stainless steel page 67 / Home Decoration page 112-114.

## MANUFACTURE GRIS



2590

2620

2700

Premium Porcelain, dishwasher safe, microwave safe

## Manufacture gris 10-4231-

| Code | Items                      |     | Dim.  |
|------|----------------------------|-----|-------|
| 1290 | Coffee cup & saucer 2pcs   |     |       |
| 1300 | Coffee cup                 | {6} | 0,251 |
| 1310 | Saucer coffee cup          | {6} | 16cm  |
| 1410 | Espresso cup & saucer 2pcs |     |       |
| 1420 | Espresso cup               | {6} | 0,101 |
| 1430 | Saucer espresso cup        | {6} | 12cm  |
| 1900 | Bowl                       | {4} | 0,601 |
| 9651 | Mug                        | {6} | 0,381 |

## Manufacture gris 10-4231-

|      | -                    |     |             |
|------|----------------------|-----|-------------|
| Code | Items                |     | Dim.