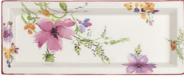

|
| Dip           | {6}                                                                              | 12x8cm, 0,071                                                                                                                                                                               |
|               | Serving plate<br>Salad bowl<br>Salad bowl<br>Bowl flat<br>Deep bowl<br>Deep bowl | Serving plate         {1}           Salad bowl         {1}           Salad bowl         {1}           Bowl flat         {6}           Deep bowl         {6}           Deep bowl         {1} |

# MARIEFLEUR

Dinnerware

Stemware

Cutlery

Modern Dining



Premium Porcelain, dishwasher safe, microwave safe









Mariefleur Gifts

Mariefleur Tea

Gifts



Table Decoration 70% cotton, 30% polyester





#### Mariefleur Basic 10-4100-

0710

0460

2906

| Code | Items                       |     | Dim.           |
|------|-----------------------------|-----|----------------|
| 0460 | Teapot 6 pers.              | {1} | 1,201          |
| 0710 | Milk jug                    | {1} | 0,601          |
| 0780 | Creamer 6 pers.             | {1} | 0,301          |
| 0960 | Sugar/jampot 6 pers.        | {1} | 0,451          |
| 1230 | Breakfast cup & saucer 2pcs |     |                |
| 1240 | Breakfast cup               | {6} | 0,391          |
| 1250 | Saucer breakfast cup        | {6} | 19cm           |
| 1290 | Coffee cup & saucer 2pcs    |     |                |
| 1300 | Coffee cup