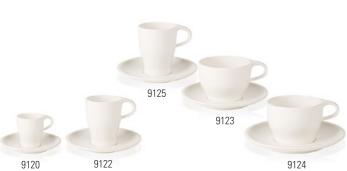

7241 | Glass Carafe with lid | {1} 1,00I |

Supplements: Trend Concepts page 143.



#### Artesano Hot&Cold Beverages 11-7243-

| Code | Items                        |     | Dim.         |
|------|------------------------------|-----|--------------|
| 8089 | Universal cup set 2 pcs.     | {1} | 122mm, 0,39l |
| 8099 | Universal tumbler set 2 pcs. | {1} | 122mm, 0,391 |

borosilicate glass, stainless steel, Premium Porcelain

#### Artesano Hot&Cold Beverages 11-7243-

| Code | Items                  |     | Dim.         |
|------|------------------------|-----|--------------|
| 7271 | Teapot S with strainer | {1} | 120mm, 0,50l |
| 7277 | Teapot M with strainer | {1} | 143mm, 1,001 |

Kids

ike. 1, Villing & Each

87

Stemware

Modern Dining

## COFFEE PASSION

## COFFEE PASSION

Stemware





Premium Porcelain, dishwasher safe, microwave safe

#### Coffee Passion 10-4199-

| Code | ltems                               | Dim.      |  |
|------|-------------------------------------|-----------|--|
| 9120 | Espresso cup with saucer, 2 items   | {1} 0,091 |  |
| 9122 | Coffee cup & saucer 2pcs            | {1} 0,221 |  |
| 9123 | Cappuccino cup with saucer, 2 items | {1} 0,26l |  |
| 9124 | White coffee cup & saucer 2pcs      | {1} 0,351 |  |
| 9125 | Coffee mug with saucer, 2 items     | {1} 0,38  |  |

stainless steel, dishwasher safe

#### Coffee Passion 12-6446-

| Code | Items               |     | Dim. |
|------|---------------------|-----|------|
| 9555 | Coffee spoon 4 pcs  | {1} | 14cm |
| 9595 | Espresso spoon 4pcs | {1} | 10cm |

## NEWWAVE CAFFÈ

## NEWWAVE



 $\lef