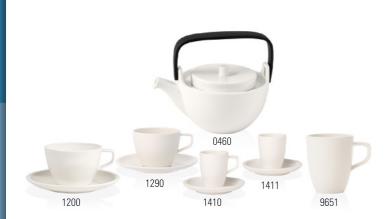

| {4} | 0,351          |
| 2709 | Deep plate                       | {4} | 24cm    | 3470 | Salt shaker                    | {2} | 7,5x7cm, 0,12l |
| 2619 | Flat plate                       | {4} | 27cm    | 3480 | Pepper shaker                  | {2} | 7,5x7cm, 0,12l |
| 2699 | Gourmet plate                    | {4} | 33x24cm | 1900 | Bowl - new                     | {4} | 0,601          |
| 2697 | Buffet plate                     | {4} | 37x25cm | 1909 | Bowl                           | {4} | 0,601          |
| 2698 | Pasta plate                      | {4} | 28cm    |      |                                |     |                |

Supplements: Cutlery stainless steel page 69 / Coffee & Tea page 89 / Mugs page 100-103 / Home Decoration page 110.

Kids

## ARTESANO ORIGINAL



Premium Porcelain, dishwasher safe, microwave safe

# Artesano Original 10-4130 Code Items 0460 Teapot 6 pers. 1200 White coffee cup & saucer 2pcs 1210 White coffee cup

| 1200 | White coffee cup & saucer 2pcs           |     |       |
|------|------------------------------------------|-----|-------|
| 1210 | White coffee cup                         | {6} | 0,361 |
| 1220 | Saucer white coffee cup                  | {6} | 17cm  |
| 1290 | Coffee cup & saucer 2pcs                 |     |       |
| 1300 | Coffee cup                               | {6} | 0,251 |
| 1310 | Saucer coffee/tea cup                    | {6} | 16cm  |
| 1410 | Espresso cup & saucer 2pcs               |     |       |
| 1420 | Espresso cup                             | {6} | 0,101 |
| 1430 | Saucer espresso cup