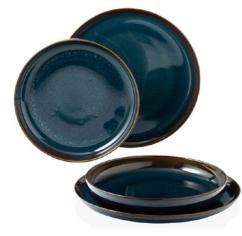

s 9071:** 2x1900, 2x2640, 2x9651

Kids

## OVERVIEW ALPHABETICAL





Premium Porcelain, dishwasher safe, microwave safe

#### Crafted Denim 19-5168-

| Code | Items             |     | Dim.            |
|------|-------------------|-----|-----------------|
| 1300 | Coffee cup        | {6} | 12x9x6cm, 0,25l |
| 1310 | Saucer coffee cup | {6} | 15x15x2cm       |
| 2640 | Salad plate       | {6} | 21x21x2cm       |
| 2700 | Deep plate        | {6} | 21,5x21,5x3,5cm |

#### Crafted Denim 19-5168-

| Code | Items      |     | Dim.             |
|------|------------|-----|------------------|
| 1900 | Bowl       | {6} | 16x16x6cm, 0,78l |
| 2610 | Flat plate | {6} | 26x26x2cm        |
| 9651 | Mug        | {6} | 12x9x10cm, 0,36l |
|      |            |     |                  |

## CRAFTED DENIM



Premium Porcelain, dishwasher safe, microwave safe

#### Crafted Denim 19-5168-

| Code | ltems            |     |
|------|------------------|-----|
| 8547 | Dinner set 4pcs. | {1} |

Dim.

Set compositions 8547: 2x2610, 2x2700

## CRAFTED DENIM



Premium Porcelain, dishwasher safe, microwave safe

| Crafted I | Denim 19-5168-     |      |  |
|-----------|--------------------|------|--|
| Code      | Items              | Dim. |  |
| 9071      | Breakfast Set 6pcs | {1}  |  |

**Set compositions 9071:** 2x1900, 2x2640, 2x9651

## LAVE BLEU



Earthenware, dishwasher safe, microwave safe

#### Lave bleu 10-4261-

| Code | Items             |     | Dim.                |
|------|-------------------|-----|---------------------|
| 1300 | Coffee cup        | {6} | 10,5x7,5x8cm, 0,24l |
| 1310