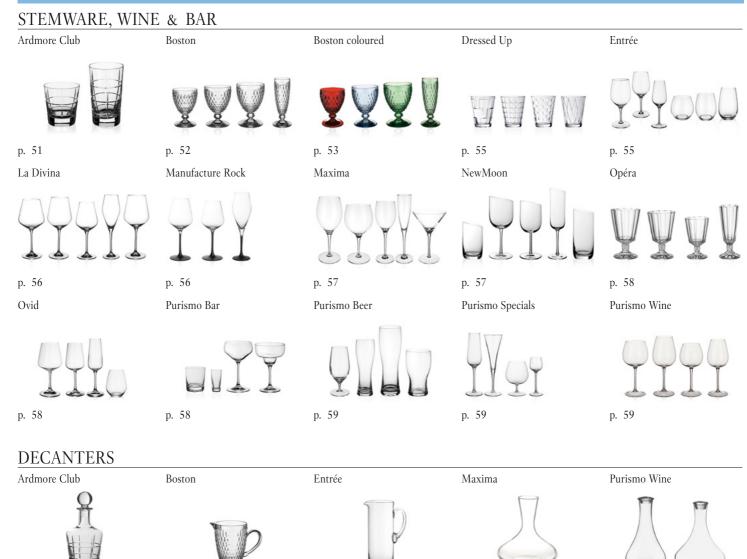

Decanters

Stemware, Wine & Bar

page

129 Seasonals

51 Tavola

60 Tavola

14-8627

11-3614