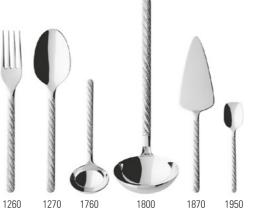

|       |
| 9072 | Cutlery set 70pcs        |     |       |
| 9115 | Cutlery set 113pcs lunch |     |       |
|      |                          |     |       |

| 3mm |  |
|-----|--|
| 3mm |  |
| 0mm |  |
| 3mm |  |
| 7mm |  |
| 5mm |  |
|     |  |
|     |  |

# Cutlery

Stemware

Dinnerware

# ike. 1, Villing & Each

OVERVIEW ALPHABETICAL

#### MANUFACTURE ROCK

 $\subset$ 





Manufacture Rock 12-6556-

Code Items Dim. 9040 **Cutlery set 16pcs** {1} 9058 **Cutlery set 20pcs** {1}

Supplements: Dinnerware "Performer" page 13-18 / Stemware, Wine & Bar page 56 / Home Decoration page 112-114.

9058 Dim.

9040 **Cutlery set 16pcs** {1} 9058 **Cutlery set 20pcs** {1}

Supplements: Dinnerware "Performer" page 13-18 / Stemware, Wine & Bar page 56 / Home Decoration page 112-114.

# MONTAUK





stainless steel, dishwasher safe

#### Montauk 12-6448-

Cutlery

Modern Dining

| Code | ltems          | Dim.      |
|------|----------------|-----------|
| 0040 | Dinner spoon   | {6} 212mm |
| 0050 | Dinner fork    | {6} 210mm |
| 0065 | Dinner knife   | {6} 237mm |
| 0100 | Fish fork      | {6} 184mm |
| 0110 | Fish knife     | {6} 214mm |
| 0160 | Coffee spoon   | {6} 147mm |
| 0180 | Espresso spoon | {6} 116mm |
| 0190 | Pastry fork    | {6} 160mm |
| 0563 | Fruit knife    | {6} 181mm |
| 1220 | Cold meat fork | {1} 195mm |

| Montauk 12-6448- |                          |           |  |  |
|------------------|--------------------------|-----------|--|--|
| Code             | ltems                    | Dim.      |  |  |
| 1260             | Serving fork             | {1} 242mm |  |