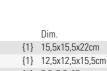

s                    |     | Dim.  |
|------|--------------------------|-----|-------|
| 1022 | Vase large arctic breeze | {1} | 228mm |
| 1023 | Vase large midnight sky  | {1} | 228mm |

# LAVE HOME



5070 5081



Lave Home 10-4286-

Items

Nek vase bleu uni large

Nek vase bleu uni small

Cylinder vase bleu large

Cylinder vase beige small

Code

5090

5091

9235

9236



Earthenware

### Lave Home 10-4286-

| Code | Items                 |     | Dim.             |
|------|-----------------------|-----|------------------|
| 5070 | Drop vase beige large | {1} | 14,5x14,5x17,5cm |
| 5071 | Drop vase bleu small  | {1} | 14,5x14,5x13cm   |
| 5080 | Nek vase bleu large   | {1} | 15,5x15,5x22cm   |
| 5081 | Nek vase beige small  | {1} | 12,5x12,5x15,5cm |

Supplements: Pottery page 152-153.



{1} 7,5x7,5x25cm {1} 7,5x7,5x20cm

# MANUFACTURE COLLIER BLANC



Premium Porcelain

### Manufacture Collier blanc 10-1681

| Manufacture Collier blanc 10-1681- |                  |                      | Manufacture Collier blanc 10-1681- |                    |  |  |
|------------------------------------|------------------|----------------------|------------------------------------|--------------------|--|--|
| Code                               | Items            | Dim.                 | Code Items                         | Dim.               |  |  |
| 5511                               | Vase Perle large | {1} 16,5x16,5x17,5cm | 5514 Vase Carré small              | {1} 12,5x12,5x14cm |  |  |
| 5512                               | Vase Carré large | {1} 20,5x20,5x22,5cm | 5515 Vase Car