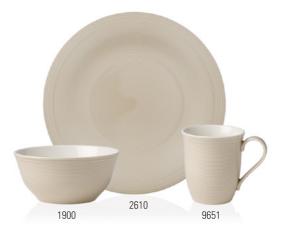

Coffeeset 12pcs.

**Breakfast Set 12pcs** 

Items

Code

9014

9028

| Code | Items      |     | Dim.             |
|------|------------|-----|------------------|
| 1900 | Bowl       | {6} | 16x16x7cm, 0,75l |
| 2610 | Flat plate | {6} | 28x28x3cm        |
| 9651 | Mug        | {6} | 13x9x10cm, 0,35l |
|      |            |     |                  |

# COLOR LOOP STONE



Premium Porcelain, dishwasher safe, microwave safe

### Color Loop Stone 19-5282-

| Code | Items                  | Dim. |
|------|------------------------|------|
| 7271 | Starter Set Plate12pcs | {1}  |
| 8717 | Dinner set 8pcs.       | {1}  |

### Set compositions

7271: 4x2640, 4x2610, 4x2700; 8717: 4x2610, 4x2700; 9014: 4x1300, 4x1310, 4x2640; 9028: 4x9651, 4x1900, 4x2640

139

Dim.

{1}

{1}

# COLOR LOOP SAND





Premium Porcelain, dishwasher safe, microwave safe

### Color Loop Sand 19-5283-

| Code | Items             |     | Dim.            |
|------|-------------------|-----|-----------------|
| 1300 | Coffee cup        | {6} | 12x9x7cm, 0,25l |
| 1310 | Saucer coffee cup | {6} | 15x15x2cm       |
| 2640 | Salad plate       | {6} | 21x21x2cm       |
| 2700 | Deep plate        | {6} | 23x23x4cm       |
|      |                   |     |                 |

### Color Loop Sand 19-5283-

| Code | Items      |     | Dim.             |
|------|------------|-----|------------------|
| 1900 | Bowl       | {6} | 16x16x7cm, 0,75l |
| 2610 | Flat plate | {6} | 28x28x3cm        |
| 9651 | Mug        | {6} | 13x9x10cm, 0,35l |
|      |            |     |                  |

Dinnerware

Stemware

Gifts

Ki