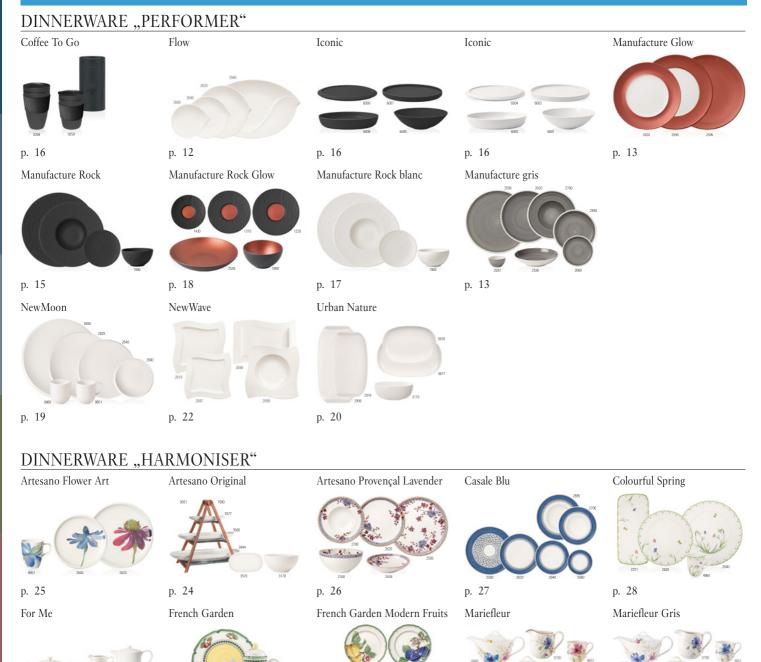

## **Symbols**

- {} packing unit
- indicates items in a packing unit {3}
- \*{} packing unit = order quantity
- $\oplus$ Year of publication

Stemware

Kids