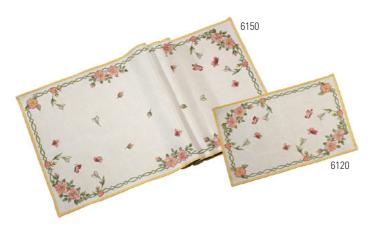

m    |
| 3592 | Egg-boat Rooster & Hen  | {1} | 31x12cm |
| 3593 | Egg Plate Rooster & Hen | {1} | 20cm    |

2200

Seasonal item - while stock lasts

# SPRING AWAKENING

# SPRING AWAKENING





Premium Porcelain, microwave safe

### Spring Awakening 14-8638-

| Code | Items      |     | Dim.   |
|------|------------|-----|--------|
| 5100 | Vase       | {1} | 10,5cm |
| 5160 | Vase large | {1} | 18cm   |

Seasonal item - while stock lasts



### Spring Awakening 14-8638-

| Code | Items                                   |     | Dim.    |
|------|-----------------------------------------|-----|---------|
| 6120 | Gobelin placemat Spring Awakening       | {6} | 32x48cm |
| 6165 | Gobelin table runner Spring Awakening L | {4} | 32x96cm |

Seasonal item - while stock lasts

# SPRING FANTASY



70% cotton, 30% polyester

### Spring Fantasy 14-8644-

| Code | Items                         |     | Dim.     |
|------|-------------------------------|-----|----------|
| 6120 | Gobelin placemat New Flowers  | {6} | 32x48cm  |
| 6150 | Gobelin runner New Flowers XL | {4} | 49x143cm |

Seasonal item - while stock lasts

# SPRING FANTASY



70% cotton, 30% polyester

### Spring Fantasy 14-8644-

| Code | Items                          |     | Dim.       |
|------|--------------------------------|-----|------------|
| 6123 | Gobelin Placemat Picnic        | {6} | 320x480mm  |
| 6124 | Gobelin Placemat Flower Meadow | {6} | 320x480mm  |
| 6152 | Gobelin Runner XL Picnic       | {4} | 490x1430mm |
|      |                                |     |            |

Novelty / Seasonal item - while