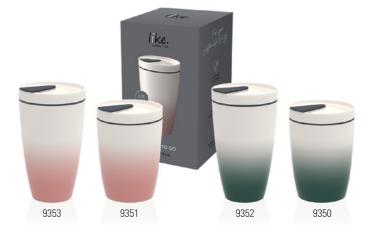

o 10-4868-

| Code | Items               |     | Dim.  |
|------|---------------------|-----|-------|
| 9205 | *Mug Socculente -GK | {1} | 0,351 |
| 9355 | *Mug Socculente -GK | {1} | 0,291 |
| 9360 | *Mug Marmory -GK    | {1} | 0,351 |
| 9354 | *Mug Marmory -GK    | {1} | 0,291 |
|      |                     |     |       |

#### \*in layout box

160



Premium Porcelain, dishwasher safe, microwave safe Silicon, dishwasher safe

TO GO

| To Go Rosé 10-4228-<br>To Go Indigo 10-4229-<br>To Go Jade 10-4230- |     |       |
|---------------------------------------------------------------------|-----|-------|
| Code Items                                                          |     | Dim.  |
| 9610 * Mug -GK                                                      | {1} | 0,351 |

COFFEE TO GO



Premium Porcelain, dishwasher safe, microwave safe Silicon, dishwasher safe

Coffee To Go 10-4868-

| Code | Items           |     | Dim.  |
|------|-----------------|-----|-------|
| 9353 | *Mug Powder -GK | {1} | 0,351 |
| 9351 | *Mug Powder -GK | {1} | 0,291 |
| 9352 | *Mug Green -GK  | {1} | 0,351 |
| 9350 | *Mug Green -GK  | {1} | 0,291 |

Seasonals

## TO GO



Premium Porcelain, dishwasher safe, microwave safe Silicon, dishwasher safe

#### To Go 10-4865-

| Code | Items | Dim.      |
|------|-------|-----------|
| 9681 | *Mug  | {6} 0,35l |
| 9300 | *Mug  | {6} 0,29l |

\*eCommerce item number with VB standard box



Premium Porcelain, dishwasher safe, microwave safe Silicon, dishwasher safe

| To Go l | osé 10-4228-<br>ndigo 10-4229<br>ade 10-4230- |     |       |
|---------|---