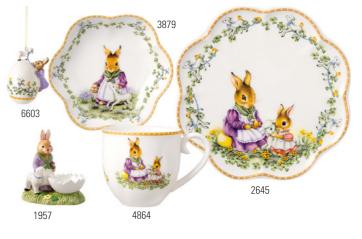

|
|------|---------------|-----|-----------|
| 6332 | Flower Meadow | {1} | 8x13x12cm |
| 6333 | Picnic        | {1} | 8x8x8cm   |

Novelty / Seasonal item - while stock lasts

**BUNNY TALES** 



### Porcelain

### Bunny Tales 14-8662-

| Code | Items                            |     | Dim.         |
|------|----------------------------------|-----|--------------|
| 3983 | Tea light holder egg, Anna       | {1} | 9x9x16cm     |
| 6876 | Egg ornament Max, blossoms blue  | {6} | 4,5x4,5x7cm  |
| 6877 | Egg ornament Anna, blossoms rose | {6} | 4,5x4,5x7cm  |
| 6486 | Box Easter egg Max with carrot   | {1} | 11x6,5x9,5cm |
| 6487 | Box Easter egg Anna painting     | {1} | 11x6,5x10cm  |

Seasonal item - while stock lasts

# **BUNNY TALES**



1953

Porcelain

1954

# ANNUAL EASTER EDITION



Premium Porcelain

### Bunny Tales 14-8662-

| Code | Items                 | Dim.            |  |
|------|-----------------------|-----------------|--|
| 1953 | Egg cup, Max          | {1} 8x5,5x9,5cm |  |
| 1954 | Egg cup Anna          | {1} 9x5,5x10cm  |  |
| 6851 | Ornament Max in egg   | {6} 5cm         |  |
| 6852 | Ornament Anna in egg  | {6} 5cm         |  |
| 6874 | Ornament basket, Anna | {6} 6cm         |  |
| 6875 | Ornament basket, Max  | {6} 6cm         |  |

Seasonal item - while stock lasts

### Annual Easter Edition 14-8627-

| Code | Items        |     | Dim.            |
|------|--------------|-----|-----------------|
| 1957 | Egg cup 2022 | {4} | 8x6,5x9cm       |
| 2645 | Plate 2022   | {1} | 22,5x22,5x2cm   |
| 3879 | Bowl 2022    | {4} | 16,5x16,5x3,5cm |
| 4864 |