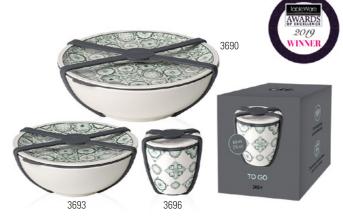

Decanters

Stemware, Wine & Bar

page

129 Seasonals

51 Tavola

60 Tavola

14-8627

11-3614