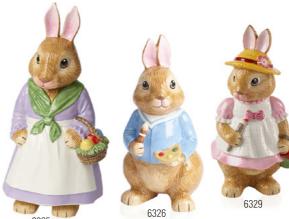

## **Symbols**

- {} packing unit
- indicates items in a packing unit {3}
- \*{} packing unit = order quantity
- $\oplus$ Year of publication

Stemware

Kids

# Stemware

Cutlery

Modern Dining

Gifts

Kids

Seasonals

Unoy & Back

V&B Style CJSC, 0002, Mashtots avenue 48/77 375012 Yerevan, Republic of Armenia Tel.: (+374)10 54 17 48 · Fax: (+374) 10 50 04 04 E-Mail: g.asatryan@villeroyboch.am