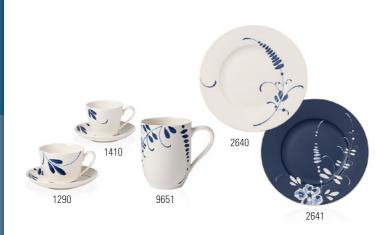

## **Symbols**

- {} packing unit
- indicates items in a packing unit {3}
- \*{} packing unit = order quantity
- $\oplus$ Year of publication

Stemware

Kids