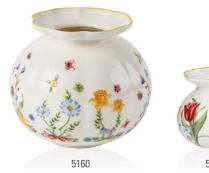

PRING AWAKENING

3593



Premium Porcelain, microwave safe

### Spring Awakening 14-8638-

| Code | ltems       |     | Dim.  |
|------|-------------|-----|-------|
| 3772 | Bowl large  | {1} | 30cm  |
| 3872 | Bowl small  | {1} | 16cm  |
| 3882 | Bowl medium | {1} | 24cm  |
| 3170 | Bowl, large | {1} | 0,901 |
| 3190 | Bowl small  | {6} | 0,601 |



Dinnerware

Stemware

Cutlery

130



Premium Porcelain, microwave safe

3592

### Spring Awakening 14-8638-

| Code | Items                   |     | Dim.    |
|------|-------------------------|-----|---------|
| 2200 | Cake plate              | {1} | 33cm    |
| 3592 | Egg-boat Rooster & Hen  | {1} | 31x12cm |
| 3593 | Egg Plate Rooster & Hen | {1} | 20cm    |

2200

Seasonal item - while stock lasts

# SPRING AWAKENING

# SPRING AWAKENING





Premium Porcelain, microwave safe

### Spring Awakening 14-8638-

| Code | Items      |     | Dim.   |
|------|------------|-----|--------|
| 5100 | Vase       | {1} | 10,5cm |
| 5160 | Vase large | {1} | 18cm   |

Seasonal item - while stock lasts



### Spring Awakening 14-8638-

| Code | Items                                   |     | Dim.    |
|------|-----------------------------------------|-----|---------|
| 6120 | Gobelin placemat Spring Awakening       | {6} | 32x48cm |
| 6165 | Gobelin table runner Spring Awakening L | {4} | 32x96cm |

Seasonal item - while stock lasts

# SPRING FANTASY



70% cotton, 30% polyester

### Spring Fantasy 14-8644-

| Code | Items                         |     | Dim.     |
|------|-------------------------------|-----|----------|
| 6120 | Gobelin