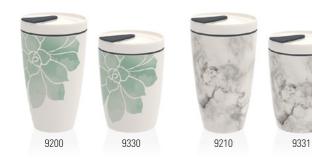

er -GK | {1} | 0,291 |
| 9352 | *Mug Green -GK  | {1} | 0,351 |
| 9350 | *Mug Green -GK  | {1} | 0,291 |

Seasonals

## TO GO



Premium Porcelain, dishwasher safe, microwave safe Silicon, dishwasher safe

#### To Go 10-4865-

| Code | Items | Dim.      |
|------|-------|-----------|
| 9681 | *Mug  | {6} 0,35l |
| 9300 | *Mug  | {6} 0,29l |

\*eCommerce item number with VB standard box



Premium Porcelain, dishwasher safe, microwave safe Silicon, dishwasher safe

| To Go l | osé 10-4228-<br>ndigo 10-4229<br>ade 10-4230- |     |       |
|---------|-----------------------------------------------|-----|-------|
| Code    | Items                                         |     | Dim.  |
| 9681    | *Mug                                          | {6} | 0,351 |

## COFFEE TO GO

## COFFEE TO GO



Premium Porcelain, dishwasher safe, microwave safe Silicon, dishwasher safe

#### Coffee To Go 10-4868-

| Code | Items           | Dim.      |
|------|-----------------|-----------|
| 9200 | *Mug Socculente | {6} 0,35l |
| 9330 | *Mug Socculente | {6} 0,29I |
| 9210 | *Mug Marmory    | {6} 0,35l |
| 9331 | *Mug Marmory    | {6} 0,29l |
|      |                 |           |

\*eCommerce item number with VB standard box



Premium Porcelain, dishwasher safe, microwave safe Silicon, dishwasher safe

Coffee To Go 10-4868-

| Code | Items       |     | Dim.  |
|------|-------------|-----|-------|
| 9320 | *Mug Powder | {6} | 0,351 |
| 9332 | *Mug Powder | {6} | 0,291 |
| 9321 | *Mug Green  | {6} | 0,351 |
| 9333 | *Mug Green  | {6} | 0,291 |

Stemware

Dinnerware

|