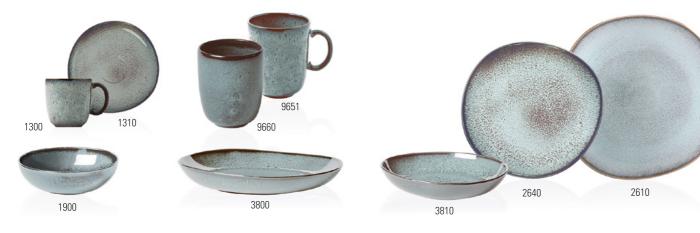

e beige 10-4281-

| Code | Items             |     | Dim.        |
|------|-------------------|-----|-------------|
| 1300 | Coffee cup        | {6} | 0,241       |
| 1310 | Saucer coffee cup | {6} | 15,5x15x2cm |
| 1900 | Bowl              | {6} | 17x17x5,5cm |
| 9651 | Mug               | {6} | 0,401       |
| 9660 | Mug               | {6} | 0,401       |
| 3800 | Bowl flat         | {6} | 28x27x4,3cm |

| Lave beige | 10-4281- |
|------------|----------|
|------------|----------|

| Code | Items           |     | Dim.          |
|------|-----------------|-----|---------------|
| 2610 | Flat plate      | {6} | 28x28x2,7cm   |
| 2640 | Salad plate     | {6} | 23,5x23x2,6cm |
| 3810 | Bowl flat small | {6} | 22x21x4,2cm   |
|      |                 |     |               |

## LAVE GLACÉ



Earthenware, dishwasher safe, microwave safe

#### Lave glacé 10-4282-

| Code | Items             |     | Dim.        |
|------|-------------------|-----|-------------|
| 1300 | Coffee cup        | {6} | 0,241       |
| 1310 | Saucer coffee cup | {6} | 15,5x15x2cm |
| 1900 | Bowl              | {6} | 17x17x5,5cm |
| 9651 | Mug               | {6} | 0,401       |
| 9660 | Mug               | {6} | 0,401       |
| 3800 | Bowl flat         | {6} | 28x27x4,3cm |

#### Lave glacé 10-4282-

| Earo gia |                 |     |               |
|----------|-----------------|-----|---------------|
| Code     | Items           |     | Dim.          |
| 2610     | Flat plate      | {6} | 28x28x2,7cm   |
| 2640     | Salad plate     | {6} | 23,5x23x2,6cm |
| 3810     | Bowl flat small | {6} | 22x21