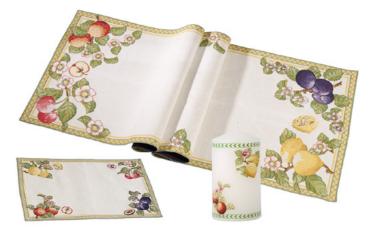

## **Symbols**

- {} packing unit
- indicates items in a packing unit {3}
- \*{} packing unit = order quantity
- $\oplus$ Year of publication

Stemware

Kids