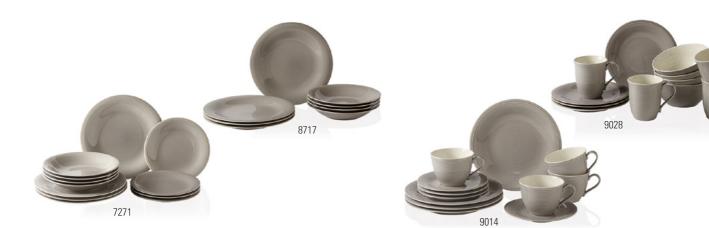

fe, microwave safe

### Color Loop Stone 19-5282-

| Code | Items             |     | Dim.            |
|------|-------------------|-----|-----------------|
| 1300 | Coffee cup        | {6} | 12x9x7cm, 0,25l |
| 1310 | Saucer coffee cup | {6} | 15x15x2cm       |
| 2640 | Salad plate       | {6} | 21x21x2cm       |
| 2700 | Deep plate        | {6} | 23x23x4cm       |

### Color Loop Stone 19-5282-

Color Loop Stone 19-5282-

Coffeeset 12pcs.

**Breakfast Set 12pcs** 

Items

Code

9014

9028

| Code | Items      |     | Dim.             |
|------|------------|-----|------------------|
| 1900 | Bowl       | {6} | 16x16x7cm, 0,75l |
| 2610 | Flat plate | {6} | 28x28x3cm        |
| 9651 | Mug        | {6} | 13x9x10cm, 0,35l |
|      |            |     |                  |

# COLOR LOOP STONE



Premium Porcelain, dishwasher safe, microwave safe

### Color Loop Stone 19-5282-

| Code | Items                  | Dim. |
|------|------------------------|------|
| 7271 | Starter Set Plate12pcs | {1}  |
| 8717 | Dinner set 8pcs.       | {1}  |

### Set compositions

7271: 4x2640, 4x2610, 4x2700; 8717: 4x2610, 4x2700; 9014: 4x1300, 4x1310, 4x2640; 9028: 4x9651, 4x1900, 4x2640

139

Dim.

{1}

{1}

# COLOR LOOP SAND





Premium Porcelain, dishwasher safe, microwave safe

### Color Loop Sand 19-5283-

| Code | Items             |     | Dim.            |
|------|-------------------|-----|-----------------|
| 1300 | Coffee cup        | {6} | 12x9x7cm, 0,25l |
| 1310 | Saucer coffee cup | {6} | 15x15x2cm       |
| 2640 | Salad plate       | {6} | 21x21x2cm       |
| 2700 | Deep plate