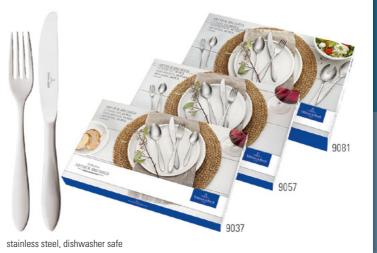

## **Symbols**

- {} packing unit
- indicates items in a packing unit {3}
- \*{} packing unit = order quantity
- $\oplus$ Year of publication

Stemware

Kids