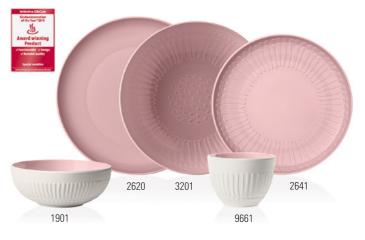

## **Symbols**

- {} packing unit
- indicates items in a packing unit {3}
- \*{} packing unit = order quantity
- $\oplus$ Year of publication

Stemware

Kids