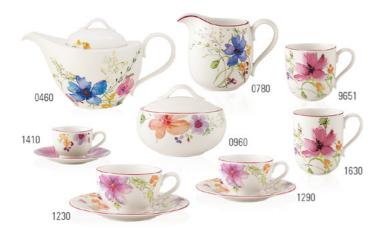

|
| Dip           | {6}                                                                              | 12x8cm, 0,071                                                                                                                                                                               |
|               | Serving plate<br>Salad bowl<br>Salad bowl<br>Bowl flat<br>Deep bowl<br>Deep bowl | Serving plate         {1}           Salad bowl         {1}           Salad bowl         {1}           Bowl flat         {6}           Deep bowl         {6}           Deep bowl         {1} |

# MARIEFLEUR

Dinnerware

Stemware

Cutlery

Modern Dining



Premium Porcelain, dishwasher safe, microwave safe









Mariefleur Gifts

Mariefleur Tea

Gifts



Table Decoration 70% cotton, 30% polyester





#### Mariefleur Basic 10-4100-

0710

0460

2906

| Code | Items                       |     | Dim.           |
|------|-----------------------------|-----|----------------|
| 0460 | Teapot 6 pers.              | {1} | 1,201          |
| 0710 | Milk jug                    | {1} | 0,601          |
| 0780 | Creamer 6 pers.             | {1} | 0,301          |
| 0960 | Sugar/jampot 6 pers.        | {1} | 0,451          |
| 1230 | Breakfast cup & saucer 2pcs |     |                |
| 1240 | Breakfast cup               | {6} | 0,391          |
| 1250 | Saucer breakfast cup        | {6} | 19cm           |
| 1290 | Coffee cup & saucer 2pcs    |