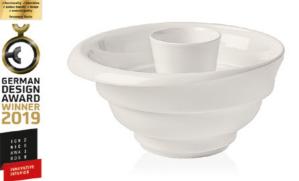

# TAVOLA

| $\underbrace{\underline{\text{Villeroy & Boch}}_{_{1748}}$ |
|------------------------------------------------------------|

| Dinnerware    |
|---------------|
|               |
|               |
|               |
| Stemware      |
|               |
|               |
|               |
|               |
| Cutlery       |
|               |
| FOOD CONCEPTS |
| FOOD CONCEITS |
| Modern Dining |
|               |
|               |
| GIFTS         |
| Gifts         |
|               |
|               |
|               |
|               |
| Kids          |
|               |
| SEASONALS     |
|               |
| Seasonals     |
|               |
|               |
| like.         |