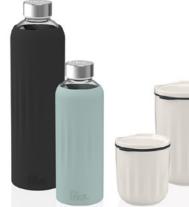

{1} 13x13x6cm, 0,54l   |
| 9411 | Lunch Box L round mineral       | {1} 13x13x9,5cm, 0,911 |
| 9412 | Lunch Box S rectangular         | {1} 13x10x6cm, 0,401   |
| 9413 | Lunch Box S rectangular mineral | {1} 13x10x6cm, 0,401   |



Premium Porcelain/Borosilicate glass, dishwasher safe, microwave safe Silicon, dishwasher safe

#### To Go & To Stay 10-4869-

| Code | Items                           |     | Dim.               |
|------|---------------------------------|-----|--------------------|
| 9414 | Lunch Box M rectangular         | {1} | 20x13x6cm, 0,931   |
| 9415 | Lunch Box L rectangular mineral | {1} | 20x13x7,5cm, 1,231 |
| 9417 | Glass Lunch Box M               | {1} | 13x13x6cm, 0,58l   |
| 9418 | Glass Lunch Box L               | {1} | 13x13x9,5cm, 1,001 |

## TO GO & TO STAY



Premium Porcelain/Borosilicate glass, dishwasher safe, microwave safe Silicon, dishwasher safe / Stainless steel

#### To Go & To Stay 10-4869-

| Code | Items                   | Dim.      |
|------|-------------------------|-----------|
| 7995 | Drinking Bottle black   | {1} 1,001 |
| 7996 | Drinking Bottle mineral | {1} 0,55l |
| 9334 | Mug with lid small      | {1} 0,321 |
| 9340 | Mug with lid large      | {1} 0,451 |

## TO GO & TO STAY



Premium Porcelain/Borosilicate glass, dishwasher safe, microwave safe Silicon, dishwasher safe / Stainless steel

#### To Go & To Stay 10-4869-

| Code | Items                     |     | Dim.       |
|------|---------------------------|-----|------------|
| 9419 | Lunch Box Set rectangular | {1} | 20x13x13cm |
| 9420 | Lunch Box Set round