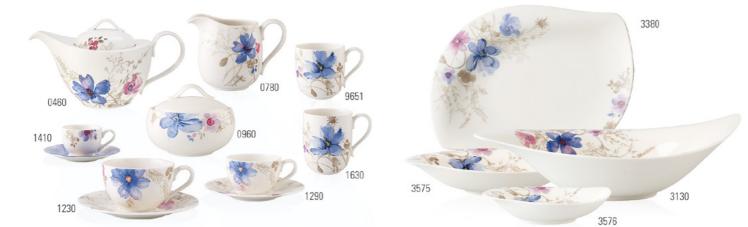

g                   | {1} 11,5x22,8cm, 2,001 |
| 8650 | Dinnerplate Set 4pcs. | {1}                    |

FRENCH GARDEN MODERN FRUITS

Supplements: Table Linen page 116.

Dinnerware

Cutlery



Premium Porcelain, dishwasher safe, microwave safe

## French Garden Modern Fruits 10-4247-

| Code | Items               |     | Dim.             |
|------|---------------------|-----|------------------|
| 3760 | Presentation bowl   | {1} | 38x38x7cm, 4,501 |
| 8625 | Jumbo mug Set 4pcs. | {1} |                  |

## French Garden Modern Fruits 10-4247-

French Garden Modern Fruits 10-4247-

Bowl Set 4pcs. Salad plate Set 4pcs.

Items

Code

8630

8660

| Code | Items               | Dim. |
|------|---------------------|------|
| 8690 | Bowl flat Set 4pcs. | {1}  |

Kids

like. 1, Villan, 4 Back



Premium Porcelain, dishwasher safe, microwave safe

Mariefleur Gris Serve & Salad



## Mariefleur Gris Basic 10-4104-

| Code | Items                       |     | Dim.           |  |  |  |
|------|-----------------------------|-----|----------------|--|--|--|
| 0460 | Teapot 6 pers.              | {1} | 1,201          |  |  |  |
| 0780 | Creamer 6 pers.             | {1} | 0,301          |  |  |  |
| 0960 | Sugar/jampot 6 pers.        | {1} | 0,451          |  |  |  |
| 1230 | Breakfast cup & saucer 2pcs |     |                |  |  |  |
| 1240 | Breakfast cup               | {6} | 0,391          |  |  |  |
| 1250 | Saucer breakfast cup        | {6} | 19cm           |  |  |  |
| 1260 | Tea cup & saucer 2pcs       |     |                |  |  |  |
| 1270 | Tea cup                     |