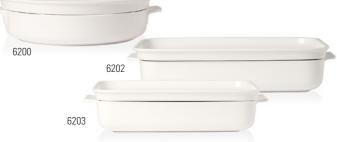

## **Symbols**

- {} packing unit
- indicates items in a packing unit {3}
- \*{} packing unit = order quantity
- $\oplus$ Year of publication

Stemware

Kids