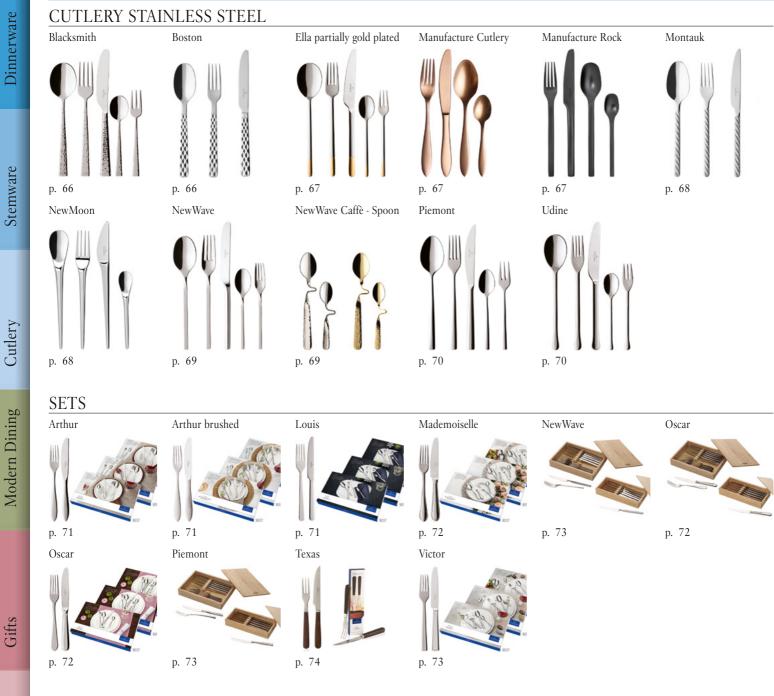

s, dishwasher safe

Items

Jug

mouth-blown

Code

0400

Entrée 11-3658-

like. 4, Villonay & Each

60

# DECANTERS

Supplements: Stemware, Wine & Bar page 55.

#### MAXIMA

Crystal Glass, dishwasher safe mouth-blown

#### Maxima 11-3731-

Code Items Decanter 0230

Dim. {1} 230mm, 1,00l

Supplements: Stemware, Wine & Bar page 57.





Dim.

Dim.

{1} 250mm, 1,50l

{1} 0,751

# PURISMO WINE



Crystal Glass, dishwasher safe mouth-blown

#### Purismo Wine 11-3780-

| Code | Items               |     | Dim.         |
|------|---------------------|-----|--------------|
| 0234 | White wine decanter | {1} | 283mm, 0,75l |
| 0235 | Red wine decanter   | {1} | 266mm, 1,00l |

Supplements: Stemware, Wine & Bar page 59.

61

# OVERVIEW ALPHABETICAL

62

Stemware



#### CONTENT CUTLERY

Dinnerware



#### SERVING PIECES



Kids

Gifts

#### CONTENT CUTLERY CUTLERY STAINLESS STEEL/SYNTHETIC MATERIAL Play! blue ocean Play! chocolate brown Play! green garden Play! red roses Play! sunny day Play! white pearl p. 77 p. 78 p. 78 p. 77 p. 77 p. 77 S+ Blueberry S+ Cosy Grey S+ Cranberry S+ Taupe p. 79 p. 79 p. 79 p. 79

# CUTLERY BOXES FOR SETS

Empty boxes



p. 80

# BLACKSMITH

stainless steel, dishwasher safe



| <b>B</b> 1 1 |                  |     |       |
|--------------|------------------|-----|-------|
| Blacksm      | nith 12-6387-    |     |       |
| Code         | Items            |     | Dim.  |
| 0040         | Dinner spoon     | {6} | 202mm |
| 0050         | Dinner fork      | {6} | 205mm |
| 0065         | Dinner knife     | {6} | 231mm |
| 0070         | Dessert spoon