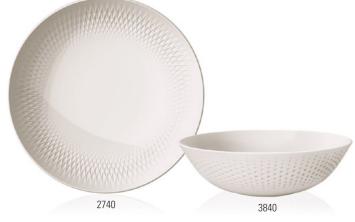

---|--------------------|--|--|
| Code                               | Items            | Dim.                 | Code Items                         | Dim.               |  |  |
| 5511                               | Vase Perle large | {1} 16,5x16,5x17,5cm | 5514 Vase Carré small              | {1} 12,5x12,5x14cm |  |  |
| 5512                               | Vase Carré large | {1} 20,5x20,5x22,5cm | 5515 Vase Carré tall               | {1} 11,5x11,5x26cm |  |  |
| 5513                               | Vase Perle tall  | {1} 16x16x20cm       | 5516 Vase Perle small              | {1} 11x11x12cm     |  |  |

Supplements: Dinnerware "Performer" page 13-18 / Stemware, Wine & Bar page 56 / Cutlery stainless steel page 67.

Gifts

Kids

Cutlery

Dinnerware

Stemware

# MANUFACTURE COLLIER BLANC



Premium Porcelain

### Manufacture Collier blanc 10-1681-

# MANUFACTURE COLLIER NOIR



Premium Porcelain

### Manufacture Collier noir 10-1682-

| Manufa | cture Collier noir 10-1682- |     |                  | Manufa | acture Collier noir 10-1682- |     |                |
|--------|-----------------------------|-----|------------------|--------|------------------------------|-----|----------------|
| Code   | Items                       |     | Dim.             | Code   | Items                        |     | Dim.           |
| 5511   | Vase Perle large            | {1} | 16,5x16,5x17,5cm | 5514   | Vase Carré small             | {1} | 12,5x12,5x14cm |
| 5512   | Vase Carré large            | {1} | 20,5x20,5x22,5cm | 5515   | Vase Carré tall              | {1} | 11,5x11,5x26cm |
| 5513