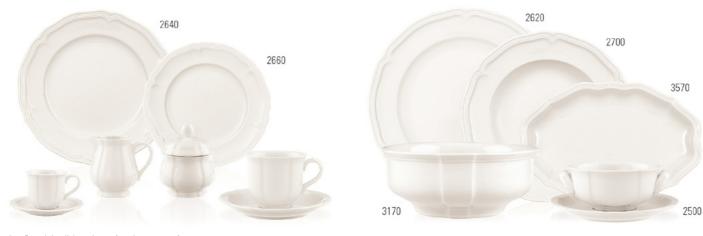

## **Symbols**

- {} packing unit
- indicates items in a packing unit {3}
- \*{} packing unit = order quantity
- $\oplus$ Year of publication

Stemware

Kids