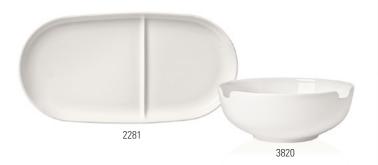

} | 24cm   |

Premium Porcelain, dishwasher safe, microwave safe Bamboo (8051)

#### Pizza Passion 10-4172-

| Code | Items                      | Dim.              |
|------|----------------------------|-------------------|
| 8118 | Small pizza plate set of 2 | {1} 33x31,5x3cm   |
| 6280 | Pizza stone                | {1} 40x35cm       |
| 8051 | Topping platter set 4pcs.  | {1} 50x13,5x5,5cm |

## SOUP PASSION



Premium Porcelain, dishwasher safe, microwave safe

#### Soup Passion 10-4173-

| Code | Items                      | Dim.                |
|------|----------------------------|---------------------|
| 2330 | Tureen (serves 4)          | {1} 2,50I           |
| 2366 | Tureen (serves 1)          | {1} 0,58I           |
| 7533 | Soup bowl large Set 2 pcs. | {1} 27,5x17,3x6,8cm |



#### Soup Passion 10-4173-

| Code | ltems                   |     | Dim.          |
|------|-------------------------|-----|---------------|
| 3820 | Soup bowl, large        | {1} | 20,5cm, 1,40l |
| 7531 | Ceramic tray Set 2 pcs. | {1} | 33x16cm       |
|      |                         |     |               |

## VAPIANO







Premium Porcelain, dishwasher safe

## Vapiano 10-4257-

| Code | Items                |     | Dim.           |
|------|----------------------|-----|----------------|
| 8411 | Salad Bowl Set 2 pcs | {1} | 21x17cm, 0,78l |
| 8472 | Pasta Bowl Set 2 pcs | {1} | 28x21cm, 0,921 |

| Vapiano | 10-4257- |
|---------|----------|
|---------|----------|

| Code | Items                  |     | Dim.           |
|------|------------------------|-----|----------------|
| 84