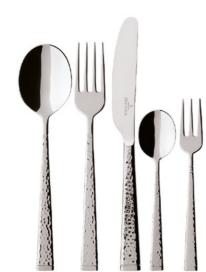

washer safe mouth-blown

#### Purismo Wine 11-3780-

| Code | Items               |     | Dim.         |
|------|---------------------|-----|--------------|
| 0234 | White wine decanter | {1} | 283mm, 0,75l |
| 0235 | Red wine decanter   | {1} | 266mm, 1,00l |

Supplements: Stemware, Wine & Bar page 59.

61

# OVERVIEW ALPHABETICAL

62

Stemware



#### CONTENT CUTLERY

Dinnerware



#### SERVING PIECES



Kids

Gifts

#### CONTENT CUTLERY CUTLERY STAINLESS STEEL/SYNTHETIC MATERIAL Play! blue ocean Play! chocolate brown Play! green garden Play! red roses Play! sunny day Play! white pearl p. 77 p. 78 p. 78 p. 77 p. 77 p. 77 S+ Blueberry S+ Cosy Grey S+ Cranberry S+ Taupe p. 79 p. 79 p. 79 p. 79

# CUTLERY BOXES FOR SETS

Empty boxes



p. 80

# BLACKSMITH

stainless steel, dishwasher safe



| <b>B</b> 1 1 |                  |     |       |
|--------------|------------------|-----|-------|
| Blacksm      | nith 12-6387-    |     |       |
| Code         | Items            |     | Dim.  |
| 0040         | Dinner spoon     | {6} | 202mm |
| 0050         | Dinner fork      | {6} | 205mm |
| 0065         | Dinner knife     | {6} | 231mm |
| 0070         | Dessert spoon    | {6} | 180mm |
| 0800         | Dessert fork     | {6} | 180mm |
| 0093         | Dessert knife    | {6} | 202mm |
| 0100         | Fish fork        | {6} | 180mm |
| 0110         | Fish knife       | {6} | 200mm |
| 0130         | Soup/cream spoon | {6} | 168mm |
| 0160         | Coffee spoon     | {6} | 145mm |
| 0180         | Espresso spoon   | {6} | 106mm |
| 0190         | Pastry fork      | {6} | 156mm