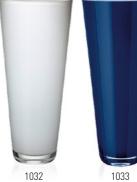

|
|                     | Tea light holder<br>Vase soliflor small | Tea light holder{1}Vase soliflor small{1} |

Kids

Gifts

0972

mouth-blown

Numa 11-7277-

Items

Vase arctic breeze

Vase midnight sky

Vase arctic breeze

Vase midnight sky

Glass

Code

0972

0973

0962

0963

# NUMA MINI





|   | 4        |
|---|----------|
|   | Villenon |
|   | 644 V    |
|   | -        |
| 0 | 2        |
| ~ |          |

|      | $\bigcirc$ |  |
|------|------------|--|
| 0981 | 0982       |  |

Glass mouth-blown

# Oronda Mini 11-7254-

| Code | Items              |     | Dim.  |
|------|--------------------|-----|-------|
| 0981 | Vase midnight sky  | {1} | 120mm |
| 0982 | Vase arctic breeze | {1} | 120mm |
|      |                    |     |       |

VERSO







Dim. {1} 380mm {1} 380mm {1} 250mm

{1} 250mm

Glass

1032

1033

1042 1043

mouth-blown

Verso 11-7268-Code

Items

Vase arctic breeze

Vase midnight sky

Vase arctic breeze

Vase midnight sky



1042



1043

# 0973 0962



Dim.

{1} 340mm

{1} 340mm

{1} 200mm

{1} 200mm

0962

0961

Glass mouth-blown

### Numa Mini 11-7257-

| Code | Items              |     | Dim.  |
|------|--------------------|-----|-------|
| 0962 | Vase arctic breeze | {1} | 120mm |
| 0961 | Vase midnight sky  | {1} | 120mm |

# **ORONDA MINI**

# TABLE DECORATION

# TABLE DECORATION





70% cotton, 30% polyester

C

C

# 70% cotton, 30% polyester

### Table Decoration 35-9083-

| Code | Items                        | Dim.           |
|------|------------------------------|----------------|
| 0001 | Mariefl