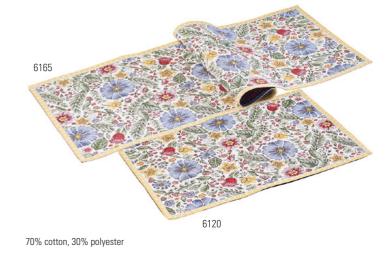

edium | {1} | 24cm  |
| 3170 | Bowl, large | {1} | 0,901 |
| 3190 | Bowl small  | {6} | 0,601 |



Dinnerware

Stemware

Cutlery

130



Premium Porcelain, microwave safe

3592

### Spring Awakening 14-8638-

| Code | Items                   |     | Dim.    |
|------|-------------------------|-----|---------|
| 2200 | Cake plate              | {1} | 33cm    |
| 3592 | Egg-boat Rooster & Hen  | {1} | 31x12cm |
| 3593 | Egg Plate Rooster & Hen | {1} | 20cm    |

2200

Seasonal item - while stock lasts

# SPRING AWAKENING

# SPRING AWAKENING





Premium Porcelain, microwave safe

### Spring Awakening 14-8638-

| Code | Items      |     | Dim.   |
|------|------------|-----|--------|
| 5100 | Vase       | {1} | 10,5cm |
| 5160 | Vase large | {1} | 18cm   |

Seasonal item - while stock lasts



### Spring Awakening 14-8638-

| Code | Items                                   |     | Dim.    |
|------|-----------------------------------------|-----|---------|
| 6120 | Gobelin placemat Spring Awakening       | {6} | 32x48cm |
| 6165 | Gobelin table runner Spring Awakening L | {4} | 32x96cm |

Seasonal item - while stock lasts

# SPRING FANTASY



70% cotton, 30% polyester

### Spring Fantasy 14-8644-

| Code | Items                         |     | Dim.     |
|------|-------------------------------|-----|----------|
| 6120 | Gobelin placemat New Flowers  | {6} | 32x48cm  |
| 6150 | Gobelin runner New Flowers XL | {4} | 49x143cm |

Seasonal item - while stock lasts

# SPRING FANTASY



70% cotton, 30% polyester

### Spring Fantasy 14-8644-

| Code | Items                          |