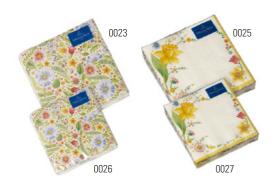

## **Symbols**

- {} packing unit
- indicates items in a packing unit {3}
- \*{} packing unit = order quantity
- $\oplus$ Year of publication

Stemware

Kids