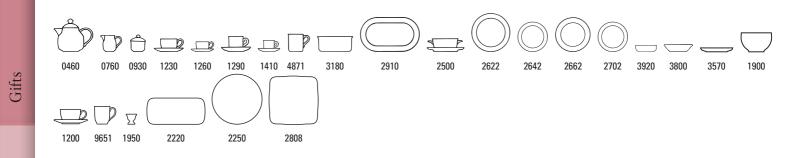

## **Symbols**

- {} packing unit
- indicates items in a packing unit {3}
- \*{} packing unit = order quantity
- $\oplus$ Year of publication

Stemware

Kids