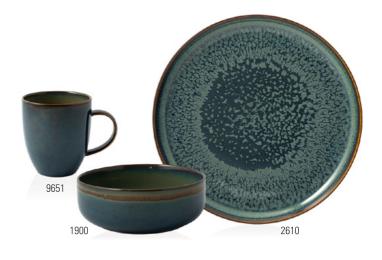

2x9x10cm, 0,36l |
|      |            |     |                  |

#### **CRAFTED BLUEBERRY**



Premium Porcelain, dishwasher safe, microwave safe

#### Crafted Blueberry 19-5169-

| Code | Items            |     |
|------|------------------|-----|
| 8547 | Dinner set 4pcs. | {1} |

Dim.

Set compositions

8547: 2x2610, 2x2700

## **CRAFTED BLUEBERRY**



Premium Porcelain, dishwasher safe, microwave safe

| Crafted | Blueberry 19-5169- |  |
|---------|--------------------|--|
| Code    | Items              |  |
|         |                    |  |

| Code | Items              | Dir | n. |  |
|------|--------------------|-----|----|--|
| 9071 | Breakfast Set 6pcs | {1} |    |  |
|      |                    |     |    |  |

Set compositions 9071: 2x1900, 2x2640, 2x9651

## CRAFTED BREEZE





Premium Porcelain, dishwasher safe, microwave safe

#### Crafted Breeze 19-5167-

| Code | Items             |     | Dim.            |
|------|-------------------|-----|-----------------|
| 1300 | Coffee cup        | {6} | 12x9x6cm, 0,25l |
| 1310 | Saucer coffee cup | {6} | 15x15x2cm       |
| 2640 | Salad plate       | {6} | 21x21x2cm       |
| 2700 | Deep plate        | {6} | 21,5x21,5x3,5cm |

#### Crafted Breeze 19-5167-

| Code | Items      | Dim.                 |
|------|------------|----------------------|
| 1900 | Bowl       | {6} 16x16x6cm, 0,78l |
| 2610 | Flat plate | {6} 26x26x2cm        |
| 9651 | Mug        | {6} 12x9x10cm, 0,36l |
|      |            |                      |

Dinnerware

Stemware

## CI



Premium Porcelain, dishwasher safe, microwave safe

Dim. {1}

###