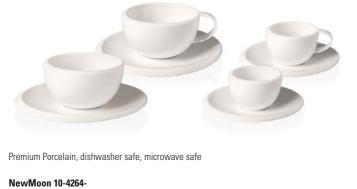

## **Symbols**

- {} packing unit
- indicates items in a packing unit {3}
- \*{} packing unit = order quantity
- $\oplus$ Year of publication

Stemware

Kids