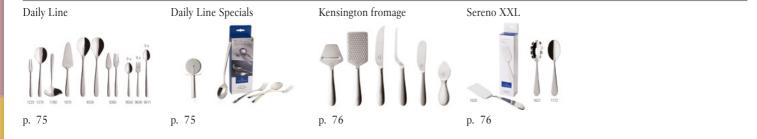

ms

Jug

mouth-blown

Code

0400

Entrée 11-3658-

like. 4, Villonay & Each

60

# DECANTERS

Supplements: Stemware, Wine & Bar page 55.

#### MAXIMA

Crystal Glass, dishwasher safe mouth-blown

#### Maxima 11-3731-

Code Items Decanter 0230

Dim. {1} 230mm, 1,00l

Supplements: Stemware, Wine & Bar page 57.





Dim.

Dim.

{1} 250mm, 1,50l

{1} 0,751

# PURISMO WINE



Crystal Glass, dishwasher safe mouth-blown

#### Purismo Wine 11-3780-

| Code | Items               |     | Dim.         |
|------|---------------------|-----|--------------|
| 0234 | White wine decanter | {1} | 283mm, 0,75l |
| 0235 | Red wine decanter   | {1} | 266mm, 1,00l |

Supplements: Stemware, Wine & Bar page 59.

61

# OVERVIEW ALPHABETICAL

62

Stemware



#### CONTENT CUTLERY

Dinnerware



#### SERVING PIECES



Kids

Gifts

#### CONTENT CUTLERY CUTLERY STAINLESS STEEL/SYNTHETIC MATERIAL Play! blue ocean Play! chocolate brown Play! green garden Play! red roses Play! sunny day Play! white pearl p. 77 p. 78 p. 78 p. 77 p. 77 p. 77 S+ Blueberry S+ Cosy Grey S+ Cranberry S+ Taupe p. 79 p. 79 p. 79 p. 79

# CUTLERY BOXES FOR SETS

Empty boxes



p. 80

# BLACKSMITH

stainless steel, dishwasher safe



| <b>B</b> 1 1 |                  |     |       |
|--------------|------------------|-----|-------|
| Blacksm      | nith 12-6387-    |     |       |
| Code         | Items            |     | Dim.  |
| 0040         | Dinner spoon     | {6} | 202mm |
| 0050         | Dinner fork      | {6} | 205mm |
| 0065         | Dinner knife     | {6} | 231mm |
| 0070         | Dessert spoon    | {6} | 180mm |
| 0800