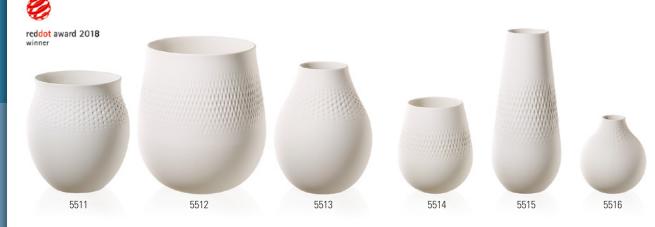

-----|-----|-------|
| 1022 | Vase large arctic breeze | {1} | 228mm |
| 1023 | Vase large midnight sky  | {1} | 228mm |

# LAVE HOME



5070 5081



Lave Home 10-4286-

Items

Nek vase bleu uni large

Nek vase bleu uni small

Cylinder vase bleu large

Cylinder vase beige small

Code

5090

5091

9235

9236



Earthenware

### Lave Home 10-4286-

| Code | Items                 |     | Dim.             |
|------|-----------------------|-----|------------------|
| 5070 | Drop vase beige large | {1} | 14,5x14,5x17,5cm |
| 5071 | Drop vase bleu small  | {1} | 14,5x14,5x13cm   |
| 5080 | Nek vase bleu large   | {1} | 15,5x15,5x22cm   |
| 5081 | Nek vase beige small  | {1} | 12,5x12,5x15,5cm |

Supplements: Pottery page 152-153.



{1} 7,5x7,5x25cm {1} 7,5x7,5x20cm

# MANUFACTURE COLLIER BLANC



Premium Porcelain

### Manufacture Collier blanc 10-1681

| Manufacture Collier blanc 10-1681- |                  |                      | Manufacture Collier blanc 10-1681- |                    |  |  |
|------------------------------------|------------------|----------------------|------------------------------------|--------------------|--|--|
| Code                               | Items            | Dim.                 | Code Items                         | Dim.               |  |  |
| 5511                               | Vase Perle large | {1} 16,5x16,5x17,5cm | 5514 Vase Carré small              | {1} 12,5x12,5x14cm |  |  |
| 5512                               | Vase Carré large | {1} 20,5x20,5x22,5cm | 5515 Vase Carré tall               | {1} 11,5x11,5x26cm |  |  |
| 5513