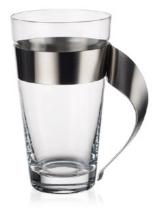

dishwasher safe, microwave safe

#### Coffee Passion 10-4199-

| Code | ltems                               | Dim.      |  |
|------|-------------------------------------|-----------|--|
| 9120 | Espresso cup with saucer, 2 items   | {1} 0,091 |  |
| 9122 | Coffee cup & saucer 2pcs            | {1} 0,221 |  |
| 9123 | Cappuccino cup with saucer, 2 items | {1} 0,26l |  |
| 9124 | White coffee cup & saucer 2pcs      | {1} 0,351 |  |
| 9125 | Coffee mug with saucer, 2 items     | {1} 0,38  |  |

stainless steel, dishwasher safe

#### Coffee Passion 12-6446-

| Code | Items               |     | Dim. |
|------|---------------------|-----|------|
| 9555 | Coffee spoon 4 pcs  | {1} | 14cm |
| 9595 | Espresso spoon 4pcs | {1} | 10cm |

## NEWWAVE CAFFÈ

## NEWWAVE



 $\left[ \bigcirc \right]$ 



Stainless steel / Glass, dishwasher safe

#### NewWave 11-3737-

| Code | Items                 |     | Dim.         |
|------|-----------------------|-----|--------------|
| 3421 | Latte Macchiato glass | {6} | 150mm, 0,50l |

#### Premium Porcelain, dishwasher safe, microwave safe

| $\square$              | $\bigcirc$ | $\square$ | $\square$ | $\square$ |      | $\square$ | $\bigcup_{i=1}^{n}$ |
|------------------------|------------|-----------|-----------|-----------|------|-----------|---------------------|
| 1425                   | 2831       | 1330      | 1210      | 9651      | 2830 | 9631      | 2832                |
| NewWave Caffè 10-2484- |            |           |           |           |      |           |                     |

| Code | Items              |     | Dim.