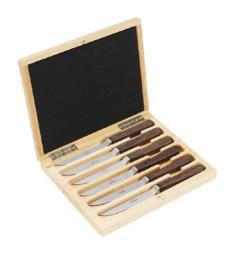

-------------------------|-----|-------------|
| 9373 | Pizza&Steak knife Set 6pcs. | {1} | 28x13x5cm   |
| 9374 | Steak set 12pcs             | {1} | 28,5x20x5cm |

## VICTOR



stainless steel, dishwasher safe

Victor 12-6350-

| Code | Items             |     | Dim.      |
|------|-------------------|-----|-----------|
| 9037 | Cutlery set 24pcs | {1} | 44x28x5cm |
| 9057 | Cutlery set 30pcs | {1} | 44x28x5cm |
| 9081 | Cutlery set 68pcs | {1} | 44x29x9cm |

Gifts

## TEXAS





Stainless steel / Walnut wood

#### Texas 12-7016-

| Code | Items                 |     | Dim.       |
|------|-----------------------|-----|------------|
| 0538 | Pizza&steak fork      | {1} | 203mm      |
| 0545 | Pizza&steak knife     | {1} | 235mm      |
| 9375 | Pizza&steak Set 2pcs. | {1} | 25x5,5x2cm |



#### Texas 12-7016-

Code 9373 ltems Pizza&Steak knife Set 6pcs. Dim. {1} 235mm

## DAILY LINE

## DAILY LINE





stainless steel, dishwasher safe

#### stainless steel, dishwasher safe

#### Daily Line 12-6403-

| Code | ltems                    |     | Dim.        |
|------|--------------------------|-----|-------------|
| 1220 | Cold meat fork           | {1} | 160mm       |
| 1270 | Serving spoon            | {1} | 210mm       |
| 1760 | Gravy ladle              | {1} | 182mm       |
| 1870 | Pie server               | {1} | 230mm       |
| 9330 | Salad servers. 2pcs      | {1} | 250mm       |
| 9360 | Fish kit, 2pcs           | {1} | 265x80x30mm |
| 9550 | Coffee spoon set 6 pcs   | {1} | 142mm       |
| 9600 | Pastry fork set of 6     | {1} | 147mm       |
| 9611 | Longdrink spoon