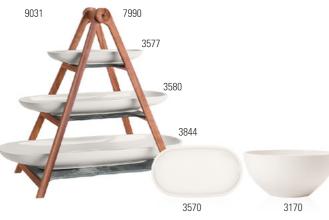

| {6} | 0,101 |
| 9651 | Mug                                      | {6} | 0,381 |

Dim

1,001

{1}



## Artesano Original 10-4130-

| Code | Items                |     | Dim.        |
|------|----------------------|-----|-------------|
| 1900 | Bowl                 | {4} | 0,601       |
| 2620 | Flat plate           | {6} | 27cm        |
| 2640 | Salad plate          | {6} | 22cm        |
| 2660 | Bread & butter plate | {6} | 16cm        |
| 2695 | Pasta plate          | {4} | 30cm, 0,451 |
| 2700 | Deep plate           | {6} | 25cm, 0,301 |
| 2590 | Pizza plate          | {1} | 32cm        |
| 2536 | Pasta Bowl           | {6} | 1,101       |
| 8543 | Starter set 8 pcs.   | {1} |             |

## Set compositions

**8543:** 2x2620, 2x2640, 2x1900, 2x9651

## ARTESANO ORIGINAL



Premium Porcelain, dishwasher safe, microwave safe

Artesano Original 10-4130-

| Code | Items                 |     | Dim.           |
|------|-----------------------|-----|----------------|
| 3170 | Salad bowl (1)        | {1} | 4,001          |
| 3570 | Pickle dish           | {1} | 28x16cm, 0,38l |
| 3577 | Olive bowl            | {1} | 28x8cm         |
| 3580 | French stick dish     | {1} | 44x14cm, 1,30l |
| 3844 | Fruit bowl            | {1} | 55x17cm, 2,711 |
| 7990 | Tray stand            | {1} |                |
| 9031 | Eye Catcher set 4pcs. | {1} |                |





## Artesano Original 10-4130-

| Code | Items                   | Dim.               |
|------|-------------------------|--------------------|
| 3932 | Dip bowl                | {6} 8x8x4cm, 0,101 |
| 8059 | T