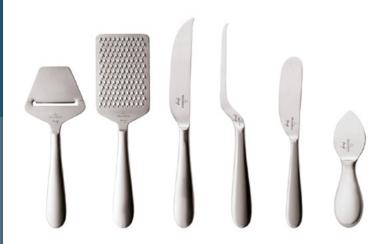

| Items          |     | Dim. |  |  |
| 3530                | 2 Knife rests  | {1} | 56mm |  |  |
| 3710                | 2 Napkin rings | {1} | 56mm |  |  |

DAILY LINE



stainless steel, dishwasher safe

#### Daily Line 12-6403-

| Code | Items      |     | Dim.  |
|------|------------|-----|-------|
| 1800 | Soup ladle | {1} | 308mm |
|      |            |     |       |

## DAILY LINE SPECIALS



stainless steel, dishwasher safe

#### Daily Line Specials 12-6404-

| Code | Items                                   |     | Dim.        |
|------|-----------------------------------------|-----|-------------|
| 1570 | Pizza cutter                            | {1} | 190mm       |
| 9446 | Spaghetti set 4 pcs, 2 spoons & 2 forks | {1} | 265x85x30mm |

Kids

## KENSINGTON FROMAGE



stainless steel, dishwasher safe

#### Kensington fromage 12-6400-

SERENO XXL

| Code | ltems              | Dim.      |
|------|--------------------|-----------|
| 1412 | Cheese slice       | {1} 201mm |
| 1416 | Cheese grater      | {1} 246mm |
| 1480 | Hard cheese knife  | {1} 263mm |
| 1481 | Soft cheese knife  | {1} 254mm |
| 1482 | Cream cheese knife | {1} 212mm |
| 1483 | Parmesan breaker   | {1} 148mm |

F

1621

1772

Dim.

{1} 297mm

{1} 295mm

{1} 297mm

Stemware

Dinnerware

1620

Code

1620

1621

1772

stainless steel, dishwasher safe

Lasagne server

Serving spoon

Pasta serving spoon

Sereno XXL 12-6402-

Items

SERVING PIECES 76



1872

1970

1470

2160

Code

2160

1470

1872

1970

## OVERVIEW ALPHABETICAL



## PLAY! BLUE OCEAN



stainless steel/synthetic material,