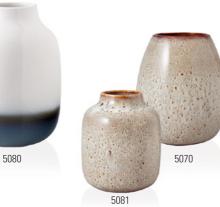

|     | Dim.        |
|------|-------------------|-----|-------------|
| 1300 | Coffee cup        | {6} | 0,241       |
| 1310 | Saucer coffee cup | {6} | 15,5x15x2cm |
| 1900 | Bowl              | {6} | 17x17x5,5cm |
| 9651 | Mug               | {6} | 0,401       |
| 9660 | Mug               | {6} | 0,401       |
| 3800 | Bowl flat         | {6} | 28x27x4,3cm |

#### Lave glacé 10-4282-

| Earo gia |                 |     |               |
|----------|-----------------|-----|---------------|
| Code     | Items           |     | Dim.          |
| 2610     | Flat plate      | {6} | 28x28x2,7cm   |
| 2640     | Salad plate     | {6} | 23,5x23x2,6cm |
| 3810     | Bowl flat small | {6} | 22x21x4,2cm   |
|          |                 |     |               |

## LAVE HOME

Stemware





Earthenware

#### Lave Home 10-4286-

| Code | ltems                 |     | Dim.             |
|------|-----------------------|-----|------------------|
| 5070 | Drop vase beige large | {1} | 14,5x14,5x17,5cm |
| 5071 | Drop vase bleu small  | {1} | 14,5x14,5x13cm   |
| 5080 | Nek vase bleu large   | {1} | 15,5x15,5x22cm   |
| 5081 | Nek vase beige small  | {1} | 12,5x12,5x15,5cm |



#### Lave Home 10-4286-

| Code | Items                     | Dim.                 |
|------|---------------------------|----------------------|
| 5090 | Nek vase bleu uni large   | {1} 15,5x15,5x22cm   |
| 5091 | Nek vase bleu uni small   | {1} 12,5x12,5x15,5cm |
| 9235 | Cylinder vase bleu large  | {1} 7,5x7,5x25cm     |
| 9236 | Cylinder vase beige small | {1} 7,5x7,5x20cm     |

Cutlery





Porcelai