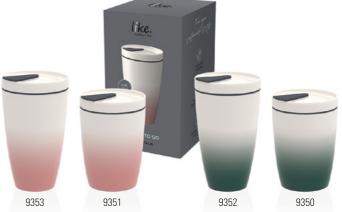

## **Symbols**

- {} packing unit
- indicates items in a packing unit {3}
- \*{} packing unit = order quantity
- $\oplus$ Year of publication

Stemware

Kids