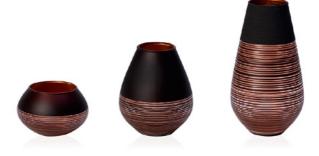

e 13-18 / Stemware, Wine & Bar page 56 / Cutlery stainless steel page 67.

# MANUFACTURE COLLIER TAUPE



Premium Porcelain

### Manufacture Collier taupe 10-1687-

| Code | Items            |     | Dim.           |
|------|------------------|-----|----------------|
| 5511 | Vase Perle large | {1} | 16,5x16,5x18cm |
| 5512 | Vase Carré large | {1} | 21x21x23cm     |
| 5514 | Vase Carré small | {1} | 12x12x15cm     |
|      |                  |     |                |

# MANUFACTURE SWIRL



Premium Porcelain

### Manufacture Collier terre 10-1685-

| Code | Items            | Dim.               |
|------|------------------|--------------------|
| 5513 | Vase Perle tall  | {1} 16x16x20cm     |
| 5515 | Vase Carré tall  | {1} 11,5x11,5x26cm |
| 5516 | Vase Perle small | {1} 11x11x12cm     |



Glass

### Manufacture Swirl 11-3794-

| Items               |                                         | Dim.                                      |
|---------------------|-----------------------------------------|-------------------------------------------|
| Tea light holder    | {1}                                     | 70mm                                      |
| Vase soliflor small | {1}                                     | 122mm                                     |
| Vase soliflor large | {1}                                     | 180mm                                     |
|                     | Tea light holder<br>Vase soliflor small | Tea light holder{1}Vase soliflor small{1} |

Kids

Gifts

0972

mouth-blown

Numa 11-7277-

Items

Vase arctic breeze

Vase midnight sky

Vase