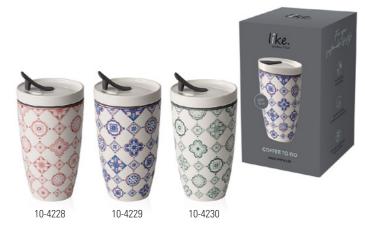

|

## TO GO



Premium Porcelain, dishwasher safe, microwave safe Silicon, dishwasher safe

9310

#### To Go 10-4865-

9620

| Code | Items    | Dim.      |
|------|----------|-----------|
| 9620 | *Mug -GK | {1} 0,351 |
| 9310 | *Mug -GK | {1} 0,29  |

like

Supplements: Dinnerware "Performer" page 16.

\*in layout box

COFFEE TO GO





Premium Porcelain, dishwasher safe, microwave safe Silicon, dishwasher safe

#### Coffee To Go 10-4868-

| Code | Items               |     | Dim.  |
|------|---------------------|-----|-------|
| 9205 | *Mug Socculente -GK | {1} | 0,351 |
| 9355 | *Mug Socculente -GK | {1} | 0,291 |
| 9360 | *Mug Marmory -GK    | {1} | 0,351 |
| 9354 | *Mug Marmory -GK    | {1} | 0,291 |
|      |                     |     |       |

#### \*in layout box

160



Premium Porcelain, dishwasher safe, microwave safe Silicon, dishwasher safe

TO GO

| To Go Rosé 10-4228-<br>To Go Indigo 10-4229-<br>To Go Jade 10-4230- |     |       |
|---------------------------------------------------------------------|-----|-------|
| Code Items                                                          |     | Dim.  |
| 9610 * Mug -GK                                                      | {1} | 0,351 |

COFFEE TO GO



Premium Porcelain, dishwasher safe, microwave safe Silicon, dishwasher safe

Coffee To Go 10-4868-

| Code | Items           |     | Dim.  |
|------|-----------------|-----|-------|
| 9353 | *Mug Powder -GK | {1} | 0,351 |
| 9351 | *Mug Powder -GK | {1} | 0,291 |
| 9352 | *Mug Green -GK  | {1} | 0,351 |
| 9350 | *Mug Green -GK  | {1} | 0,291 |

Season