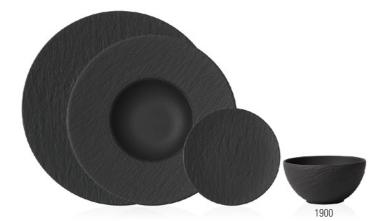

-------|-----|-------------|
| Code | Items                |     | Dim.        |
| 2536 | Pasta Bowl           | {6} | 1,101       |
| 2590 | Pizza plate          | {1} | 32x32x2,5cm |
| 2620 | Flat plate           | {6} | 27cm        |
| 2640 | Salad plate          | {6} | 22cm        |
| 2660 | Bread & butter plate | {6} | 16cm        |
| 2700 | Deep plate           | {6} | 25cm, 0,301 |
| 3932 | Dip bowl             | {6} | 0,091       |
|      |                      |     |             |

## Supplements: Stemware, Wine & Bar page 56 / Cutlery stainless steel page 67 / Home Decoration page 112-114.

Due to the unique hand painted design the pattern and colour on each item will slightly differ from the images shown.

2640



Gifts

14

Stemware

## MANUFACTURE ROCK

## MANUFACTURE ROCK



Premium Porcelain, dishwasher safe, microwave safe

## Manufacture Rock 10-4239-

Manufacture Rock 10-4239-

Dip bowl

Square flat plate

**Dip bowl Set 4pcs** 

Square serving plate/gourmet plate

Rectangular multifunctional plate

**Rectangular serving plate** 

Items

Code

2610

2680

2772

2281

3932

9023

| Code | Items       |     | Dim.             |
|------|-------------|-----|------------------|
| 2536 | Bowl flat   | {6} | 24x24x5cm, 1,201 |
| 2620 | Flat plate  | {6} | 27x27x2cm        |
| 2640 | Salad plate | {6} | 22x22x2cm        |

Premium Porcelain, dishwasher safe, microwave safe

## Manufacture Rock 10-4239-

| Code | Items                |     | Dim.             |
|------|----------------------|-----|------------------|
| 2590 | Gourmet plate        | {6} | 32x32x2,5