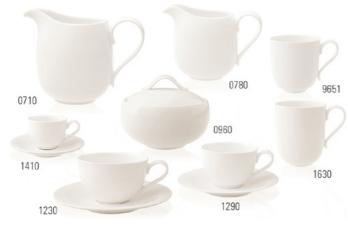

| 3932 | Din           | {6} | 12x8cm 0.071   |

#### Mariefleur Gifts 10-1632-

| Code | Items                |     | Dim.       |
|------|----------------------|-----|------------|
| 1925 | Bowl with handles    | {1} | 0,601      |
| 3846 | Bowl rectangular     | {1} | 23,6x9,7cm |
| 3934 | Square Bowl          | {1} | 14x14cm    |
| 4451 | Decorative container | {1} | 11cm       |

#### Table Decoration 35-9083-

Z

| Code | Items                        |     | Dim.       |
|------|------------------------------|-----|------------|
| 0001 | Mariefleur Gobelin runner    | {4} | 490x1430mm |
| 0002 | Mariefleur Gobelin placemat  | {6} | 35x50cm    |
| 0003 | Mariefl.Gobelin bread basket | {1} | 15x23cm    |
| 0105 | Candle Mariefleur            | {6} | 70x140mm   |

# NEW COTTAGE BASIC



Premium Porcelain, dishwasher safe, microwave safe







New Cottage Special Serve Salad



New Cottage Basic 10-3460-

| Cada | 14                          |     | Dim     |
|------|-----------------------------|-----|---------|
| Code | Items                       |     | Dim.    |
| 0460 | Teapot 6 pers.              | {1} | 1,201   |
| 0710 | Milk jug                    | {1} | 0,601   |
| 0780 | Creamer 6 pers.             | {1} | 0,301   |
| 0960 | Sugar/jampot 6 pers.        | {1} | 0,451   |
| 1230 | Breakfast cup & saucer 2pcs |     |         |
| 1240 | Breakfast cup               | {6} | 0,391   |
| 1250 | Saucer breakfast cup        | {6} | 19cm    |
| 1260 | Tea cup & saucer 2pcs       |     |         |
| 1270 | Tea cup                     | {6} | 0,241   |
| 1290 | Coffee c