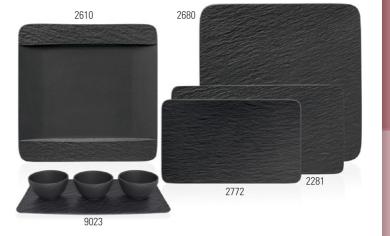

eel page 67 / Home Decoration page 112-114.

## MANUFACTURE ROCK



Premium Porcelain, dishwasher safe, microwave safe

## Manufacture Rock 10-4239-

| Code | Items                      |     | Dim.          |
|------|----------------------------|-----|---------------|
| 1290 | Coffee cup & saucer 2pcs   |     |               |
| 1300 | Coffee cup                 | {6} | 0,221         |
| 1310 | Saucer coffee cup          | {6} | 15,5x15,5x2cm |
| 1411 | Espresso cup & saucer 2pcs |     |               |
| 1420 | Espresso cup               | {6} | 0,101         |
| 1430 | Saucer espresso cup        | {6} | 12x12x2cm     |
| 9651 | Mug                        | {6} | 0,361         |

Supplements: Stemware, Wine & Bar page 56 / Cutlery stainless steel page 67 / Home Decoration page 112-114.





## MANUFACTURE ROCK

## MANUFACTURE ROCK





Premium Porcelain, dishwasher safe, microwave safe

## Manufacture Rock 10-4239-

| Code | Items     |     | Dim.  |
|------|-----------|-----|-------|
| 1905 | Rice bowl | {4} | 0,311 |
| 2535 | Soup bowl | {4} | 0,471 |

Premium Porcelain, dishwasher safe, microwave safe borosilicate glass

| Manufa | acture Rock 10-4239-           |     |                    |
|--------|--------------------------------|-----|--------------------|
| Code   | ltems                          |     | Dim.               |
| 1200   | White coffee cup & saucer 2pcs |     |                    |
| 7983   | Tumbler L                      | {6} | 11x11x9,5cm, 0,421 |
| 1220   | Saucer white coffee cup        | {6} | 17x17x2cm          |
| 1410   | Espresso cup & sauc