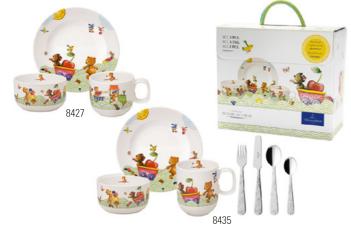

## **Symbols**

- {} packing unit
- indicates items in a packing unit {3}
- \*{} packing unit = order quantity
- $\oplus$ Year of publication

Stemware

Kids