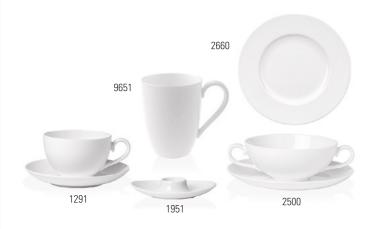

## **Symbols**

- {} packing unit
- indicates items in a packing unit {3}
- \*{} packing unit = order quantity
- $\oplus$ Year of publication

Stemware

Kids