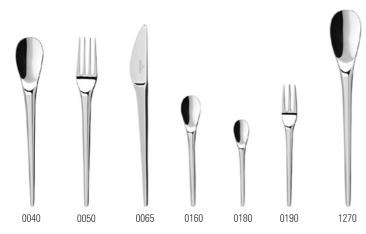

| Serving fork             | {1} 242mm |  |  |
| 1270             | Serving spoon            | {1} 244mm |  |  |
| 1760             | Gravy ladle              | {1} 170mm |  |  |
| 1800             | Soup ladle               | {1} 293mm |  |  |
| 1870             | Pie server               | {1} 234mm |  |  |
| 1950             | Sugar/ice cream spoon    | {6} 139mm |  |  |
|                  |                          |           |  |  |
| 9030             | Cutlery set 24pcs        |           |  |  |
| 9050             | Cutlery set 30pcs        |           |  |  |
| 9072             | Cutlery set 70pcs        |           |  |  |
| 9115             | Cutlery set 113pcs lunch |           |  |  |
|                  |                          |           |  |  |

#### NEWMOON



stainless steel, dishwasher safe

#### NewMoon 12-6529-

| Code | Items          |     | Dim.  |
|------|----------------|-----|-------|
| 0040 | Dinner spoon   | {6} | 218mm |
| 0050 | Dinner fork    | {6} | 218mm |
| 0065 | Dinner knife   | {6} | 231mm |
| 0160 | Coffee spoon   | {6} | 141mm |
| 0180 | Espresso spoon | {6} | 110mm |
|      |                |     |       |

Supplements: Dinnerware "Performer" page 19 / Stemware, Wine & Bar page 57.

#### NewMoon 12-6529-

| Code | Items              |     | Dim.  |
|------|--------------------|-----|-------|
| 0190 | Pastry fork        | {6} | 155mm |
| 1270 | Serving spoon      | {1} | 250mm |
|      |                    |     |       |
| 9030 | Cutlery set 24pcs  |     |       |
| 9050 | Cutlery set 30pcs  |     |       |
| 9330 | Sal