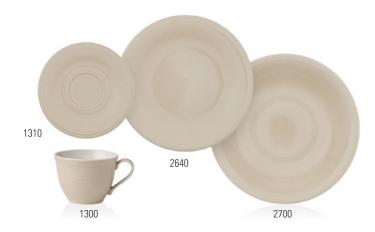

2-

Coffeeset 12pcs.

**Breakfast Set 12pcs** 

Items

Code

9014

9028

| Code | Items      |     | Dim.             |
|------|------------|-----|------------------|
| 1900 | Bowl       | {6} | 16x16x7cm, 0,75l |
| 2610 | Flat plate | {6} | 28x28x3cm        |
| 9651 | Mug        | {6} | 13x9x10cm, 0,35l |
|      |            |     |                  |

# COLOR LOOP STONE



Premium Porcelain, dishwasher safe, microwave safe

### Color Loop Stone 19-5282-

| Code | Items                  | Dim. |
|------|------------------------|------|
| 7271 | Starter Set Plate12pcs | {1}  |
| 8717 | Dinner set 8pcs.       | {1}  |

### Set compositions

7271: 4x2640, 4x2610, 4x2700; 8717: 4x2610, 4x2700; 9014: 4x1300, 4x1310, 4x2640; 9028: 4x9651, 4x1900, 4x2640

139

Dim.

{1}

{1}

# COLOR LOOP SAND





Premium Porcelain, dishwasher safe, microwave safe

### Color Loop Sand 19-5283-

| Code | Items             |     | Dim.            |
|------|-------------------|-----|-----------------|
| 1300 | Coffee cup        | {6} | 12x9x7cm, 0,25l |
| 1310 | Saucer coffee cup | {6} | 15x15x2cm       |
| 2640 | Salad plate       | {6} | 21x21x2cm       |
| 2700 | Deep plate        | {6} | 23x23x4cm       |
|      |                   |     |                 |

### Color Loop Sand 19-5283-

| Code | Items      |     | Dim.             |
|------|------------|-----|------------------|
| 1900 | Bowl       | {6} | 16x16x7cm, 0,75l |
| 2610 | Flat plate | {6} | 28x28x3cm        |
| 9651 | Mug        | {6} | 13x9x10cm, 0,35l |
|      |            |     |                  |

Dinnerware

Stemware

Gifts