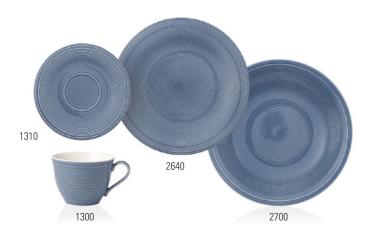

L-Napkin Easter Flowers | {12} | 33x33cm |
| 0027 | Cocktail Napkin Easter Flowers          | {12} | 25x25cm |

Seasonal item - while stock lasts



| Code | Items                       |      | Dim.    |
|------|-----------------------------|------|---------|
| 0028 | Lunch Napkin Bunnies        | {12} | 33x33cm |
| 0029 | Lunch Napkin Family         | {12} | 33x33cm |
| 0030 | Cocktail Napkin Anna Paul   | {12} | 25x25cm |
| 0031 | Lunch Napkin Butterflies    | {12} | 33x33cm |
| 0032 | Cocktail Napkin Butterflies | {12} | 25x25cm |
|      |                             |      |         |

Dinnerware

Stemware

134

Cutlery



# CONTENT LIKE. BY VILLEROY & BOCH



Gifts

Dinnerware

Stemware

Cutlery

Modern Dining

p. 155

# CONTENT LIKE. BY VILLEROY & BOCH



137

# COLOR LOOP HORIZON



Premium Porcelain, dishwasher safe, microwave safe

### Color Loop Horizon 19-5280-

| Code | ltems             |     | Dim.            |
|------|-------------------|-----|-----------------|
| 1300 | Coffee cup        | {6} | 12x9x7cm, 0,25l |
| 1310 | Saucer coffee cup | {6} | 15x15x2cm       |
| 2640 | Salad plate       | {6} | 21x21x2cm       |
| 2700 | Deep plate        | {6} | 23x23x4cm       |
|      |                   |     |                 |

### Color Loop Horizon 19-5280-

| Code | Items      |     | Dim.             |
|------|------------|-----|------------------|
| 1900 | Bowl       | {6} | 16x16x7cm, 0,75l |
| 2610 | Flat plate | {6} | 28x28x3cm        |
| 9651 | Mug        | {6} | 13x9x10cm, 0,35l |
|      |            |     |                  |

Dinnerware

Stemware

Gif