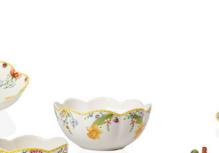

6} 17cm  |
| 2620 | Flat plate             | {6} 27cm  |
| 2640 | Salad plate            | {6} 22cm  |
| 4860 | Mug                    | {6} 0,40I |
| 7281 | Breakfast for 2, 6pcs. | {1}       |
| 8402 | Mug set, 2 pcs.        | {1}       |

Dim.

0,261

Seasonal item - while stock lasts

### Set compositions

**7281:** 2x2640, 2x3190, 2x4860; **8402:** 2x4860

Coffee cup & saucer 2pcs

SPRING AWAKENING

# SPRING AWAKENING

3593



Premium Porcelain, microwave safe

### Spring Awakening 14-8638-

| Code | ltems       |     | Dim.  |
|------|-------------|-----|-------|
| 3772 | Bowl large  | {1} | 30cm  |
| 3872 | Bowl small  | {1} | 16cm  |
| 3882 | Bowl medium | {1} | 24cm  |
| 3170 | Bowl, large | {1} | 0,901 |
| 3190 | Bowl small  | {6} | 0,601 |



Dinnerware

Stemware

Cutlery

130



Premium Porcelain, microwave safe

3592

### Spring Awakening 14-8638-

| Code | Items                   |     | Dim.    |
|------|-------------------------|-----|---------|
| 2200 | Cake plate              | {1} | 33cm    |
| 3592 | Egg-boat Rooster & Hen  | {1} | 31x12cm |
| 3593 | Egg Plate Rooster & Hen | {1} | 20cm    |

2200

Seasonal item - while stock lasts

# SPRING AWAKENING

# SPRING AWAKENING





Premium Porcelain, microwave safe

### Spring Awakening 14-8638-

| Code | Items      |     | Dim.   |
|------|------------|-----|--------|
| 5100 | Vase       | {1} | 10,5cm |
| 5160 | Vase large | {1} | 18cm   |

Seasonal item - while stock lasts



### Spring Awakening 14-8638-

| Code | Items                                   |     | Dim.    |
|------|---------------------------