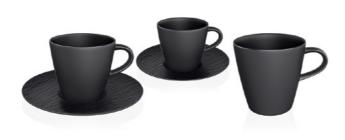

23

| Code | Items       |     | Dim.             |
|------|-------------|-----|------------------|
| 2536 | Bowl flat   | {6} | 24x24x5cm, 1,201 |
| 2620 | Flat plate  | {6} | 27x27x2cm        |
| 2640 | Salad plate | {6} | 22x22x2cm        |

Premium Porcelain, dishwasher safe, microwave safe

## Manufacture Rock 10-4239-

| Code | Items                |     | Dim.             |
|------|----------------------|-----|------------------|
| 2590 | Gourmet plate        | {6} | 32x32x2,5cm      |
| 2660 | Bread & Butter Plate | {6} | 15,5x15,5x2cm    |
| 2790 | Pasta plate          | {6} | 28x28x5cm, 0,28l |
| 1900 | Bowl                 | {4} | 14x14x7cm, 0,651 |

Supplements: Stemware, Wine & Bar page 56 / Cutlery stainless steel page 67 / Home Decoration page 112-114.

## MANUFACTURE ROCK



Premium Porcelain, dishwasher safe, microwave safe

## Manufacture Rock 10-4239-

| Code | Items                      |     | Dim.          |
|------|----------------------------|-----|---------------|
| 1290 | Coffee cup & saucer 2pcs   |     |               |
| 1300 | Coffee cup                 | {6} | 0,221         |
| 1310 | Saucer coffee cup          | {6} | 15,5x15,5x2cm |
| 1411 | Espresso cup & saucer 2pcs |     |               |
| 1420 | Espresso cup               | {6} | 0,101         |
| 1430 | Saucer espresso cup        | {6} | 12x12x2cm     |
| 9651 | Mug                        | {6} | 0,361         |

Supplements: Stemware, Wine & Bar page 56 / Cutlery stainless steel page 67 / Home Decoration page 112-114.





## MANUFACTURE ROCK

## MANUFACTURE ROCK





Premium Porcelai