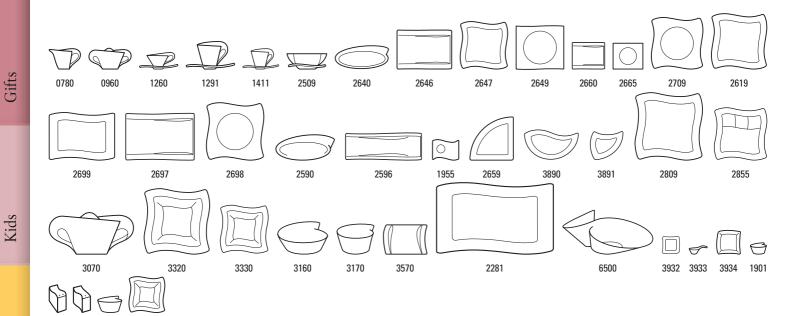

6   | Serving dish    | {1} | 50x26cm   |
| 2916   | Serving dish    | {1} | 42x24cm   |
| 3170   | Oval salad bowl | {1} | 25cm      |
| 3876   | Serving bowl    | {1} | 50x27cm   |
| 3877   | Serving bowl    | {1} | 42x25,5cm |
| 3878   | Serving bowl    | {1} | 35x24cm   |
|        |                 |     |           |

## Urban Nature 10-3452-

| Code | Items          |     | Dim.               |
|------|----------------|-----|--------------------|
| 6050 | Fruit traverse | {1} | 57,5x26,5cm, 2,20l |
| 6051 | Traverse (1)   | {1} | 37x14cm, 0,201     |
| 6052 | Traverse (2)   | {1} | 26x11,5cm, 0,15l   |
| 6065 | Pasta traverse | {1} | 35x18cm, 0,58l     |

21

OVERVIEW ALPHABETICAL

NEWWAVE

Stemware

Cutlery

Modern Dining





Premium Porcelain, dishwasher safe, microwave safe







3470 3480 1900 1909

| NewW | ave 10-2525-                     |     |         | 2590 | Presentation plate             | {4} | 30cm           |
|------|----------------------------------|-----|---------|------|--------------------------------|-----|----------------|
| Code | Items                            |     | Dim.    | 2596 | Antipasti plate                | {4} | 42x15cm        |
| 0780 | Creamer 6 pers.                  | {1} | 0,201   | 1955 | Egg cup                        | {4} |                |
| 0960 | Sugar/jampot 6 pers.             | {1} | 0,261   | 2659 | Triangular plate               | {4} | 22x22cm        |
| 1260 | Tea cup & saucer 2pcs            |     |         | 3890 | Move 1                         | {1} | 28x15cm        |
| 1270 | Tea cup