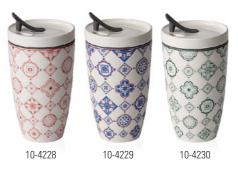

|     | Dim.  |
| 9610 * Mug -GK                                                      | {1} | 0,351 |

COFFEE TO GO



Premium Porcelain, dishwasher safe, microwave safe Silicon, dishwasher safe

Coffee To Go 10-4868-

| Code | Items           |     | Dim.  |
|------|-----------------|-----|-------|
| 9353 | *Mug Powder -GK | {1} | 0,351 |
| 9351 | *Mug Powder -GK | {1} | 0,291 |
| 9352 | *Mug Green -GK  | {1} | 0,351 |
| 9350 | *Mug Green -GK  | {1} | 0,291 |

Seasonals

## TO GO



Premium Porcelain, dishwasher safe, microwave safe Silicon, dishwasher safe

#### To Go 10-4865-

| Code | Items | Dim.      |
|------|-------|-----------|
| 9681 | *Mug  | {6} 0,35l |
| 9300 | *Mug  | {6} 0,29l |

\*eCommerce item number with VB standard box



Premium Porcelain, dishwasher safe, microwave safe Silicon, dishwasher safe

| To Go l | osé 10-4228-<br>ndigo 10-4229<br>ade 10-4230- |     |       |
|---------|-----------------------------------------------|-----|-------|
| Code    | Items                                         |     | Dim.  |
| 9681    | *Mug                                          | {6} | 0,351 |

## COFFEE TO GO

## COFFEE TO GO



Premium Porcelain, dishwasher safe, microwave safe Silicon, dishwasher safe

#### Coffee To Go 10-4868-

| Code | Items           | Dim.      |
|------|-----------------|-----------|
| 9200 | *Mug Socculente | {6} 0,35l |
| 9330 | *Mug Socculente | {6} 0,29I |
| 9210 | *Mug Marmory    | {6} 0,35l |
| 9331 | *Mug Marmory    | {6} 0,29l |
|      |                 |           |

\*eCommer