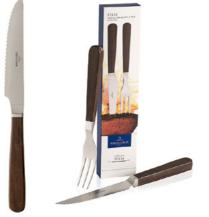

|     | Dim.          |
|------|---------------------------|-----|---------------|
| 9590 | Demi-tasse spoon set of 6 | {1} | 20,5x13,5x3cm |

Modern Dining

PIEMONT



stainless steel, dishwasher safe

#### Piemont 12-6264-

| Code | Items                       |     | Dim.        |
|------|-----------------------------|-----|-------------|
| 9373 | Pizza&Steak knife Set 6pcs. | {1} | 28x13x5cm   |
| 9374 | Steak set 12pcs             | {1} | 28,5x20x5cm |

## VICTOR



stainless steel, dishwasher safe

Victor 12-6350-

| Code | Items             |     | Dim.      |
|------|-------------------|-----|-----------|
| 9037 | Cutlery set 24pcs | {1} | 44x28x5cm |
| 9057 | Cutlery set 30pcs | {1} | 44x28x5cm |
| 9081 | Cutlery set 68pcs | {1} | 44x29x9cm |

Gifts

## TEXAS





Stainless steel / Walnut wood

#### Texas 12-7016-

| Code | Items                 |     | Dim.       |
|------|-----------------------|-----|------------|
| 0538 | Pizza&steak fork      | {1} | 203mm      |
| 0545 | Pizza&steak knife     | {1} | 235mm      |
| 9375 | Pizza&steak Set 2pcs. | {1} | 25x5,5x2cm |



#### Texas 12-7016-

Code 9373 ltems Pizza&Steak knife Set 6pcs. Dim. {1} 235mm

## DAILY LINE

## DAILY LINE





stainless steel, dishwasher safe

#### stainless steel, dishwasher safe

#### Daily Line 12-6403-

| Code | ltems                    |     | Dim.        |
|------|--------------------------|-----|-------------|
| 1220 | Cold meat fork           | {1} | 160mm       |
| 1270 | Serving spoon            | {1} | 210mm       |
| 1760 | Gravy ladle              | {1} | 182