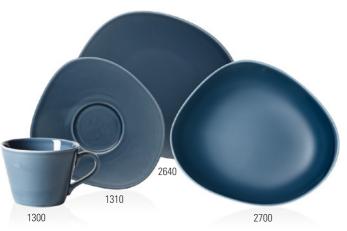

| {6} 21x17x2cm              |    |
| 2700 | Deep plate        | {6} 20x18x5,5cm, 0,7       | 51 |

| Organic | White | 19-5288- |
|---------|-------|----------|
|---------|-------|----------|

| Code | Items      |     | Dim.               |
|------|------------|-----|--------------------|
| 1900 | Bowl       | {6} | 15x15x7,5cm, 0,73l |
| 2610 | Flat plate | {6} | 28x24x3cm          |
| 9651 | Mug        | {6} | 12,5x9x10cm, 0,35l |
|      |            |     |                    |

## ORGANIC WHITE



Porcelain, dishwasher safe, microwave safe

#### Organic White 19-5288-

| Code | Items                  | I   | Dim. |
|------|------------------------|-----|------|
| 7271 | Starter Set Plate12pcs | {1} |      |

**Set compositions 7271:** 4x2610, 4x2640, 4x2700

## ORGANIC TURQUOISE





Porcelain, dishwasher safe, microwave safe

#### Organic Turquoise 19-5291-

| Code | Items             | Dim.                   |
|------|-------------------|------------------------|
| 1300 | Coffee cup        | {6} 12x9,5x7cm, 0,27l  |
| 1310 | Saucer coffee cup | {6} 17,5x16x2cm        |
| 2640 | Salad plate       | {6} 21x17x2cm          |
| 2700 | Deep plate        | {6} 20x18x5,5cm, 0,751 |

#### Organic Turquoise 19-5291-

| Code | Items      |     | Dim.                  |
|------|------------|-----|-----------------------|
| 1900 | Bowl       | {6} | 15x15x7,5cm, 0,73l    |
| 2610 | Flat plate | {6} | 28x24x3cm             |
| 9651 | Mug        | {6} | 12,5x9x10cm, 0,35l    |
| 0001 |            | (0) | 12,0,0,0,100,11,0,000 |

Gifts

Cutlery

Dinnerware

Stemware

## ORGANIC