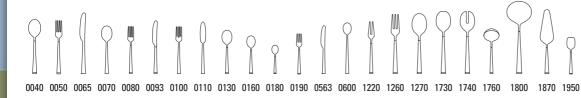

eat fork   | {1} | 200mm |

| Code | ltems                    | Dim.      |
|------|--------------------------|-----------|
| 1260 | Serving fork             | {1} 230mm |
| 1270 | Serving spoon            | {1} 230mm |
| 1730 | Salad serving spoon      | {1} 240mm |
| 1740 | Salad serving fork       | {1} 240mm |
| 1760 | Gravy ladle              | {1} 170mm |
| 1800 | Soup ladle               | {1} 275mm |
| 1870 | Pie server               | {1} 245mm |
| 1950 | Sugar/ice cream spoon    | {6} 140mm |
|      |                          |           |
| 9030 | Cutlery set 24pcs        |           |
| 9050 | Cutlery set 30pcs        |           |
| 9072 | Cutlery set 70pcs        |           |
| 9115 | Cutlery set 113pcs lunch |           |
|      |                          |           |

Π



BOSTON





Q

stainless steel, dishwasher safe

| Boston | 12-6526- |
|--------|----------|
|        |          |

| Code | Items          | Dim.      |
|------|----------------|-----------|
| 0040 | Dinner spoon   | {6} 212mm |
| 0050 | Dinner fork    | {6} 210mm |
| 0065 | Dinner knife   | {6} 237mm |
| 0100 | Fish fork      | {6} 184mm |
| 0110 | Fish knife     | {6} 214mm |
| 0160 | Coffee spoon   | {6} 146mm |
| 0180 | Espresso spoon | {6} 116mm |
| 0190 | Pastry fork    | {6} 158mm |
| 0563 | Fruit knife    | {6} 181mm |
| 1220 | Cold meat fork | {1} 195mm |

| Boston 12-6526- |                          |     |       |  |
|-----------------|--------------------------|-----|-------|--|
| Code            | Items                    |     | Dim.  |  |
| 1260            | Serving fork