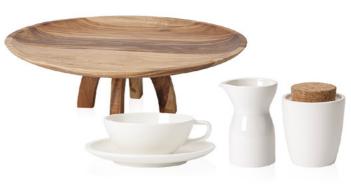

8058 | Antipasti plate         | {1} 35x28cm        |
| 8060 | Chopping-/serving board | {1} 51x25cm        |
| 8699 | Salad servers. 2pcs     | {1}                |

24

Dinnerware

Stemware

## ARTESANO ORIGINAL

# 2591 3165 3760 3160 3160 3190

Premium Porcelain, dishwasher safe, microwave safe

## Artesano Original 10-4130-

| Code | Items                   | Dim.        |  |
|------|-------------------------|-------------|--|
| 2584 | Oval fish plate         | {1} 43x30cm |  |
| 2600 | Buffet plate            | {6} 29cm    |  |
| 2591 | Serving dish            | {1} 42cm    |  |
| 3160 | Salad bowl              | {1} 3,001   |  |
| 3190 | Salad bowl              | {1} 1,00I   |  |
| 3165 | Cover covered vegetable | {1} 24cm    |  |
| 3760 | Presentation bowl       | {1} 37cm    |  |



Premium Porcelain, dishwasher safe, microwave safe

ARTESANO ORIGINAL

## Artesano Original 10-4130-

| Code | Items                 |     | Dim.        |
|------|-----------------------|-----|-------------|
| 0760 | Creamer               | {1} | 0,201       |
| 0960 | Covered sugar         | {1} | 0,301       |
| 1260 | Tea cup & saucer 2pcs |     |             |
| 1270 | Tea cup               | {6} | 0,241       |
| 1310 | Saucer coffee/tea cup | {6} | 16cm        |
| 3843 | Footed plate          | {1} | 32,6x10,5cm |

## ARTESANO FLOWER ART



Premium Porcelain, dishwasher safe, microwave safe

## Artesano Flower Art 10-4251-

| Code | Items                      |     | Dim.               |
|------|----------------------------|-----|--------------------|
| 1410 | Espresso cup & saucer