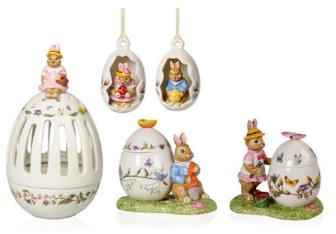

## **Symbols**

- {} packing unit
- indicates items in a packing unit {3}
- \*{} packing unit = order quantity
- $\oplus$ Year of publication

Stemware

Kids

# Stemware

Cutlery

Modern Dining

Gifts

Kids

Seasonals

Unoy & Back

V&B Style CJSC, 0002, Mashtots avenue 48/77 375012 Yerevan, Republic of Armenia Tel.: (+374)10 54 17 48 · Fax: (+374) 10 50 04 04 E-Mail: g.asatryan@villeroyboch.am