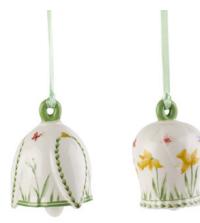

|
|-----------|
|           |
|           |
|           |
|           |
|           |
|           |
|           |
|           |
|           |
|           |
|           |
|           |
|           |
| yorstlive |
|           |
|           |
|           |
|           |
|           |
|           |
|           |
|           |
|           |
|           |
|           |
|           |
|           |
|           |
|           |
|           |
|           |
|           |
|           |
|           |
|           |

127



Porcelain

# Dini Flower Bells 14-5487 Dim. Code Items Dim. 5522 Daffodil yellow, set 2pcs {3} 4cm

Seasonal item - while stock lasts



Dim.

{3} 4cm

Porcelain

5423

### Mini Flower Bells 14-5487-Code Items

Snowdrop, set 2pcs

Seasonal item - while stock lasts

# NEW FLOWER BELLS



Premium Porcelain

### New Flower Bells 14-8635-

| Code | Items             |     | Dim.  |
|------|-------------------|-----|-------|
| 6404 | Ornament Snowdrop | {6} | 6,5cm |
| 6405 | Ornament Daffodil | {6} | 6cm   |

Seasonal item - while stock lasts



# New Flower Bells 14-8635-

E

| Code | ltems             |     | Dim. |
|------|-------------------|-----|------|
| 6406 | Ornament Tulip    | {6} | 6cm  |
| 6407 | Ornament Bluebell | {6} | 6cm  |
|      |                   |     |      |

# **BUNNY TALES**

Stemware



Porcelain

Code

6320

6321

6322

6323

6324

Bunny Tales 14-8662-

Items

Anna

Мах

Paul

Grandpa Hans





6323

Dim.

{1}

{1}

14,5cm

12,5cm

{1} 11cm

{1} 8cm

{1} 14,5cm

6324



6325

### Bunny Tales 14-8662-

| Code | Items           |     | Dim.