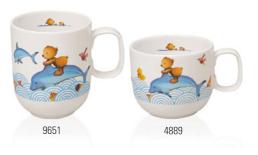

3x33cm

{12} 25x25cm

|      | •                                 |      |         |  |
|------|-----------------------------------|------|---------|--|
| Code | Items                             |      | Dim.    |  |
| 0189 | Artesano Flower Art Lunch 20pcs   | {12} | 33x33cm |  |
| 0190 | Artesano FlowerArt Cocktail 20pcs | {12} | 25x25cm |  |







### CONTENT KIDS

# KIDS

Dinnerware

Stemware





# HAPPY AS A BEAR



Premium Porcelain, dishwasher safe, microwave safe

### Happy as a Bear 14-8664-

| Code | Items               | Dim.                     |
|------|---------------------|--------------------------|
| 1970 | Children's Bowl     | {6} 12,5x12,5x7cm, 0,591 |
| 2640 | Children flat plate | {6} 21,5x21,5x1,5cm      |
| 2752 | Children deep plate | {6} 18,5x18,5x4,5cm      |



### Happy as a Bear 14-8664-

| Code | Items                            |     | Dim.                |
|------|----------------------------------|-----|---------------------|
| 4889 | Children mug with 1 handle small | {6} | 11x8,5x7cm, 0,25l   |
| 9651 | Children mug with 1 handle large | {6} | 11,5x8x9,5cm, 0,34l |
|      |                                  |     |                     |

# HAPPY AS A BEAR



Premium Porcelain, dishwasher safe, microwave safe

### Happy as a Bear 14-8664-

| Code | Items        | Dim.               |
|------|--------------|--------------------|
| 8427 | Set 3pcs. EF | {1} 26,5x13,5x24cm |
| 8435 | Set 7pcs. EF | {1} 26,5x13,5x24cm |

# HAPPY AS A BEAR



stainless steel, dishwasher safe

# Happy as a Bear 12-6530-

| happy as a bear 12 0000 |