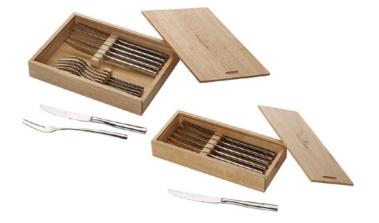

|  |  |
|----------|---------------------------|-----|---------------|--|--|
| Code     | Items                     |     | Dim.          |  |  |
| 9590     | Demi-tasse spoon set of 6 | {1} | 20,5x13,5x3cm |  |  |

Kids

## NEWWAVE





stainless steel, dishwasher safe

#### NewWave 12-6338-

stainless steel, dishwasher safe

| Code | ltems                       |     | Dim.        |
|------|-----------------------------|-----|-------------|
| 9373 | Pizza&Steak knife Set 6pcs. | {1} | 28x13x5cm   |
| 9374 | Steak set 12pcs             | {1} | 28,5x20x5cm |

#### NewWave 12-6338-

| Code | Items                     |     | Dim.          |
|------|---------------------------|-----|---------------|
| 9590 | Demi-tasse spoon set of 6 | {1} | 20,5x13,5x3cm |

Modern Dining

PIEMONT



stainless steel, dishwasher safe

#### Piemont 12-6264-

| Code | Items                       |     | Dim.        |
|------|-----------------------------|-----|-------------|
| 9373 | Pizza&Steak knife Set 6pcs. | {1} | 28x13x5cm   |
| 9374 | Steak set 12pcs             | {1} | 28,5x20x5cm |

## VICTOR



stainless steel, dishwasher safe

Victor 12-6350-

| Code | Items             |     | Dim.      |
|------|-------------------|-----|-----------|
| 9037 | Cutlery set 24pcs | {1} | 44x28x5cm |
| 9057 | Cutlery set 30pcs | {1} | 44x28x5cm |
| 9081 | Cutlery set 68pcs | {1} | 44x29x9cm |

Gifts

## TEXAS





Stainless steel / Walnut wood

#### Texas 12-7016-

| Code | Items                 |     | Dim.       |
|------|-----------------------|-----|------------|
| 0538 | Pizza&steak fork