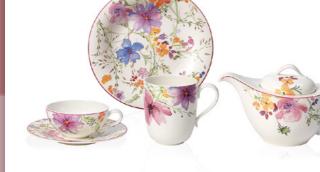

|
| Dip           | {6}                                                                              | 12x8cm, 0,071                                                                                                                                                                               |
|               | Serving plate<br>Salad bowl<br>Salad bowl<br>Bowl flat<br>Deep bowl<br>Deep bowl | Serving plate         {1}           Salad bowl         {1}           Salad bowl         {1}           Bowl flat         {6}           Deep bowl         {6}           Deep bowl         {1} |

# MARIEFLEUR

Dinnerware

Stemware

Cutlery

Modern Dining



Premium Porcelain, dishwasher safe, microwave safe









Mariefleur Gifts

Mariefleur Tea

Gifts



Table Decoration 70% cotton, 30% polyester





#### Mariefleur Basic 10-4100-

0710

0460

2906

| Code | Items                       |     | Dim.           |
|------|-----------------------------|-----|----------------|
| 0460 | Teapot 6 pers.              | {1} | 1,201          |
| 0710 | Milk jug                    | {1} | 0,601          |
| 0780 | Creamer 6 pers.             | {1} | 0,301          |
| 0960 | Sugar/jampot 6 pers.        | {1} | 0,451          |
| 1230 | Breakfast cup & saucer 2pcs |     |                |
| 1240 | Breakfast cup               | {6} | 0,391          |
| 1250 | Saucer breakfast cup        | {6} | 19cm           |
| 1290 | Coffee cup & saucer 2pcs    |     |                |
| 1300 | Coffee cup                  | {6} | 0,251          |
| 1310 | Saucer co