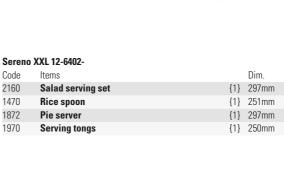

| {1} | 190mm       |
| 9446 | Spaghetti set 4 pcs, 2 spoons & 2 forks | {1} | 265x85x30mm |

Kids

## KENSINGTON FROMAGE



stainless steel, dishwasher safe

#### Kensington fromage 12-6400-

SERENO XXL

| Code | ltems              | Dim.      |
|------|--------------------|-----------|
| 1412 | Cheese slice       | {1} 201mm |
| 1416 | Cheese grater      | {1} 246mm |
| 1480 | Hard cheese knife  | {1} 263mm |
| 1481 | Soft cheese knife  | {1} 254mm |
| 1482 | Cream cheese knife | {1} 212mm |
| 1483 | Parmesan breaker   | {1} 148mm |

F

1621

1772

Dim.

{1} 297mm

{1} 295mm

{1} 297mm

Stemware

Dinnerware

1620

Code

1620

1621

1772

stainless steel, dishwasher safe

Lasagne server

Serving spoon

Pasta serving spoon

Sereno XXL 12-6402-

Items

SERVING PIECES 76



1872

1970

1470

2160

Code

2160

1470

1872

1970

## OVERVIEW ALPHABETICAL



## PLAY! BLUE OCEAN



stainless steel/synthetic material, dishwasher safe

#### Play! blue ocean 12-6331-

| Code | ltems             |     | Dim.        |
|------|-------------------|-----|-------------|
| 9033 | Cutlery set 24pcs | {1} | 27x12x9,5cm |
| 9053 | Cutlery set 30pcs | {1} | 27x12x9,5cm |

## PLAY! GREEN GARDEN



stainless steel/synthetic material, dishwasher safe

#### Play! green garden 12-6332-

| Code | Items             |     | Dim.        |
|------|-------------------|-----|-------------|
| 9033 | Cutlery set 24pcs | {1} | 27x12x9,5cm |
| 9053 | Cutlery set 30pcs | {1} | 27x12x9,5cm |

Modern Dining

Gifts

## PLAY! RED ROSES



stainless steel/synthetic material, dishwasher safe

####