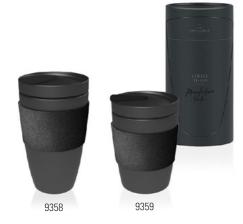

## **Symbols**

- {} packing unit
- indicates items in a packing unit {3}
- \*{} packing unit = order quantity
- $\oplus$ Year of publication

Stemware

Kids