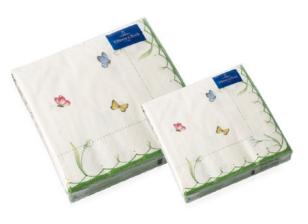

## **Symbols**

- {} packing unit
- indicates items in a packing unit {3}
- \*{} packing unit = order quantity
- $\oplus$ Year of publication

Stemware

Kids