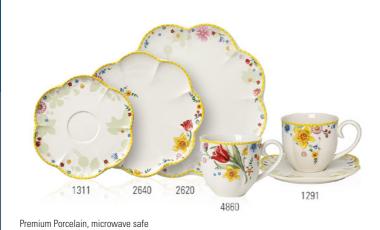

Max          | {1} 8x5,5x9,5cm |  |
| 1954 | Egg cup Anna          | {1} 9x5,5x10cm  |  |
| 6851 | Ornament Max in egg   | {6} 5cm         |  |
| 6852 | Ornament Anna in egg  | {6} 5cm         |  |
| 6874 | Ornament basket, Anna | {6} 6cm         |  |
| 6875 | Ornament basket, Max  | {6} 6cm         |  |

Seasonal item - while stock lasts

### Annual Easter Edition 14-8627-

| Code | Items        |     | Dim.            |
|------|--------------|-----|-----------------|
| 1957 | Egg cup 2022 | {4} | 8x6,5x9cm       |
| 2645 | Plate 2022   | {1} | 22,5x22,5x2cm   |
| 3879 | Bowl 2022    | {4} | 16,5x16,5x3,5cm |
| 4864 | Mug 2022     | {1} | 0,491           |
| 6603 | Egg 2022     | {4} | 4,6x5,5x7,8cm   |

Novelty / Seasonal item - while stock lasts

# SPRING AWAKENING

# SPRING AWAKENING



2296 1960 3590 4868

Premium Porcelain, microwave safe

### Spring Awakening 14-8638-

| Code | Items                  |     | Dim.   |
|------|------------------------|-----|--------|
| 1960 | Egg cup with saucer    | {1} | 10x4cm |
| 2290 | Footed cake plate 33cm | {1} | 33cm   |
| 3590 | Egg plate              | {1} | 20cm   |
| 4868 | Mug, Egg decorating    | {1} | 0,341  |

Seasonal item - while stock lasts

Spring Awakening 14-8638-

Items

Code

1291

| 1301 | Coffee cup             | {6} 0,26l |
|------|------------------------|-----------|
| 1311 | Saucer coffee/tea cup  | {6} 17cm  |
| 2620 | Flat plate             | {6} 27cm  |
| 2640 | Salad plate            | {6} 22cm  |
| 4860 | Mug                    | {6} 0,40I |
| 7281 | Breakfast for 2, 6pcs. | {1}       |
| 8402 | Mug