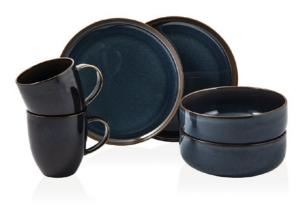

------|
| 1300 | Coffee cup        | {6} | 12x9x6cm, 0,25l |
| 1310 | Saucer coffee cup | {6} | 15x15x2cm       |
| 2640 | Salad plate       | {6} | 21x21x2cm       |
| 2700 | Deep plate        | {6} | 21,5x21,5x3,5cm |

#### Crafted Denim 19-5168-

| Code | Items      |     | Dim.             |
|------|------------|-----|------------------|
| 1900 | Bowl       | {6} | 16x16x6cm, 0,78l |
| 2610 | Flat plate | {6} | 26x26x2cm        |
| 9651 | Mug        | {6} | 12x9x10cm, 0,36l |
|      |            |     |                  |

## CRAFTED DENIM



Premium Porcelain, dishwasher safe, microwave safe

#### Crafted Denim 19-5168-

| Code | ltems            |     |
|------|------------------|-----|
| 8547 | Dinner set 4pcs. | {1} |

Dim.

Set compositions 8547: 2x2610, 2x2700

## CRAFTED DENIM



Premium Porcelain, dishwasher safe, microwave safe

| Crafted I | Denim 19-5168-     |      |  |
|-----------|--------------------|------|--|
| Code      | Items              | Dim. |  |
| 9071      | Breakfast Set 6pcs | {1}  |  |

**Set compositions 9071:** 2x1900, 2x2640, 2x9651

## LAVE BLEU



Earthenware, dishwasher safe, microwave safe

#### Lave bleu 10-4261-

| Code | Items             |     | Dim.                |
|------|-------------------|-----|---------------------|
| 1300 | Coffee cup        | {6} | 10,5x7,5x8cm, 0,24l |
| 1310 | Saucer coffee cup | {6} | 15,5x15x2cm         |
| 1900 | Bowl              | {6} | 17x17x5,5cm         |
| 9651 | Mug               | {6} | 0,401               |
| 9660 | Mug               | {6} | 0,401               |
| 3800 | Bowl flat         |