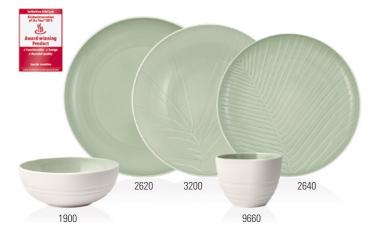

## **Symbols**

- {} packing unit
- indicates items in a packing unit {3}
- \*{} packing unit = order quantity
- $\oplus$ Year of publication

Stemware

Kids