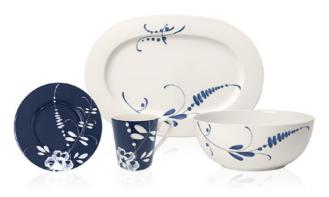

## **Symbols**

- {} packing unit
- indicates items in a packing unit {3}
- \*{} packing unit = order quantity
- $\oplus$ Year of publication

Stemware

Kids