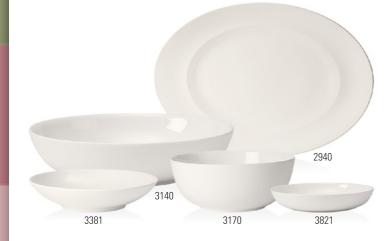

| Espresso cup               | {6} 0,10l           |  |
| 1430            | Saucer espresso cup        | {6} 12cm            |  |
| 9651            | Mug                        | {6} 0,34l           |  |
| 1900            | French-Bol                 | {4} 0,75l           |  |
| 3810            | Individual bowl            | {6} 13cm            |  |
| 2620            | Flat plate                 | {6} 27cm            |  |
| 2640            | Salad plate                | {6} 21,5x21,5x1,5cm |  |
| 2660            | Bread & butter plate       | {6} 16cm            |  |
| 2680            | Buffet plate               | {1} 32cm            |  |
| 2700            | Deep plate                 | {6} 25cm, 0,461     |  |
|                 |                            |                     |  |





## For Me 10-4153-

| Code | Items                  | Dim.      |
|------|------------------------|-----------|
| 2940 | Oval platter (2)       | {1} 41cm  |
| 3140 | Salad bowl             | {1} 5,221 |
| 3170 | Salad bowl (2)         | {1} 2,501 |
| 3381 | Bowl flat              | {6} 1,10I |
| 3821 | Salad dish             | {6} 0,73l |
| 7041 | Breakfast-Set 2 pers.  | {1}       |
| 7277 | Starter-Set 4 pers.    | {1}       |
| 8116 | Snack-Set 2 pcs.       | {1}       |
| 8403 | Coffee mugs 2 Set pcs. | {1} 0,34  |
| 8420 | Espresso Set 2 pers.   | {1}       |
| 8717 | Dinner-Set 4 pers.     | {1}       |
| 9014 | Coffee Set 4 pers.     | {1}       |

## For Me 10-4153-

| Code Items                    | Dim.                |
|-------------------------------|---------------------|