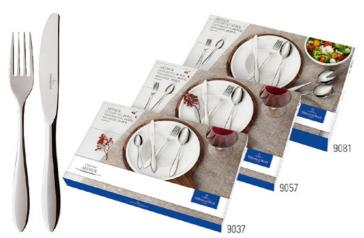

## **Symbols**

- {} packing unit
- indicates items in a packing unit {3}
- \*{} packing unit = order quantity
- $\oplus$ Year of publication

Stemware

Kids