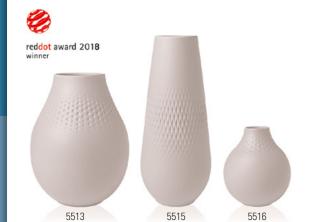

| Vase Perle small             | {1} | 11x11x12cm     |

Supplements: Dinnerware "Performer" page 13-18 / Stemware, Wine & Bar page 56 / Cutlery stainless steel page 67.

# MANUFACTURE COLLIER NOIR



Premium Porcelain

### Manufacture Collier noir 10-1682-

| Code | Items                 | Dim.         |
|------|-----------------------|--------------|
| 2740 | Centerpiece           | {1} 32x3,5cm |
| 3840 | Fruit/decorative bowl | {1} 27x8cm   |

| Loae | Items            |     | DIM.           |
|------|------------------|-----|----------------|
| 5514 | Vase Carré small | {1} | 12,5x12,5x14cm |
| 5515 | Vase Carré tall  | {1} | 11,5x11,5x26cm |
| 5516 | Vase Perle small | {1} | 11x11x12cm     |
|      |                  |     |                |

Stemware

# MANUFACTURE COLLIER BEIGE



Premium Porcelain

Dinnerware

Stemware

Cutlery

### Manufacture Collier beige 10-1686-

| Code | Items            |     | Dim.           |
|------|------------------|-----|----------------|
| 5513 | Vase Perle tall  | {1} | 16x16x20cm     |
| 5515 | Vase Carré tall  | {1} | 11,5x11,5x26cm |
| 5516 | Vase Perle small | {1} | 11x11x12cm     |

Supplements: Dinnerware "Performer" page 13-18 / Stemware, Wine & Bar page 56 / Cutlery stainless steel page 67.

# MANUFACTURE COLLIER TAUPE



Premium Porcelain

### Manufacture Collier taupe 10-1687-

| Code | Items            |     | Dim.           |
|------|------------------|-----|----------------|
| 5511 | Vase Perle large | {1} | 16,5x16,5x18cm |
| 5512 | Vase Carré large | {1} | 21x21x23cm     |
| 5514 | Vase Carré small | {1} | 12x12x15cm