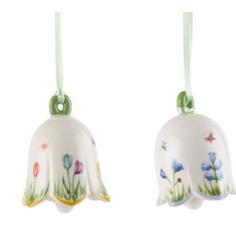

|
|           |
|           |
|           |
|           |
|           |
|           |
|           |
|           |
|           |
|           |
|           |
|           |
|           |
|           |
|           |
|           |
|           |

127



Porcelain

# Dini Flower Bells 14-5487 Dim. Code Items Dim. 5522 Daffodil yellow, set 2pcs {3} 4cm

Seasonal item - while stock lasts



Dim.

{3} 4cm

Porcelain

5423

### Mini Flower Bells 14-5487-Code Items

Snowdrop, set 2pcs

Seasonal item - while stock lasts

# NEW FLOWER BELLS



Premium Porcelain

### New Flower Bells 14-8635-

| Code | Items             |     | Dim.  |
|------|-------------------|-----|-------|
| 6404 | Ornament Snowdrop | {6} | 6,5cm |
| 6405 | Ornament Daffodil | {6} | 6cm   |

Seasonal item - while stock lasts



# New Flower Bells 14-8635-

E

| Code | ltems             |     | Dim. |
|------|-------------------|-----|------|
| 6406 | Ornament Tulip    | {6} | 6cm  |
| 6407 | Ornament Bluebell | {6} | 6cm  |
|      |                   |     |      |

# **BUNNY TALES**

Stemware



Porcelain

Code

6320

6321

6322

6323

6324

Bunny Tales 14-8662-

Items

Anna

Мах

Paul

Grandpa Hans





6323

Dim.

{1}

{1}

14,5cm

12,5cm

{1} 11cm

{1} 8cm

{1} 14,5cm

6324



6325

### Bunny Tales 14-8662-

| Code | Items           |     | Dim.         |
|------|-----------------|-----|--------------|
| 6325 | Mum Emma, large | {1} | 28cm         |
| 6326 | Max, large      | {1} | 22cm         |
| 6329 | Anna, large     | {1} | 10,5x11x22cm |
|      |                 |     |              |

Mum Emma Season