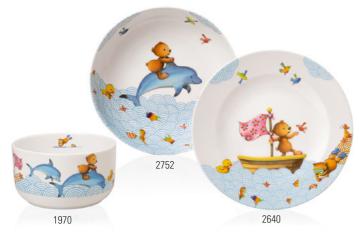

|

Cutlery

Dinnerware

Stemware

Gifts

# PAPER NAPKINS

Paper Napkins 35-5375-

Items

French Garden neu 33x33cm 20pcs

Petite Fleur neu 33x33cm 20pcs Mariefleur neu 33x33cm 20pcs

La Boule Lunch 20pcs

La Boule Cocktail 20pcs

Code

0160

0161

0163

0179

0180

0163 0161 0160 0179





Paper Napkins 35-5375-

0180

Dim.

{12} 33x33cm

{12} 33x33cm

{12} 33x33cm

{12} 33x33cm

{12} 25x25cm

|      | •                                 |      |         |  |
|------|-----------------------------------|------|---------|--|
| Code | Items                             |      | Dim.    |  |
| 0189 | Artesano Flower Art Lunch 20pcs   | {12} | 33x33cm |  |
| 0190 | Artesano FlowerArt Cocktail 20pcs | {12} | 25x25cm |  |







### CONTENT KIDS

# KIDS

Dinnerware

Stemware





# HAPPY AS A BEAR



Premium Porcelain, dishwasher safe, microwave safe

### Happy as a Bear 14-8664-

| Code | Items               | Dim.                     |
|------|---------------------|--------------------------|
| 1970 | Children's Bowl     | {6} 12,5x12,5x7cm, 0,591 |
| 2640 | Children flat plate | {6} 21,5x21,5x1,5cm      |
| 2752 | Children deep plate | {6} 18,5x18,5x4,5cm      |



### Happy as a Bear 14-8664-

| Code | Items                            |     | Dim.                |
|------|----------------------------------|-----|---------------------|
| 4889 | Children mug with 1 handle small | {6} | 11x8,5x7cm, 0,25l   |
| 9651 | Children mug with 1 handle large | {6} | 11,5x8x9,5cm, 0,34l |
|      |                                  |     |                     |

# HAPPY AS A BEAR



Premium Por