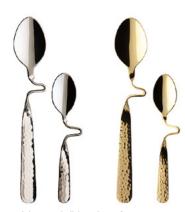

# TAVOLA

| $\underbrace{\underline{\text{Villeroy & Boch}}_{_{1748}}$ |
|------------------------------------------------------------|

| Dinnerware    |
|---------------|
|               |
|               |
|               |
| Stemware      |
|               |
|               |
|               |
|               |
| Cutlery       |
|               |
| FOOD CONCEPTS |
| FOOD CONCEITS |
| Modern Dining |
|               |
|               |
| GIFTS         |
| Gifts         |
|               |
|               |
|               |
|               |
| Kids          |
|               |
| SEASONALS     |
|               |
| Seasonals     |
|               |
|               |
| like.         |