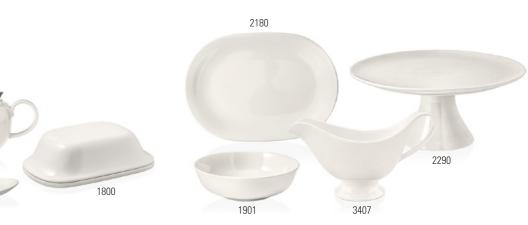

| {6} 1,10I |
| 3821 | Salad dish             | {6} 0,73l |
| 7041 | Breakfast-Set 2 pers.  | {1}       |
| 7277 | Starter-Set 4 pers.    | {1}       |
| 8116 | Snack-Set 2 pcs.       | {1}       |
| 8403 | Coffee mugs 2 Set pcs. | {1} 0,34  |
| 8420 | Espresso Set 2 pers.   | {1}       |
| 8717 | Dinner-Set 4 pers.     | {1}       |
| 9014 | Coffee Set 4 pers.     | {1}       |

## For Me 10-4153-

| Code Items                    | Dim.                |
|-------------------------------|---------------------|
| 2595 Buffet Plate Coupe       | {6} 32x32x2,5cm     |
| 2621 Flat Plate Coupe         | {6} 28,5x28,5x3,5cm |
| 2651 Salad plate Coupe        | {6} 21x21x2,5cm     |
| 2661 Bread&butter Plate Coupe | {6} 15,5x15,5x2cm   |

Stemware

Dinnerware

Kids

like. 1, Villino, 4 Each



Premium Porcelain, dishwasher safe, microwave safe

0630

## For Me 10-4153-

3490

| Code | ltems                                    | Dim.            |
|------|------------------------------------------|-----------------|
| 0630 | Professional teapot w/ lid a. tea filter | {1} 0,45l       |
| 1800 | Covered butterdish, 2pcs.                | {1}             |
| 1951 | Egg cup                                  | {4} 14,8x11,4cm |
| 3490 | Salt and pepper shaker set               | {1}             |

1951

| For Me 10-4153- |                       |     |                |
|-----------------|-----------------------|-----|----------------|
| Code            | Items                 |     | Dim.           |
| 1901            | Bowl                  | {4} | 0,801          |
| 2180            |