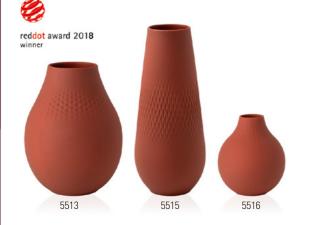

e 10-1686-

| Code | Items            |     | Dim.           |
|------|------------------|-----|----------------|
| 5513 | Vase Perle tall  | {1} | 16x16x20cm     |
| 5515 | Vase Carré tall  | {1} | 11,5x11,5x26cm |
| 5516 | Vase Perle small | {1} | 11x11x12cm     |

Supplements: Dinnerware "Performer" page 13-18 / Stemware, Wine & Bar page 56 / Cutlery stainless steel page 67.

# MANUFACTURE COLLIER TAUPE



Premium Porcelain

### Manufacture Collier taupe 10-1687-

| Code | Items            |     | Dim.           |
|------|------------------|-----|----------------|
| 5511 | Vase Perle large | {1} | 16,5x16,5x18cm |
| 5512 | Vase Carré large | {1} | 21x21x23cm     |
| 5514 | Vase Carré small | {1} | 12x12x15cm     |
|      |                  |     |                |

# MANUFACTURE SWIRL



Premium Porcelain

### Manufacture Collier terre 10-1685-

| Code | Items            | Dim.               |
|------|------------------|--------------------|
| 5513 | Vase Perle tall  | {1} 16x16x20cm     |
| 5515 | Vase Carré tall  | {1} 11,5x11,5x26cm |
| 5516 | Vase Perle small | {1} 11x11x12cm     |



Glass

### Manufacture Swirl 11-3794-

| Items               |                                         | Dim.                                      |
|---------------------|-----------------------------------------|-------------------------------------------|
| Tea light holder    | {1}                                     | 70mm                                      |
| Vase soliflor small | {1}                                     | 122mm                                     |
| Vase solif